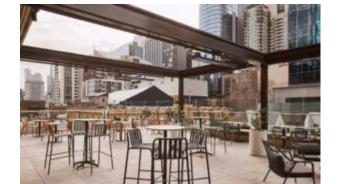

#### **BRIGHTON B6413-DW**

The Brighton Chair in textured finish provides a great seating option for your patio or bar area.

- These chairs have some great features such as:
  Commercial quality Construction.All aluminium powder coated frames will never rust.

The lightweight frame has clean, minimalist design that expresses an at once both reassuring and innovative concept.

The Brighton range encapsulates the true essence of the outside, combining alluringly sweet lines and unassuming curves with a raw, natural textured finish. A complete range of chairs, armchairs, stools, tables and lounge chairs, the Brighton's lightweight, aluminium and ergonomic design work in harmony to bring comfort and style to the outdoors

#### How to pick outdoor furniture for your hospitality venue

Outdoor furniture can have a significant influence on the look of your venue. Just like  $[\ldots]$ 

10 Sep

The Brighton Chair in textured finish provides a great seating option for your patio or bar area.

These chairs have some great features such as:

- Commercial quality Construction.
- All aluminium powder coated frames will never rust.

The lightweight frame has clean, minimalist design that expresses an at once both reassuring and innovative concept.

The Brighton range encapsulates the true essence of the outside, combining alluringly sweet lines and unassuming curves with a raw, natural textured finish. A complete range of chairs, armchairs, stools, tables and lounge chairs, the Brighton's lightweight, aluminium and ergonomic design work in harmony to bring comfort and style to the outdoors