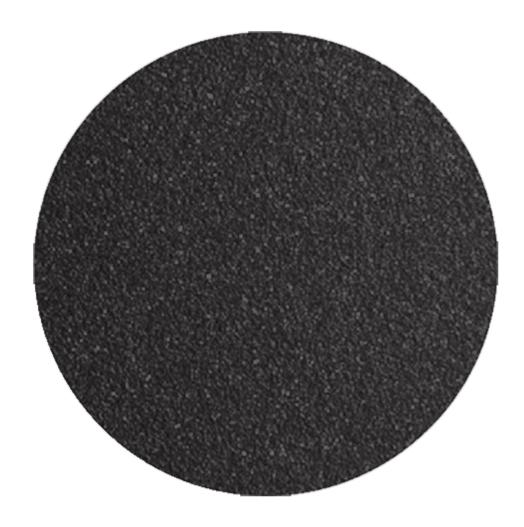

**VARIATIONS** 

| Image | Stock Status | Stock Quantity | Zaneti Colours |
|-------|--------------|----------------|----------------|
|       |              |                | Anthracite     |
|       |              |                | Azure Blue     |
|       |              |                | Chilli Orange  |
|       |              |                | Matte Honey    |
|       |              |                | Matte Red      |

#### **ADDITIONAL INFORMATION**

**Stacking** <u>Yes</u> Leadtime **Stock** Material **Metal** Arms <u>No</u> Linking <u>No</u>

Price <u>200 - 500</u>

<u>Anthracite, Azure Blue, Chilli Orange, Matte Honey, Matte Red, Matte White, Reseda Green</u> **Zaneti Colours** 

## **Zaneti Finishes**

**Powder Coats** 

Anthracite

Azure Blue

Chilli Orange

Urban Grey

Ivy Green

Matte Honey