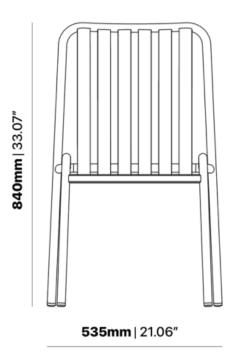

#### **BRIGHTON B6413-DW**

The Brighton Chair in textured finish provides a great seating option for your patio or bar area.

- These chairs have some great features such as:
  Commercial quality Construction.All aluminium powder coated frames will never rust.

The lightweight frame has clean, minimalist design that expresses an at once both reassuring and innovative concept.

The Brighton range encapsulates the true essence of the outside, combining alluringly sweet lines and unassuming curves with a raw, natural textured finish. A complete range of chairs, armchairs, stools, tables and lounge chairs, the Brighton's lightweight, aluminium and ergonomic design work in harmony to bring comfort and style to the outdoors

These chairs have some great features such as:

- Commercial quality Construction.
- All aluminium powder coated frames will never rust.

The lightweight frame has clean, minimalist design that expresses an at once both reassuring and innovative concept.

The Brighton range encapsulates the true essence of the outside, combining alluringly sweet lines and unassuming curves with a raw, natural textured finish. A complete range of chairs, armchairs, stools, tables and lounge chairs, the Brighton's lightweight, aluminium and ergonomic design work in harmony to bring comfort and style to the outdoors