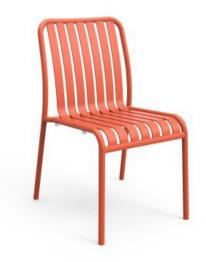

#### **BRIGHTON B6413-DW**

The Brighton Chair in textured finish provides a great seating option for your patio or bar area.

- These chairs have some great features such as:
  Commercial quality Construction.All aluminium powder coated frames will never rust.

The lightweight frame has clean, minimalist design that expresses an at once both reassuring and innovative concept.

The Brighton range encapsulates the true essence of the outside, combining alluringly sweet lines and unassuming curves with a raw, natural textured finish. A complete range of chairs, armchairs, stools, tables and lounge chairs, the Brighton's lightweight, aluminium and ergonomic design work in harmony to bring comfort and style to the outdoors

#### How to pick outdoor furniture for your hospitality venue

Outdoor furniture can have a significant influence on the look of your venue. Just like  $[\ldots]$ 

10 Sep

The Brighton Chair in textured finish provides a great seating option for your patio or bar area.

These chairs have some great features such as:

- Commercial quality Construction.
- All aluminium powder coated frames will never rust.

The lightweight frame has clean, minimalist design that expresses an at once both reassuring and innovative concept.

The Brighton range encapsulates the true essence of the outside, combining alluringly sweet lines and unassuming curves with a raw, natural textured finish. A complete range of chairs, armchairs, stools, tables and lounge chairs, the Brighton's lightweight, aluminium and ergonomic design work in harmony to bring comfort and style to the outdoors