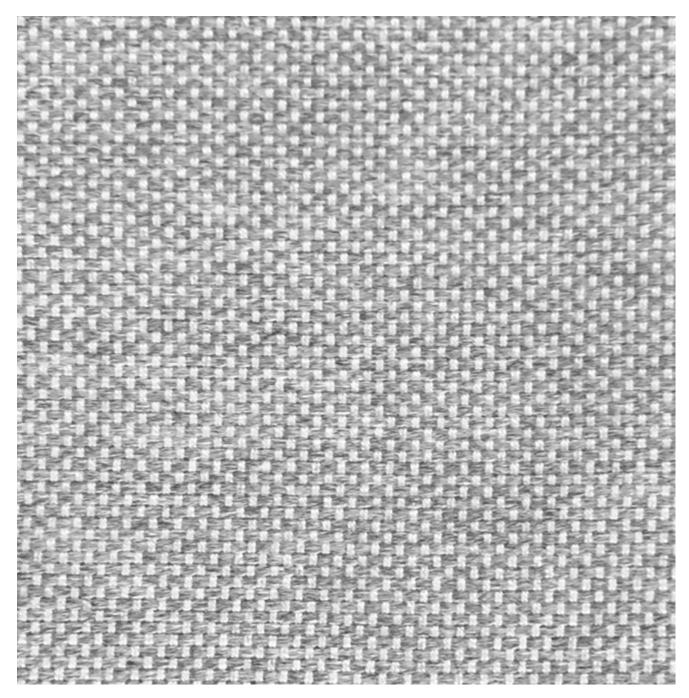

**VARIATIONS** 

| Image | Stock Status | Stock Quantity | Zaneti Colours |
|-------|--------------|----------------|----------------|
|       |              |                | Anthracite     |
|       |              |                | Azure Blue     |
|       |              |                | Chilli Orange  |
|       |              |                | Matte Honey    |
|       |              |                | Matte Red      |

#### **ADDITIONAL INFORMATION**

**Stacking** <u>Yes</u> Leadtime **Stock** Material **Metal** Arms <u>No</u> Linking <u>No</u>

Price <u>200 - 500</u>

<u>Anthracite, Azure Blue, Chilli Orange, Matte Honey, Matte Red, Matte White, Reseda Green</u> **Zaneti Colours** 