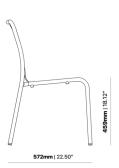

#### **ADDITIONAL INFORMATION**

**Stacking** <u>Yes</u> Leadtime **Stock** Material **Metal** Arms <u>No</u> Linking <u>No</u>

Price <u>200 - 500</u>

<u>Anthracite, Azure Blue, Chilli Orange, Matte Honey, Matte Red, Matte White, Reseda Green</u> **Zaneti Colours** 