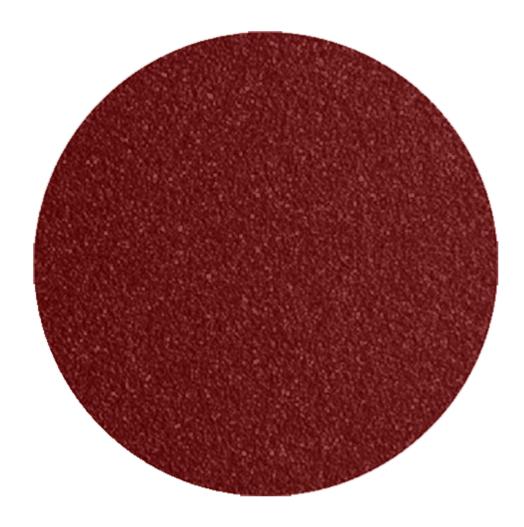

**VARIATIONS** 

| Image | Stock Status | Stock Quantity | Zaneti Colours |
|-------|--------------|----------------|----------------|
|       |              |                | Anthracite     |
|       |              |                | Azure Blue     |
|       |              |                | Chilli Orange  |
|       |              |                | Matte Honey    |
|       |              |                | Matte Red      |

#### **ADDITIONAL INFORMATION**

**Stacking** <u>Yes</u> Leadtime **Stock** Material **Metal** Arms <u>No</u> Linking <u>No</u>

Price <u>200 - 500</u>

<u>Anthracite, Azure Blue, Chilli Orange, Matte Honey, Matte Red, Matte White, Reseda Green</u> **Zaneti Colours** 