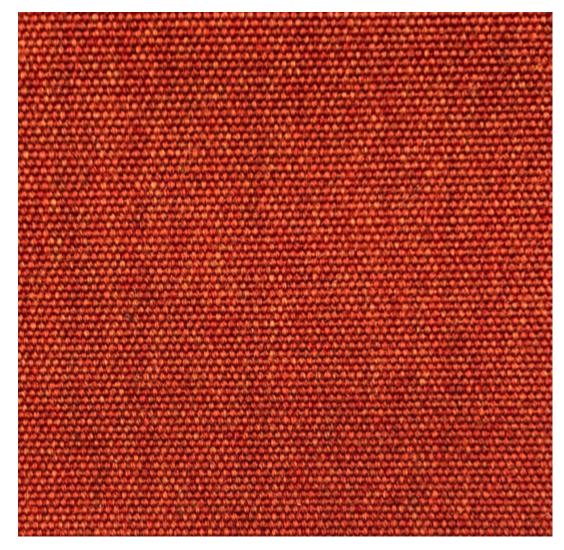

**VARIATIONS** 

| Image | Stock Status | Stock Quantity | Zaneti Colours |
|-------|--------------|----------------|----------------|
|       |              |                | Anthracite     |
|       |              |                | Azure Blue     |
|       |              |                | Chilli Orange  |
|       |              |                | Matte Honey    |
|       |              |                | Matte Red      |

#### **ADDITIONAL INFORMATION**

**Stacking** <u>Yes</u> Leadtime **Stock** Material **Metal** Arms <u>No</u> Linking <u>No</u>

Price <u>200 - 500</u>

<u>Anthracite, Azure Blue, Chilli Orange, Matte Honey, Matte Red, Matte White, Reseda Green</u> **Zaneti Colours** 