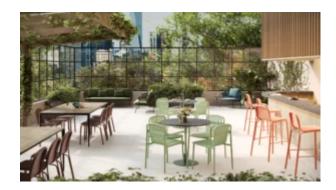

#### **BRIGHTON B6413-DW**

The Brighton Chair in textured finish provides a great seating option for your patio or bar area.

- These chairs have some great features such as:
  Commercial quality Construction.All aluminium powder coated frames will never rust.

The lightweight frame has clean, minimalist design that expresses an at once both reassuring and innovative concept.

The Brighton range encapsulates the true essence of the outside, combining alluringly sweet lines and unassuming curves with a raw, natural textured finish. A complete range of chairs, armchairs, stools, tables and lounge chairs, the Brighton's lightweight, aluminium and ergonomic design work in harmony to bring comfort and style to the outdoors

These chairs have some great features such as:

- Commercial quality Construction.
- All aluminium powder coated frames will never rust.

The lightweight frame has clean, minimalist design that expresses an at once both reassuring and innovative concept.

The Brighton range encapsulates the true essence of the outside, combining alluringly sweet lines and unassuming curves with a raw, natural textured finish. A complete range of chairs, armchairs, stools, tables and lounge chairs, the Brighton's lightweight, aluminium and ergonomic design work in harmony to bring comfort and style to the outdoors