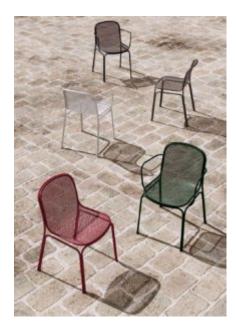

#### **BRIGHTON B6413-DW**

The Brighton Chair in textured finish provides a great seating option for your patio or bar area.

- These chairs have some great features such as:
  Commercial quality Construction.All aluminium powder coated frames will never rust.

The lightweight frame has clean, minimalist design that expresses an at once both reassuring and innovative concept.

The Brighton range encapsulates the true essence of the outside, combining alluringly sweet lines and unassuming curves with a raw, natural textured finish. A complete range of chairs, armchairs, stools, tables and lounge chairs, the Brighton's lightweight, aluminium and ergonomic design work in harmony to bring comfort and style to the outdoors

**VARIATIONS** 

| Image | Stock Status | Stock Quantity | Zaneti Colours |
|-------|--------------|----------------|----------------|
|       |              |                | Anthracite     |
|       |              |                | Azure Blue     |
|       |              |                | Chilli Orange  |
|       |              |                | Matte Honey    |
|       |              |                | Matte Red      |

## **Zaneti Finishes**

**Powder Coats** 

Anthracite

Azure Blue

Chilli Orange

Urban Grey

Ivy Green

Matte Honey