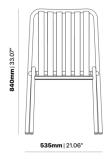

#### **ADDITIONAL INFORMATION**

**Stacking** <u>Yes</u> Leadtime **Stock** Material **Metal** Arms <u>No</u> Linking <u>No</u>

Price <u>200 - 500</u>

<u>Anthracite, Azure Blue, Chilli Orange, Matte Honey, Matte Red, Matte White, Reseda Green</u> **Zaneti Colours** 