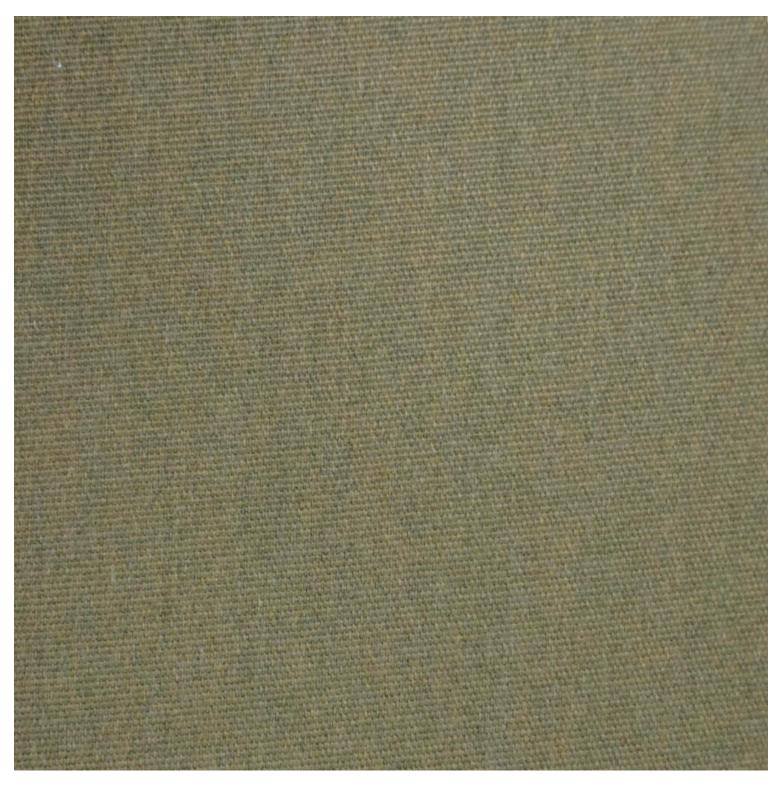

**VARIATIONS** 

| Image | Stock Status | Stock Quantity | Zaneti Colours |
|-------|--------------|----------------|----------------|
|       |              |                | Anthracite     |
|       |              |                | Azure Blue     |
|       |              |                | Chilli Orange  |
|       |              |                | Matte Honey    |
|       |              |                | Matte Red      |

#### **ADDITIONAL INFORMATION**

**Stacking** <u>Yes</u> Leadtime **Stock** Material **Metal** Arms <u>No</u> Linking <u>No</u>

Price <u>200 - 500</u>

<u>Anthracite, Azure Blue, Chilli Orange, Matte Honey, Matte Red, Matte White, Reseda Green</u> **Zaneti Colours** 