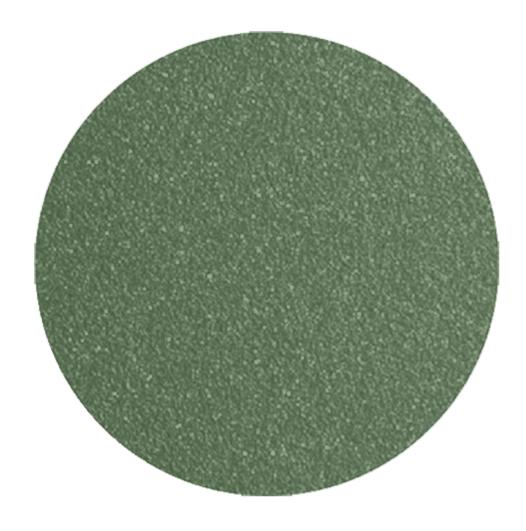

| Image | Stock Status | Stock Quantity | Zaneti Colours |
|-------|--------------|----------------|----------------|
|       |              |                | Matte White    |
|       |              |                | Reseda Green   |
|       |              |                |                |

#### **ADDITIONAL INFORMATION**

**Stacking** <u>Yes</u> Leadtime **Stock** Material **Metal** Arms <u>No</u> Linking <u>No</u>

Price <u>200 - 500</u>

<u>Anthracite, Azure Blue, Chilli Orange, Matte Honey, Matte Red, Matte White, Reseda Green</u> **Zaneti Colours** 