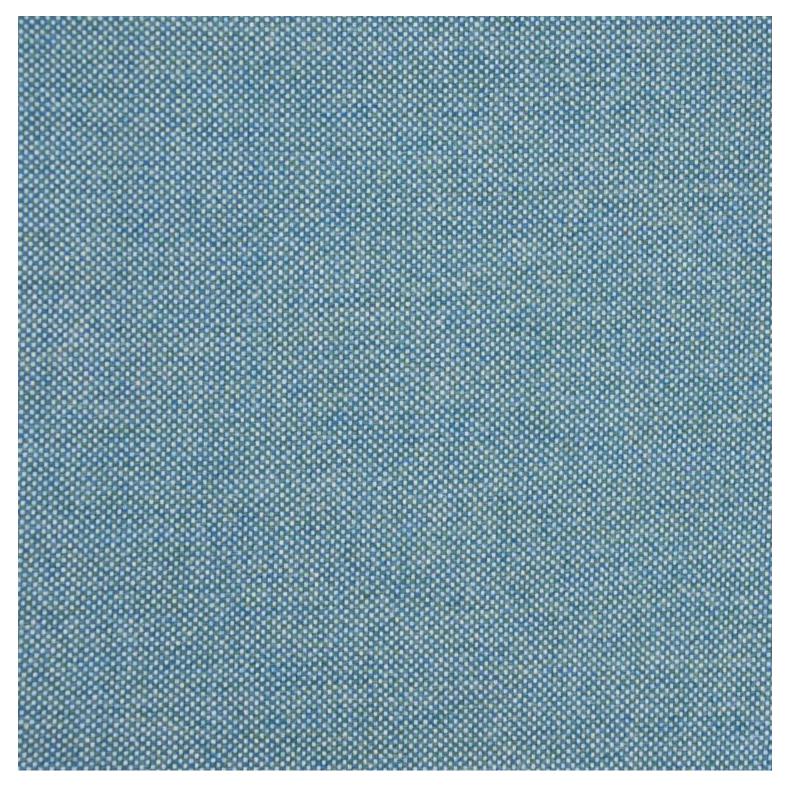

**VARIATIONS** 

| Image | Stock Status | Stock Quantity | Zaneti Colours |
|-------|--------------|----------------|----------------|
|       |              |                | Anthracite     |
|       |              |                | Azure Blue     |
|       |              |                | Chilli Orange  |
|       |              |                | Matte Honey    |
|       |              |                | Matte Red      |

#### **ADDITIONAL INFORMATION**

**Stacking** <u>Yes</u> Leadtime **Stock** Material **Metal** Arms <u>No</u> Linking <u>No</u>

Price <u>200 - 500</u>

<u>Anthracite, Azure Blue, Chilli Orange, Matte Honey, Matte Red, Matte White, Reseda Green</u> **Zaneti Colours** 