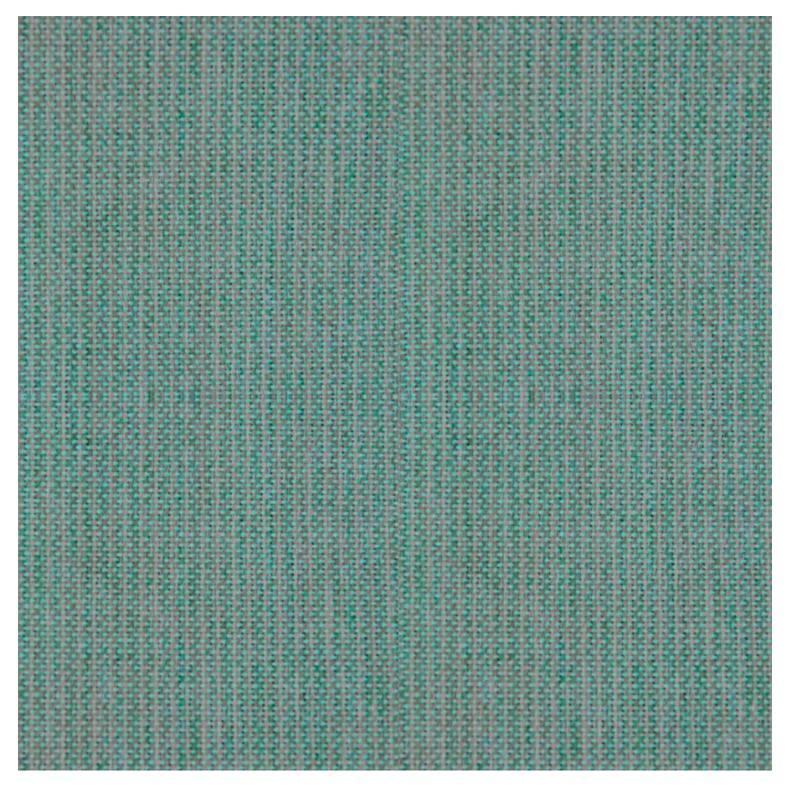

**VARIATIONS** 

| Image | Stock Status | Stock Quantity | Zaneti Colours |
|-------|--------------|----------------|----------------|
|       |              |                | Anthracite     |
|       |              |                | Azure Blue     |
|       |              |                | Chilli Orange  |
|       |              |                | Matte Honey    |
|       |              |                | Matte Red      |

#### **ADDITIONAL INFORMATION**

**Stacking** <u>Yes</u> Leadtime **Stock** Material **Metal** Arms <u>No</u> Linking <u>No</u>

Price <u>200 - 500</u>

<u>Anthracite, Azure Blue, Chilli Orange, Matte Honey, Matte Red, Matte White, Reseda Green</u> **Zaneti Colours** 