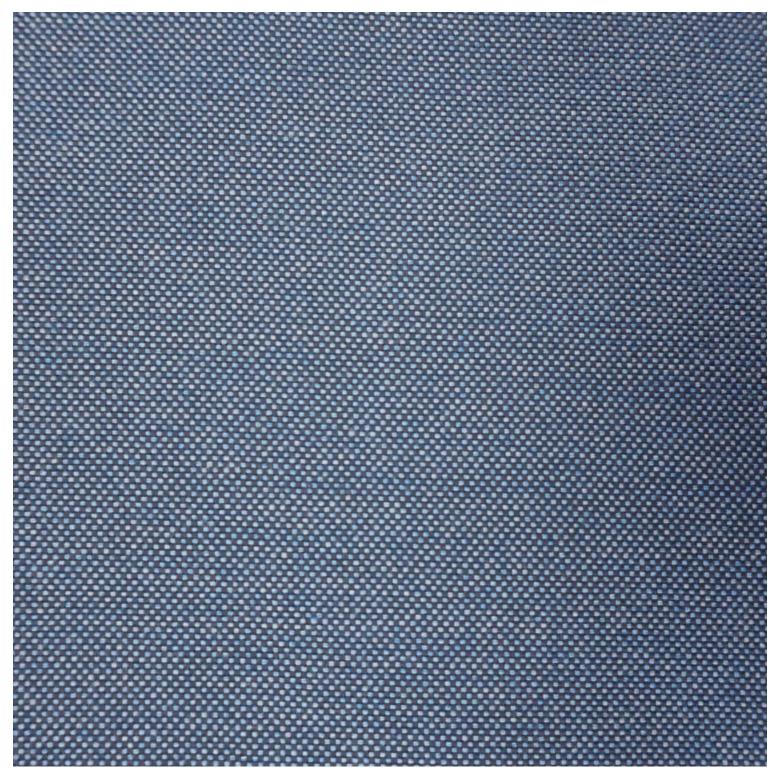

**VARIATIONS** 

| Image | Stock Status | Stock Quantity | Zaneti Colours |
|-------|--------------|----------------|----------------|
|       |              |                | Anthracite     |
|       |              |                | Azure Blue     |
|       |              |                | Chilli Orange  |
|       |              |                | Matte Honey    |
|       |              |                | Matte Red      |

#### **ADDITIONAL INFORMATION**

**Stacking** <u>Yes</u> Leadtime **Stock** Material **Metal** Arms <u>No</u> Linking <u>No</u>

Price <u>200 - 500</u>

<u>Anthracite, Azure Blue, Chilli Orange, Matte Honey, Matte Red, Matte White, Reseda Green</u> **Zaneti Colours** 