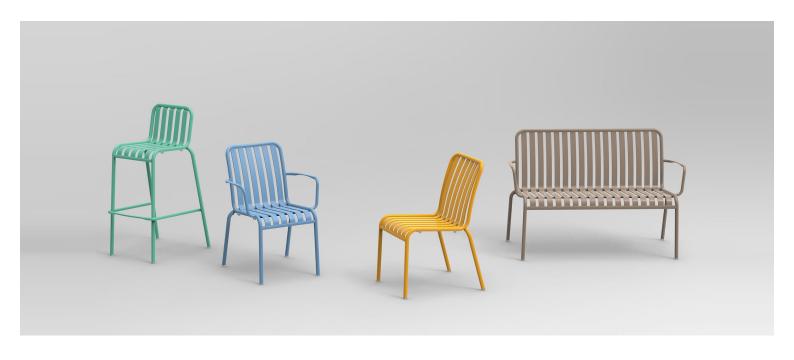

## Zaneti

The latest on offer from Australian design studio, Zaneti. The brand specialised in designing chairs, tables, bases and bespoke pieces. They are specifically known for their work with aluminium outdoor furniture. Zaneti chairs and bases inject style and personality into any room. Made from an assortment of materials including quality wood, steel and aluminium they're the perfect pieces to freshen up an interior.