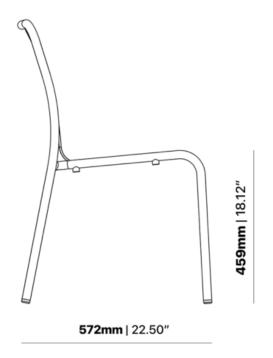

#### **BRIGHTON B6413-DW**

The Brighton Chair in textured finish provides a great seating option for your patio or bar area.

- These chairs have some great features such as:
  Commercial quality Construction.All aluminium powder coated frames will never rust.

The lightweight frame has clean, minimalist design that expresses an at once both reassuring and innovative concept.

The Brighton range encapsulates the true essence of the outside, combining alluringly sweet lines and unassuming curves with a raw, natural textured finish. A complete range of chairs, armchairs, stools, tables and lounge chairs, the Brighton's lightweight, aluminium and ergonomic design work in harmony to bring comfort and style to the outdoors

These chairs have some great features such as:

- Commercial quality Construction.
- All aluminium powder coated frames will never rust.

The lightweight frame has clean, minimalist design that expresses an at once both reassuring and innovative concept.

The Brighton range encapsulates the true essence of the outside, combining alluringly sweet lines and unassuming curves with a raw, natural textured finish. A complete range of chairs, armchairs, stools, tables and lounge chairs, the Brighton's lightweight, aluminium and ergonomic design work in harmony to bring comfort and style to the outdoors