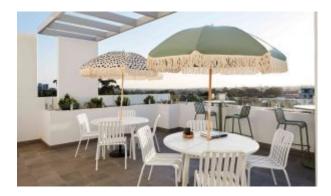

#### **BRIGHTON B6413-DW**

The Brighton Chair in textured finish provides a great seating option for your patio or bar area.

- These chairs have some great features such as:
  Commercial quality Construction.All aluminium powder coated frames will never rust.

The lightweight frame has clean, minimalist design that expresses an at once both reassuring and innovative concept.

The Brighton range encapsulates the true essence of the outside, combining alluringly sweet lines and unassuming curves with a raw, natural textured finish. A complete range of chairs, armchairs, stools, tables and lounge chairs, the Brighton's lightweight, aluminium and ergonomic design work in harmony to bring comfort and style to the outdoors

The Brighton range encapsulates the true essence of the outside, combining alluringly sweet lines and unassuming curves with a raw, natural textured finish. A complete range of chairs, armchairs, stools, tables and lounge chairs, the Brighton's lightweight, aluminium and ergonomic design work in harmony to bring comfort and style to the outdoors