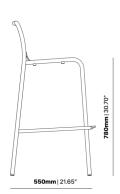

#### **BRIGHTON B6413-GB**

The Brighton Stool in textured finish provides a great seating option for your patio or bar area.

- These stools have some great features such as:
  Commercial quality Construction.All aluminium powder coated frames will never rust.

The lightweight frame has clean, minimalist design that expresses an at once both reassuring and innovative concept.

The Brighton range encapsulates the true essence of the outside, combining alluringly sweet lines and unassuming curves with a raw, natural textured finish. A complete range of chairs, armchairs, stools, tables and lounge chairs, the Brighton's lightweight, aluminium and ergonomic design work in harmony to bring comfort and style to the outdoors.

These stools have some great features such as:

- Commercial quality Construction.
- All aluminium powder coated frames will never rust.

The lightweight frame has clean, minimalist design that expresses an at once both reassuring and innovative concept.

The Brighton range encapsulates the true essence of the outside, combining alluringly sweet lines and unassuming curves with a raw, natural textured finish. A complete range of chairs, armchairs, stools, tables and lounge chairs, the Brighton's lightweight, aluminium and ergonomic design work in harmony to bring comfort and style to the outdoors.