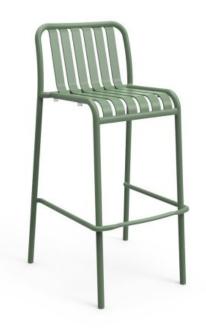

#### **BRIGHTON B6413-GB**

The Brighton Stool in textured finish provides a great seating option for your patio or bar area.

- These stools have some great features such as:
  Commercial quality Construction.All aluminium powder coated frames will never rust.

The lightweight frame has clean, minimalist design that expresses an at once both reassuring and innovative concept.

The Brighton range encapsulates the true essence of the outside, combining alluringly sweet lines and unassuming curves with a raw, natural textured finish. A complete range of chairs, armchairs, stools, tables and lounge chairs, the Brighton's lightweight, aluminium and ergonomic design work in harmony to bring comfort and style to the outdoors.

These stools have some great features such as:

- Commercial quality Construction.
- All aluminium powder coated frames will never rust.

The lightweight frame has clean, minimalist design that expresses an at once both reassuring and innovative concept.

The Brighton range encapsulates the true essence of the outside, combining alluringly sweet lines and unassuming curves with a raw, natural textured finish. A complete range of chairs, armchairs, stools, tables and lounge chairs, the Brighton's lightweight, aluminium and ergonomic design work in harmony to bring comfort and style to the outdoors.