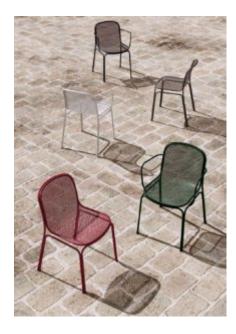

#### **BRIGHTON B6413-GB**

The Brighton Stool in textured finish provides a great seating option for your patio or bar area.

- These stools have some great features such as:
  Commercial quality Construction.All aluminium powder coated frames will never rust.

The lightweight frame has clean, minimalist design that expresses an at once both reassuring and innovative concept.

The Brighton range encapsulates the true essence of the outside, combining alluringly sweet lines and unassuming curves with a raw, natural textured finish. A complete range of chairs, armchairs, stools, tables and lounge chairs, the Brighton's lightweight, aluminium and ergonomic design work in harmony to bring comfort and style to the outdoors.

#### **ADDITIONAL INFORMATION**

**Stacking** <u>Yes</u> Leadtime **Stock** Material **Metal** Arms <u>No</u> Linking <u>No</u>

Price <u>200 - 500</u>

<u>Anthracite, Azure Blue, Chilli Orange, Matte Honey, Matte Red, Matte White, Reseda Green</u> **Zaneti Colours** 

## **Zaneti Finishes**

**Powder Coats** 

Anthracite

Azure Blue

Chilli Orange

Urban Grey

Ivy Green

Matte Honey

Matte Red

Reseda Green

Terracotta

Matte White