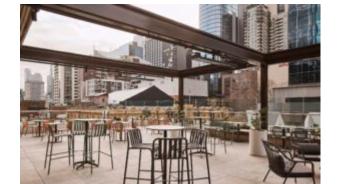

#### **BRIGHTON B6413-GB**

The Brighton Stool in textured finish provides a great seating option for your patio or bar area.

- These stools have some great features such as:
  Commercial quality Construction.All aluminium powder coated frames will never rust.

The lightweight frame has clean, minimalist design that expresses an at once both reassuring and innovative concept.

The Brighton range encapsulates the true essence of the outside, combining alluringly sweet lines and unassuming curves with a raw, natural textured finish. A complete range of chairs, armchairs, stools, tables and lounge chairs, the Brighton's lightweight, aluminium and ergonomic design work in harmony to bring comfort and style to the outdoors.

#### How to pick outdoor furniture for your hospitality venue

Outdoor furniture can have a significant influence on the look of your venue. Just like  $[\ldots]$ 

10 Sep

The Brighton Stool in textured finish provides a great seating option for your patio or bar area.

These stools have some great features such as:

- Commercial quality Construction.
- All aluminium powder coated frames will never rust.

The lightweight frame has clean, minimalist design that expresses an at once both reassuring and innovative concept.

The Brighton range encapsulates the true essence of the outside, combining alluringly sweet lines and unassuming curves with a raw, natural textured finish. A complete range of chairs, armchairs, stools, tables and lounge chairs, the Brighton's lightweight, aluminium and ergonomic design work in harmony to bring comfort and style to the outdoors.