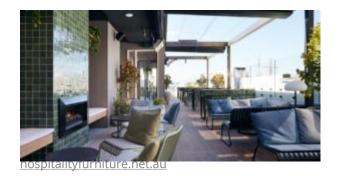

#### **BRIGHTON B6413-GB**

The Brighton Stool in textured finish provides a great seating option for your patio or bar area.

- These stools have some great features such as:
  Commercial quality Construction.All aluminium powder coated frames will never rust.

The lightweight frame has clean, minimalist design that expresses an at once both reassuring and innovative concept.

The Brighton range encapsulates the true essence of the outside, combining alluringly sweet lines and unassuming curves with a raw, natural textured finish. A complete range of chairs, armchairs, stools, tables and lounge chairs, the Brighton's lightweight, aluminium and ergonomic design work in harmony to bring comfort and style to the outdoors.

These stools have some great features such as:

- Commercial quality Construction.
- All aluminium powder coated frames will never rust.

The lightweight frame has clean, minimalist design that expresses an at once both reassuring and innovative concept.

The Brighton range encapsulates the true essence of the outside, combining alluringly sweet lines and unassuming curves with a raw, natural textured finish. A complete range of chairs, armchairs, stools, tables and lounge chairs, the Brighton's lightweight, aluminium and ergonomic design work in harmony to bring comfort and style to the outdoors.