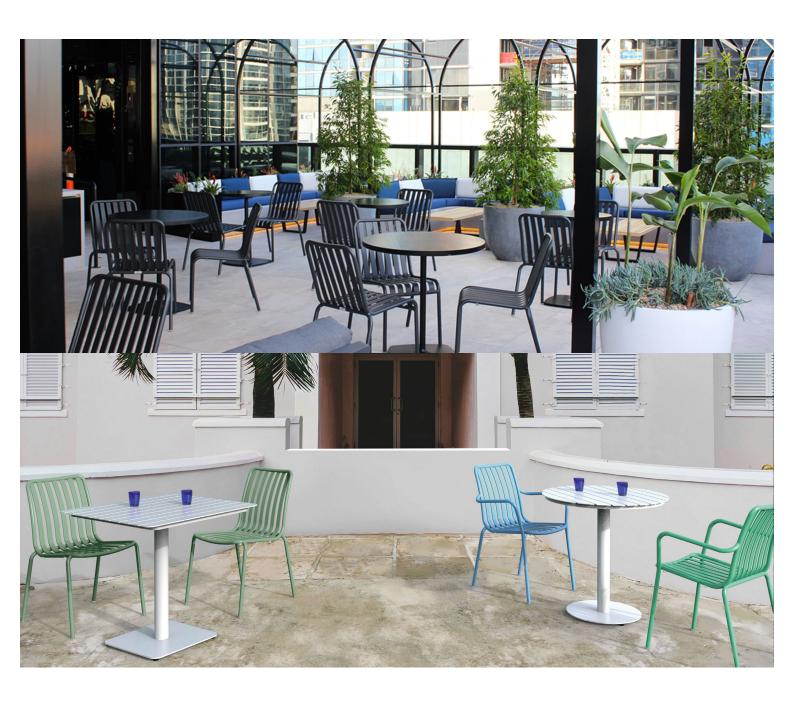

## Zaneti

The latest on offer from Australian design studio, Zaneti. The brand specialised in designing chairs, tables, bases and bespoke pieces. They are specifically known for their work with aluminium outdoor furniture. Zaneti chairs and bases inject style and personality into any room. Made from an assortment of materials including quality wood, steel and aluminium they're the perfect pieces to freshen up an interior.

**VARIATIONS** 

| Image | Stock Status | Stock Quantity | Zaneti Colours |
|-------|--------------|----------------|----------------|
|       |              |                | Anthracite     |
|       |              |                | Azure Blue     |
|       |              |                | Chilli Orange  |
|       |              |                | Matte Honey    |
|       |              |                | Matte Red      |

| Image | Stock Status | Stock Quantity | Zaneti Colours |
|-------|--------------|----------------|----------------|
|       |              |                | Matte White    |
|       |              |                | Reseda Green   |
|       |              |                |                |