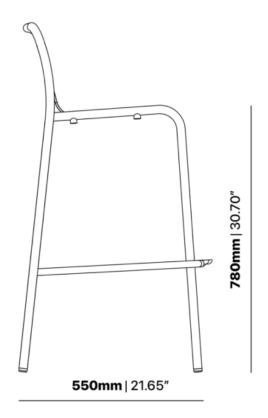

#### **BRIGHTON B6413-GB**

The Brighton Stool in textured finish provides a great seating option for your patio or bar area.

- These stools have some great features such as:
  Commercial quality Construction.All aluminium powder coated frames will never rust.

The lightweight frame has clean, minimalist design that expresses an at once both reassuring and innovative concept.

The Brighton range encapsulates the true essence of the outside, combining alluringly sweet lines and unassuming curves with a raw, natural textured finish. A complete range of chairs, armchairs, stools, tables and lounge chairs, the Brighton's lightweight, aluminium and ergonomic design work in harmony to bring comfort and style to the outdoors.