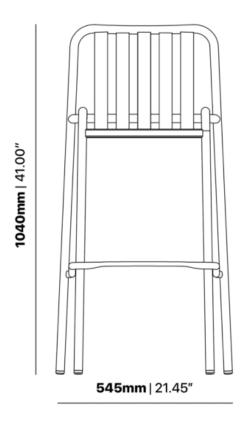

#### **BRIGHTON B6413-GB**

The Brighton Stool in textured finish provides a great seating option for your patio or bar area.

- These stools have some great features such as:
  Commercial quality Construction.All aluminium powder coated frames will never rust.

The lightweight frame has clean, minimalist design that expresses an at once both reassuring and innovative concept.

The Brighton range encapsulates the true essence of the outside, combining alluringly sweet lines and unassuming curves with a raw, natural textured finish. A complete range of chairs, armchairs, stools, tables and lounge chairs, the Brighton's lightweight, aluminium and ergonomic design work in harmony to bring comfort and style to the outdoors.

These stools have some great features such as:

- Commercial quality Construction.
- All aluminium powder coated frames will never rust.

The lightweight frame has clean, minimalist design that expresses an at once both reassuring and innovative concept.

The Brighton range encapsulates the true essence of the outside, combining alluringly sweet lines and unassuming curves with a raw, natural textured finish. A complete range of chairs, armchairs, stools, tables and lounge chairs, the Brighton's lightweight, aluminium and ergonomic design work in harmony to bring comfort and style to the outdoors.