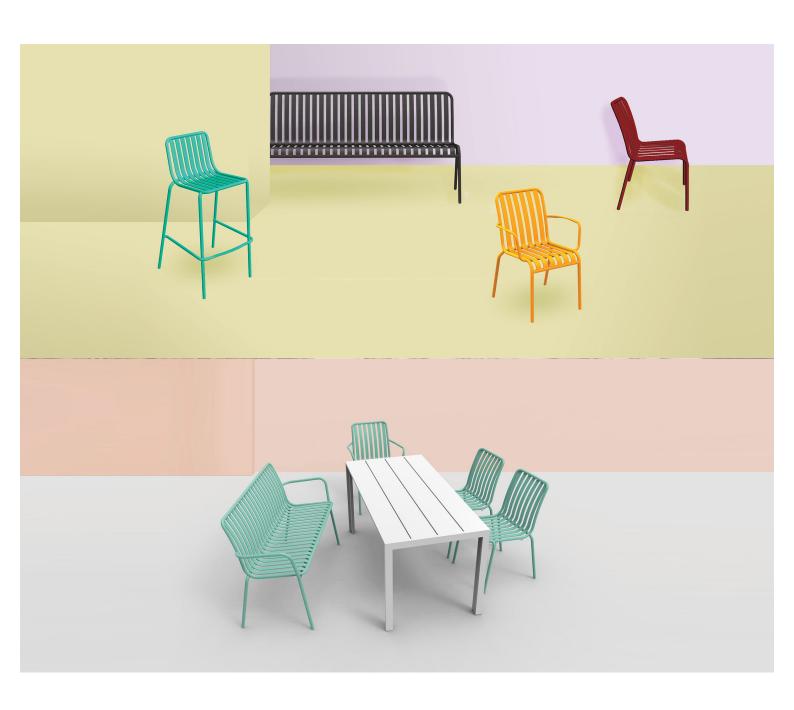

## Zaneti

The latest on offer from Australian design studio, Zaneti. The brand specialised in designing chairs, tables, bases and bespoke pieces. They are specifically known for their work with aluminium outdoor furniture. Zaneti chairs and bases inject style and personality into any room. Made from an assortment of materials including quality wood, steel and aluminium they're the perfect pieces to freshen up an interior.

**VARIATIONS** 

| Image | Stock Status | Stock Quantity | Zaneti Colours |
|-------|--------------|----------------|----------------|
|       |              |                | Anthracite     |
|       |              |                | Azure Blue     |
|       |              |                | Chilli Orange  |
|       |              |                | Matte Honey    |
|       |              |                | Matte Red      |

| Image | Stock Status | Stock Quantity | Zaneti Colours |
|-------|--------------|----------------|----------------|
|       |              |                | Matte White    |
|       |              |                | Reseda Green   |
|       |              |                |                |