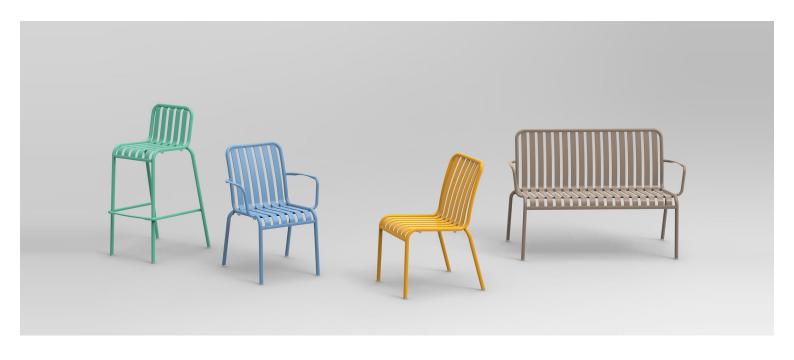

**VARIATIONS** 

| Image | Stock Status | Stock Quantity | Zaneti Colours |
|-------|--------------|----------------|----------------|
|       |              |                | Anthracite     |
|       |              |                | Azure Blue     |
|       |              |                | Chilli Orange  |
|       |              |                | Matte Honey    |
|       |              |                | Matte Red      |

| Image | Stock Status | Stock Quantity | Zaneti Colours |
|-------|--------------|----------------|----------------|
|       |              |                | Matte White    |
|       |              |                | Reseda Green   |
|       |              |                |                |

#### **ADDITIONAL INFORMATION**

**Stacking** <u>Yes</u> Leadtime **Stock** Material **Metal** Arms <u>No</u> Linking <u>No</u>

Price <u>200 - 500</u>

<u>Anthracite, Azure Blue, Chilli Orange, Matte Honey, Matte Red, Matte White, Reseda Green</u> **Zaneti Colours** 

## Zaneti

The latest on offer from Australian design studio, Zaneti. The brand specialised in designing chairs, tables, bases and bespoke pieces. They are specifically known for their work with aluminium outdoor furniture. Zaneti chairs and bases inject style and personality into any room. Made from an assortment of materials including quality wood, steel and aluminium they're the perfect pieces to freshen up an interior.