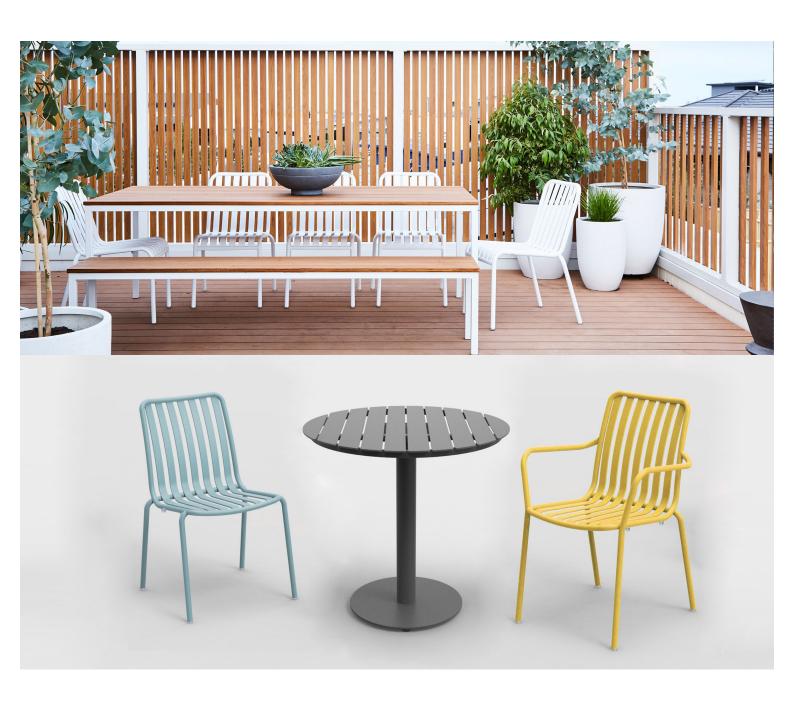

**VARIATIONS** 

| Image | Stock Status | Stock Quantity | Zaneti Colours |
|-------|--------------|----------------|----------------|
|       |              |                | Anthracite     |
|       |              |                | Azure Blue     |
|       |              |                | Chilli Orange  |
|       |              |                | Matte Honey    |
|       |              |                | Matte Red      |

| Image | Stock Status | Stock Quantity | Zaneti Colours |
|-------|--------------|----------------|----------------|
|       |              |                | Matte White    |
|       |              |                | Reseda Green   |
|       |              |                |                |

#### **ADDITIONAL INFORMATION**

**Stacking** <u>Yes</u> Leadtime **Stock** Material **Metal** Arms <u>No</u> Linking <u>No</u>

Price <u>200 - 500</u>

<u>Anthracite, Azure Blue, Chilli Orange, Matte Honey, Matte Red, Matte White, Reseda Green</u> **Zaneti Colours** 

## Zaneti

The latest on offer from Australian design studio, Zaneti. The brand specialised in designing chairs, tables, bases and bespoke pieces. They are specifically known for their work with aluminium outdoor furniture. Zaneti chairs and bases inject style and personality into any room. Made from an assortment of materials including quality wood, steel and aluminium they're the perfect pieces to freshen up an interior.