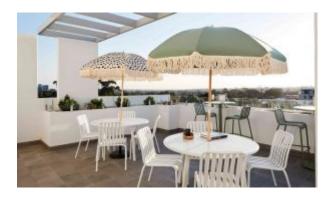

#### **BRIGHTON B6413-GB**

The Brighton Stool in textured finish provides a great seating option for your patio or bar area.

- These stools have some great features such as:
  Commercial quality Construction.All aluminium powder coated frames will never rust.

The lightweight frame has clean, minimalist design that expresses an at once both reassuring and innovative concept.

The Brighton range encapsulates the true essence of the outside, combining alluringly sweet lines and unassuming curves with a raw, natural textured finish. A complete range of chairs, armchairs, stools, tables and lounge chairs, the Brighton's lightweight, aluminium and ergonomic design work in harmony to bring comfort and style to the outdoors.

These stools have some great features such as:

- Commercial quality Construction.
- All aluminium powder coated frames will never rust.

The lightweight frame has clean, minimalist design that expresses an at once both reassuring and innovative concept.

The Brighton range encapsulates the true essence of the outside, combining alluringly sweet lines and unassuming curves with a raw, natural textured finish. A complete range of chairs, armchairs, stools, tables and lounge chairs, the Brighton's lightweight, aluminium and ergonomic design work in harmony to bring comfort and style to the outdoors.