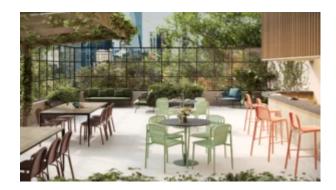

#### **BRIGHTON B6413-GB**

The Brighton Stool in textured finish provides a great seating option for your patio or bar area.

- These stools have some great features such as:
  Commercial quality Construction.All aluminium powder coated frames will never rust.

The lightweight frame has clean, minimalist design that expresses an at once both reassuring and innovative concept.

The Brighton range encapsulates the true essence of the outside, combining alluringly sweet lines and unassuming curves with a raw, natural textured finish. A complete range of chairs, armchairs, stools, tables and lounge chairs, the Brighton's lightweight, aluminium and ergonomic design work in harmony to bring comfort and style to the outdoors.

These stools have some great features such as:

- Commercial quality Construction.
- All aluminium powder coated frames will never rust.

The lightweight frame has clean, minimalist design that expresses an at once both reassuring and innovative concept.

The Brighton range encapsulates the true essence of the outside, combining alluringly sweet lines and unassuming curves with a raw, natural textured finish. A complete range of chairs, armchairs, stools, tables and lounge chairs, the Brighton's lightweight, aluminium and ergonomic design work in harmony to bring comfort and style to the outdoors.