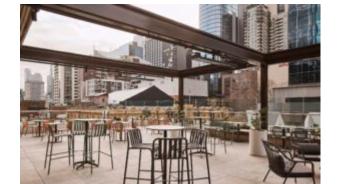

#### **BRIGHTON B6413-GB**

The Brighton Stool in textured finish provides a great seating option for your patio or bar area.

- These stools have some great features such as:
  Commercial quality Construction.All aluminium powder coated frames will never rust.

The lightweight frame has clean, minimalist design that expresses an at once both reassuring and innovative concept.

The Brighton range encapsulates the true essence of the outside, combining alluringly sweet lines and unassuming curves with a raw, natural textured finish. A complete range of chairs, armchairs, stools, tables and lounge chairs, the Brighton's lightweight, aluminium and ergonomic design work in harmony to bring comfort and style to the outdoors.

The Brighton range encapsulates the true essence of the outside, combining alluringly sweet lines and unassuming curves with a raw, natural textured finish. A complete range of chairs, armchairs, stools, tables and lounge chairs, the Brighton's lightweight, aluminium and ergonomic design work in harmony to bring comfort and style to the outdoors.