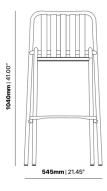

#### **BRIGHTON B6413-GB**

The Brighton Stool in textured finish provides a great seating option for your patio or bar area.

- These stools have some great features such as:
  Commercial quality Construction.All aluminium powder coated frames will never rust.

The lightweight frame has clean, minimalist design that expresses an at once both reassuring and innovative concept.

The Brighton range encapsulates the true essence of the outside, combining alluringly sweet lines and unassuming curves with a raw, natural textured finish. A complete range of chairs, armchairs, stools, tables and lounge chairs, the Brighton's lightweight, aluminium and ergonomic design work in harmony to bring comfort and style to the outdoors.

These stools have some great features such as:

- Commercial quality Construction.
- All aluminium powder coated frames will never rust.

The lightweight frame has clean, minimalist design that expresses an at once both reassuring and innovative concept.

The Brighton range encapsulates the true essence of the outside, combining alluringly sweet lines and unassuming curves with a raw, natural textured finish. A complete range of chairs, armchairs, stools, tables and lounge chairs, the Brighton's lightweight, aluminium and ergonomic design work in harmony to bring comfort and style to the outdoors.