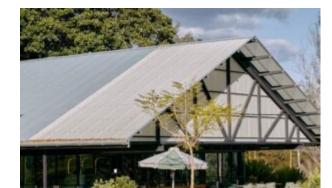

## **BRIGHTON B6413-GB**

The Brighton Stool in textured finish provides a great seating option for your patio or bar area.

These stools have some great features such as:Commercial quality Construction.All aluminium powder coated frames will never rust.

The lightweight frame has clean, minimalist design that expresses an at once both reassuring and innovative concept.

The Brighton range encapsulates the true essence of the outside, combining alluringly sweet lines and unassuming curves with a raw, natural textured finish. A complete range of chairs, armchairs, stools, tables and lounge chairs, the Brighton's lightweight, aluminium and ergonomic design work in harmony to bring comfort and style to the outdoors.

The Brighton range encapsulates the true essence of the outside, combining alluringly sweet lines and unassuming curves with a raw, natural textured finish. A complete range of chairs, armchairs, stools, tables and lounge chairs, the Brighton's lightweight, aluminium and ergonomic design work in harmony to bring comfort and style to the outdoors.