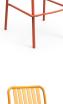

## **BRIGHTON B6413-GB**

The Brighton Stool in textured finish provides a great seating option for your patio or bar area.

These stools have some great features such as:Commercial quality Construction.All aluminium powder coated frames will never rust.

The lightweight frame has clean, minimalist design that expresses an at once both reassuring and innovative concept.

The Brighton range encapsulates the true essence of the outside, combining alluringly sweet lines and unassuming curves with a raw, natural textured finish. A complete range of chairs, armchairs, stools, tables and lounge chairs, the Brighton's lightweight, aluminium and ergonomic design work in harmony to bring comfort and style to the outdoors.

VARIATIONS

Image Stock Quantity Zaneti Colours **Stock Status** Anthracite Azure Blue

Chilli Orange

Matte Honey

Matte Red

 Image
 Stock Status
 Stock Quantity
 Zaneti Colours

 Image
 Matte White
 Matte White

## ADDITIONAL INFORMATION

| Stacking       | Yes                                                                                             |
|----------------|-------------------------------------------------------------------------------------------------|
| Leadtime       | <u>Stock</u>                                                                                    |
| Material       | <u>Metal</u>                                                                                    |
| Arms           | No                                                                                              |
| Linking        | No                                                                                              |
| Price          | <u>200 – 500</u>                                                                                |
| Zaneti Colours | <u>Anthracite, Azure Blue, Chilli Orange, Matte Honey, Matte Red, Matte White, Reseda Green</u> |