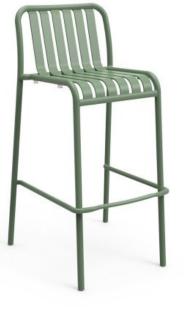

## **BRIGHTON B6413-GB**

The Brighton Stool in textured finish provides a great seating option for your patio or bar area.

These stools have some great features such as:Commercial quality Construction.All aluminium powder coated frames will never rust.

The lightweight frame has clean, minimalist design that expresses an at once both reassuring and innovative concept.

The Brighton range encapsulates the true essence of the outside, combining alluringly sweet lines and unassuming curves with a raw, natural textured finish. A complete range of chairs, armchairs, stools, tables and lounge chairs, the Brighton's lightweight, aluminium and ergonomic design work in harmony to bring comfort and style to the outdoors.

Outdoor furniture can have a significant influence on the look of your venue. Just like [...]

10 Sep

The Brighton Stool in textured finish provides a great seating option for your patio or bar area.

These stools have some great features such as:

- · Commercial quality Construction.
- All aluminium powder coated frames will never rust.

The lightweight frame has clean, minimalist design that expresses an at once both reassuring and innovative concept.

The Brighton range encapsulates the true essence of the outside, combining alluringly sweet lines and unassuming curves with a raw, natural textured finish. A complete range of chairs, armchairs, stools, tables and lounge chairs, the Brighton's lightweight, aluminium and ergonomic design work in harmony to bring comfort and style to the outdoors.