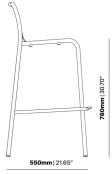

## ADDITIONAL INFORMATION

| Stacking       | Yes                                                                                             |
|----------------|-------------------------------------------------------------------------------------------------|
| Leadtime       | <u>Stock</u>                                                                                    |
| Material       | <u>Metal</u>                                                                                    |
| Arms           | No                                                                                              |
| Linking        | No                                                                                              |
| Price          | <u>200 – 500</u>                                                                                |
| Zaneti Colours | <u>Anthracite, Azure Blue, Chilli Orange, Matte Honey, Matte Red, Matte White, Reseda Green</u> |