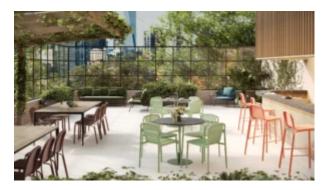

## **BRIGHTON B6413-GB**

The Brighton Stool in textured finish provides a great seating option for your patio or bar area.

These stools have some great features such as:Commercial quality Construction.All aluminium powder coated frames will never rust.

The lightweight frame has clean, minimalist design that expresses an at once both reassuring and innovative concept.

The Brighton range encapsulates the true essence of the outside, combining alluringly sweet lines and unassuming curves with a raw, natural textured finish. A complete range of chairs, armchairs, stools, tables and lounge chairs, the Brighton's lightweight, aluminium and ergonomic design work in harmony to bring comfort and style to the outdoors.

The Brighton range encapsulates the true essence of the outside, combining alluringly sweet lines and unassuming curves with a raw, natural textured finish. A complete range of chairs, armchairs, stools, tables and lounge chairs, the Brighton's lightweight, aluminium and ergonomic design work in harmony to bring comfort and style to the outdoors.