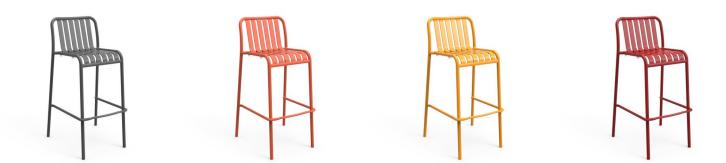

## **BRIGHTON B6413-GB**

The Brighton Stool in textured finish provides a great seating option for your patio or bar area.

These stools have some great features such as:Commercial quality Construction.All aluminium powder coated frames will never rust.

The lightweight frame has clean, minimalist design that expresses an at once both reassuring and innovative concept.

The Brighton range encapsulates the true essence of the outside, combining alluringly sweet lines and unassuming curves with a raw, natural textured finish. A complete range of chairs, armchairs, stools, tables and lounge chairs, the Brighton's lightweight, aluminium and ergonomic design work in harmony to bring comfort and style to the outdoors.

Outdoor furniture can have a significant influence on the look of your venue. Just like [...]

10 Sep

The Brighton Stool in textured finish provides a great seating option for your patio or bar area.

These stools have some great features such as:

- · Commercial quality Construction.
- All aluminium powder coated frames will never rust.

The lightweight frame has clean, minimalist design that expresses an at once both reassuring and innovative concept.

The Brighton range encapsulates the true essence of the outside, combining alluringly sweet lines and unassuming curves with a raw, natural textured finish. A complete range of chairs, armchairs, stools, tables and lounge chairs, the Brighton's lightweight, aluminium and ergonomic design work in harmony to bring comfort and style to the outdoors.