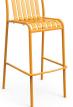

## **BRIGHTON B6413-GB**

The Brighton Stool in textured finish provides a great seating option for your patio or bar area.

These stools have some great features such as:Commercial quality Construction.All aluminium powder coated frames will never rust.

The lightweight frame has clean, minimalist design that expresses an at once both reassuring and innovative concept.

The Brighton range encapsulates the true essence of the outside, combining alluringly sweet lines and unassuming curves with a raw, natural textured finish. A complete range of chairs, armchairs, stools, tables and lounge chairs, the Brighton's lightweight, aluminium and ergonomic design work in harmony to bring comfort and style to the outdoors.

VARIATIONS

Image Stock Quantity Zaneti Colours **Stock Status** Anthracite Azure Blue

Chilli Orange

Matte Honey

Matte Red

 Image
 Stock Status
 Stock Quantity
 Zaneti Colours

 Image
 Matte White
 Matte White

## ADDITIONAL INFORMATION

| Stacking       | Yes                                                                                             |
|----------------|-------------------------------------------------------------------------------------------------|
| Leadtime       | <u>Stock</u>                                                                                    |
| Material       | <u>Metal</u>                                                                                    |
| Arms           | No                                                                                              |
| Linking        | No                                                                                              |
| Price          | <u>200 – 500</u>                                                                                |
| Zaneti Colours | <u>Anthracite, Azure Blue, Chilli Orange, Matte Honey, Matte Red, Matte White, Reseda Green</u> |