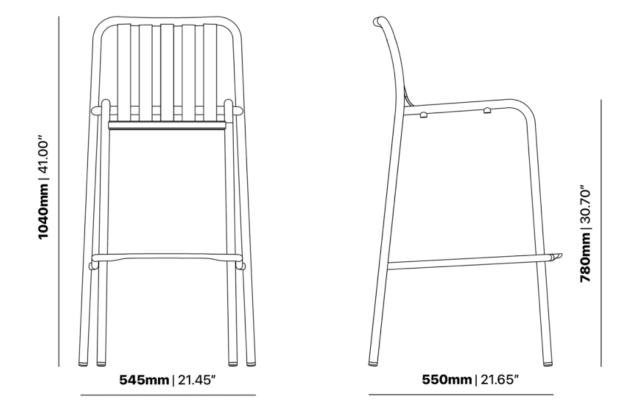

iture can have a significant influence on the look of your venue. Just like [...]

10 Sep

The Brighton Stool in textured finish provides a great seating option for your patio or bar area.

These stools have some great features such as:

- · Commercial quality Construction.
- All aluminium powder coated frames will never rust.

The lightweight frame has clean, minimalist design that expresses an at once both reassuring and innovative concept.

The Brighton range encapsulates the true essence of the outside, combining alluringly sweet lines and unassuming curves with a raw, natural textured finish. A complete range of chairs, armchairs, stools, tables and lounge chairs, the Brighton's lightweight, aluminium and ergonomic design work in harmony to bring comfort and style to the outdoors.





#### BRAND

## Zaneti

The latest on offer from Australian design studio, Zaneti. The brand specialised in designing chairs, tables, bases and bespoke pieces. They are specifically known for their work with aluminium outdoor furniture. Zaneti chairs and bases inject style and personality into any room. Made from an assortment of materials including quality wood, steel and aluminium they're the perfect pieces to freshen up an interior.

## ZANETI

ZANETI