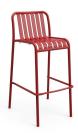

## **BRIGHTON B6413-GB**

The Brighton Stool in textured finish provides a great seating option for your patio or bar area.

These stools have some great features such as:Commercial quality Construction.All aluminium powder coated frames will never rust.

The lightweight frame has clean, minimalist design that expresses an at once both reassuring and innovative concept.

The Brighton range encapsulates the true essence of the outside, combining alluringly sweet lines and unassuming curves with a raw, natural textured finish. A complete range of chairs, armchairs, stools, tables and lounge chairs, the Brighton's lightweight, aluminium and ergonomic design work in harmony to bring comfort and style to the outdoors.

VARIATIONS

Image Stock Quantity Zaneti Colours **Stock Status** Anthracite Azure Blue

Chilli Orange

Matte Honey

Matte Red

 Image
 Stock Status
 Stock Quantity
 Zaneti Colours

 Image
 Matte White
 Matte White

## ADDITIONAL INFORMATION

| Stacking       | Yes                                                                                             |
|----------------|-------------------------------------------------------------------------------------------------|
| Leadtime       | <u>Stock</u>                                                                                    |
| Material       | <u>Metal</u>                                                                                    |
| Arms           | No                                                                                              |
| Linking        | No                                                                                              |
| Price          | <u>200 – 500</u>                                                                                |
| Zaneti Colours | <u>Anthracite, Azure Blue, Chilli Orange, Matte Honey, Matte Red, Matte White, Reseda Green</u> |