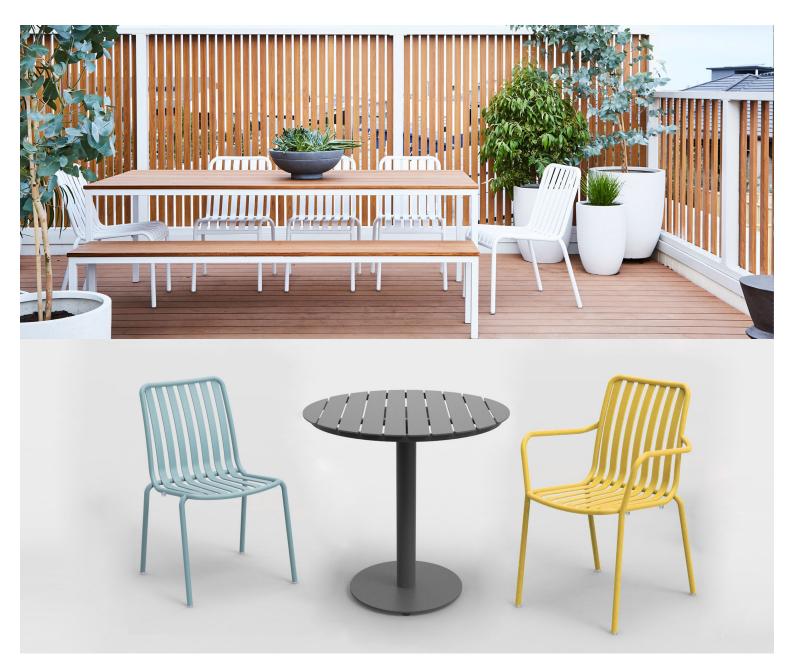

## Zaneti

The latest on offer from Australian design studio, Zaneti. The brand specialised in designing chairs, tables, bases and bespoke pieces. They are specifically known for their work with aluminium outdoor furniture. Zaneti chairs and bases inject style and personality into any room. Made from an assortment of materials including quality wood, steel and aluminium they're the perfect pieces to freshen up an interior.