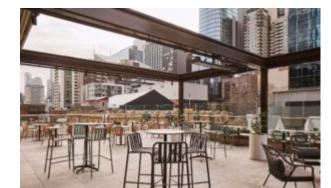

## **BRIGHTON B6413-GB**

The Brighton Stool in textured finish provides a great seating option for your patio or bar area.

These stools have some great features such as:Commercial quality Construction.All aluminium powder coated frames will never rust.

The lightweight frame has clean, minimalist design that expresses an at once both reassuring and innovative concept.

The Brighton range encapsulates the true essence of the outside, combining alluringly sweet lines and unassuming curves with a raw, natural textured finish. A complete range of chairs, armchairs, stools, tables and lounge chairs, the Brighton's lightweight, aluminium and ergonomic design work in harmony to bring comfort and style to the outdoors.

Outdoor furniture can have a significant influence on the look of your venue. Just like [...]

10 Sep

The Brighton Stool in textured finish provides a great seating option for your patio or bar area.

These stools have some great features such as:

- · Commercial quality Construction.
- All aluminium powder coated frames will never rust.

The lightweight frame has clean, minimalist design that expresses an at once both reassuring and innovative concept.

The Brighton range encapsulates the true essence of the outside, combining alluringly sweet lines and unassuming curves with a raw, natural textured finish. A complete range of chairs, armchairs, stools, tables and lounge chairs, the Brighton's lightweight, aluminium and ergonomic design work in harmony to bring comfort and style to the outdoors.