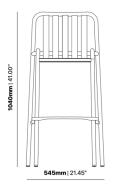

## ADDITIONAL INFORMATION

| Stacking       | Yes                                                                                             |
|----------------|-------------------------------------------------------------------------------------------------|
| Leadtime       | <u>Stock</u>                                                                                    |
| Material       | <u>Metal</u>                                                                                    |
| Arms           | No                                                                                              |
| Linking        | No                                                                                              |
| Price          | <u>200 – 500</u>                                                                                |
| Zaneti Colours | <u>Anthracite, Azure Blue, Chilli Orange, Matte Honey, Matte Red, Matte White, Reseda Green</u> |