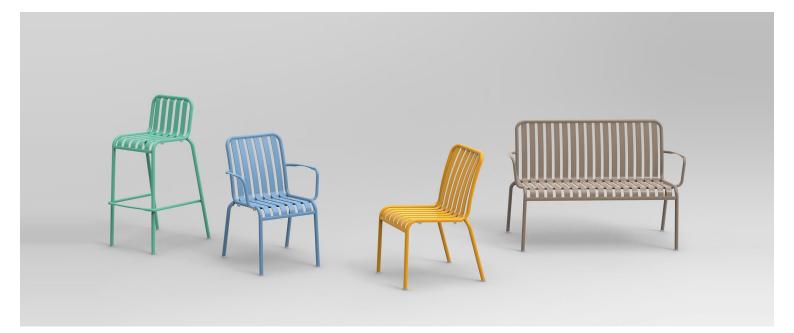

VARIATIONS

Image Stock Quantity Zaneti Colours **Stock Status** Anthracite Azure Blue

Chilli Orange

Matte Honey

Matte Red

 Image
 Stock Status
 Stock Quantity
 Zaneti Colours

 Image
 Matte White
 Matte White

## ADDITIONAL INFORMATION

| Stacking       | Yes                                                                                             |
|----------------|-------------------------------------------------------------------------------------------------|
| Leadtime       | <u>Stock</u>                                                                                    |
| Material       | <u>Metal</u>                                                                                    |
| Arms           | No                                                                                              |
| Linking        | No                                                                                              |
| Price          | <u>200 – 500</u>                                                                                |
| Zaneti Colours | <u>Anthracite, Azure Blue, Chilli Orange, Matte Honey, Matte Red, Matte White, Reseda Green</u> |

## Zaneti Finishes

Powder Coats

Anthracite

Azure Blue

Chilli Orange

Urban Grey

lvy Green

Matte Honey

Matte Red

Reseda Green

Terracotta

Matte White

<u>Textiles</u>

Taupe

Storm Grey

Mist Grey