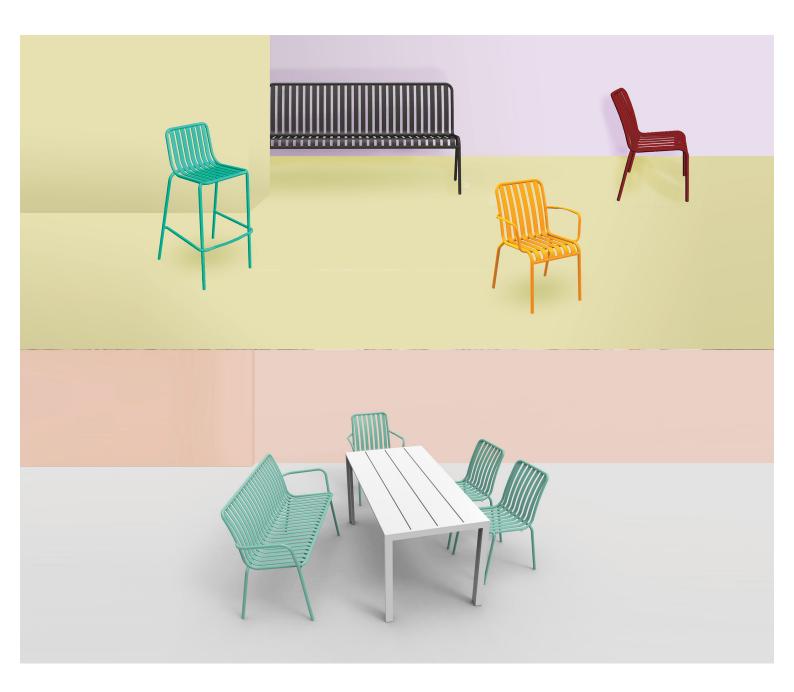

## **BRIGHTON B6413-GB**

The Brighton Stool in textured finish provides a great seating option for your patio or bar area.

These stools have some great features such as:Commercial quality Construction.All aluminium powder coated frames will never rust.

The lightweight frame has clean, minimalist design that expresses an at once both reassuring and innovative concept.

The Brighton range encapsulates the true essence of the outside, combining alluringly sweet lines and unassuming curves with a raw, natural textured finish. A complete range of chairs, armchairs, stools, tables and lounge chairs, the Brighton's lightweight, aluminium and ergonomic design work in harmony to bring comfort and style to the outdoors.

## Zaneti Finishes

Powder Coats

Anthracite

Azure Blue

Chilli Orange

Urban Grey

lvy Green

Matte Honey

Matte Red

Reseda Green

Terracotta

Matte White

<u>Textiles</u>

Taupe

Storm Grey

Mist Grey

## Zaneti

The latest on offer from Australian design studio, Zaneti. The brand specialised in designing chairs, tables, bases and bespoke pieces. They are specifically known for their work with aluminium outdoor furniture. Zaneti chairs and bases inject style and personality into any room. Made from an assortment of materials including quality wood, steel and aluminium they're the perfect pieces to freshen up an interior.