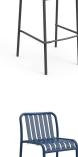

## **BRIGHTON B6413-GB**

The Brighton Stool in textured finish provides a great seating option for your patio or bar area.

These stools have some great features such as:Commercial quality Construction.All aluminium powder coated frames will never rust.

The lightweight frame has clean, minimalist design that expresses an at once both reassuring and innovative concept.

The Brighton range encapsulates the true essence of the outside, combining alluringly sweet lines and unassuming curves with a raw, natural textured finish. A complete range of chairs, armchairs, stools, tables and lounge chairs, the Brighton's lightweight, aluminium and ergonomic design work in harmony to bring comfort and style to the outdoors.

VARIATIONS

Image Stock Quantity Zaneti Colours **Stock Status** Anthracite Azure Blue

Chilli Orange

Matte Honey

Matte Red

 Image
 Stock Status
 Stock Quantity
 Zaneti Colours

 Image
 Matte White
 Matte White

## ADDITIONAL INFORMATION

| Stacking       | Yes                                                                                             |
|----------------|-------------------------------------------------------------------------------------------------|
| Leadtime       | <u>Stock</u>                                                                                    |
| Material       | <u>Metal</u>                                                                                    |
| Arms           | No                                                                                              |
| Linking        | No                                                                                              |
| Price          | <u>200 – 500</u>                                                                                |
| Zaneti Colours | <u>Anthracite, Azure Blue, Chilli Orange, Matte Honey, Matte Red, Matte White, Reseda Green</u> |