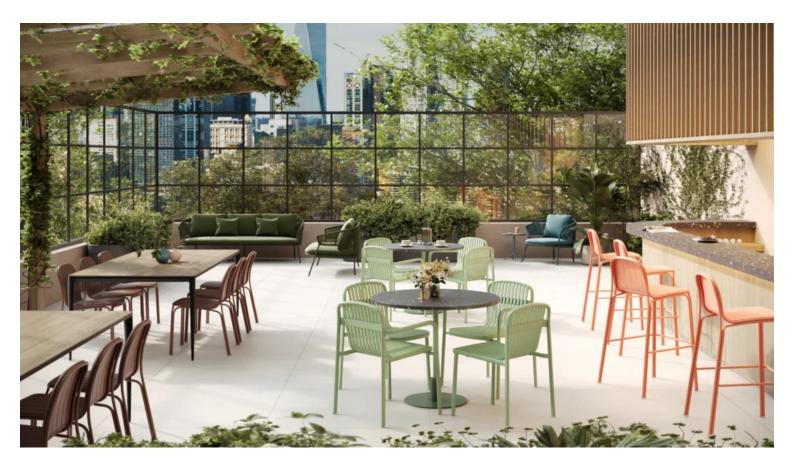

## **BRIGHTON B6413-GB**

The Brighton Stool in textured finish provides a great seating option for your patio or bar area.

These stools have some great features such as:Commercial quality Construction.All aluminium powder coated frames will never rust.

The lightweight frame has clean, minimalist design that expresses an at once both reassuring and innovative concept.

The Brighton range encapsulates the true essence of the outside, combining alluringly sweet lines and unassuming curves with a raw, natural textured finish. A complete range of chairs, armchairs, stools, tables and lounge chairs, the Brighton's lightweight, aluminium and ergonomic design work in harmony to bring comfort and style to the outdoors.

Outdoor furniture can have a significant influence on the look of your venue. Just like [...]

10 Sep

The Brighton Stool in textured finish provides a great seating option for your patio or bar area.

These stools have some great features such as:

- · Commercial quality Construction.
- All aluminium powder coated frames will never rust.

The lightweight frame has clean, minimalist design that expresses an at once both reassuring and innovative concept.

The Brighton range encapsulates the true essence of the outside, combining alluringly sweet lines and unassuming curves with a raw, natural textured finish. A complete range of chairs, armchairs, stools, tables and lounge chairs, the Brighton's lightweight, aluminium and ergonomic design work in harmony to bring comfort and style to the outdoors.