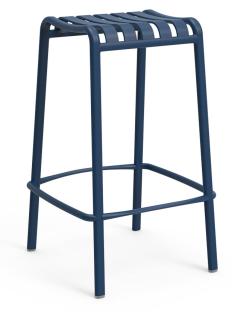

#### **BRIGHTON B6413-JA**

The Brighton Stool in textured finish provides a great seating option for your patio or bar area.

These stools have some great features such as:Commercial quality Construction.All aluminium powder coated frames will never rust.

The lightweight frame has clean, minimalist design that expresses an at once both reassuring and innovative concept.

The Brighton range encapsulates the true essence of the outside, combining alluringly sweet lines and unassuming curves with a raw, natural textured finish. A complete range of chairs, armchairs, stools, tables and lounge chairs, the Brighton's lightweight, aluminium and ergonomic design work in harmony to bring comfort and style to the outdoors.

**Material** Aluminium