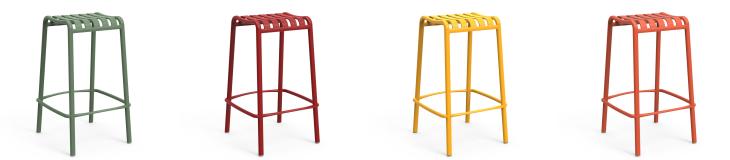

#### **BRIGHTON B6413-JA**

The Brighton Stool in textured finish provides a great seating option for your patio or bar area.

These stools have some great features such as:Commercial quality Construction.All aluminium powder coated frames will never rust.

The lightweight frame has clean, minimalist design that expresses an at once both reassuring and innovative concept.

The Brighton range encapsulates the true essence of the outside, combining alluringly sweet lines and unassuming curves with a raw, natural textured finish. A complete range of chairs, armchairs, stools, tables and lounge chairs, the Brighton's lightweight, aluminium and ergonomic design work in harmony to bring comfort and style to the outdoors.

### VARIATIONS

Matte Red

Image

**Stock Status** 

Zaneti Colours

Stock Quantity

Matte White

Reseda Green

#### ADDITIONAL INFORMATION

| Stacking       | Yes                                                                                             |
|----------------|-------------------------------------------------------------------------------------------------|
| Leadtime       | <u>Stock</u>                                                                                    |
| Material       | Metal                                                                                           |
| Arms           | No                                                                                              |
| Linking        | No                                                                                              |
| Price          | <u>200 – 500</u>                                                                                |
| Zaneti Colours | <u>Anthracite, Azure Blue, Chilli Orange, Matte Honey, Matte Red, Matte White, Reseda Green</u> |

## Zaneti Finishes

Powder Coats

Anthracite

Azure Blue

Chilli Orange

Urban Grey

lvy Green

Matte Honey

Matte Red

Reseda Green

Terracotta

Matte White

<u>Textiles</u>

Taupe

Storm Grey

Mist Grey