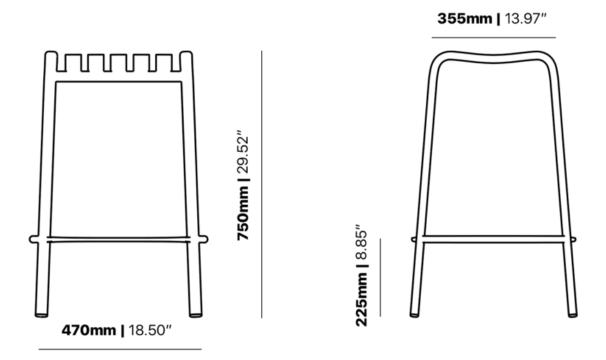

the look of your venue. Just like [...]

10 Sep

The Brighton Stool in textured finish provides a great seating option for your patio or bar area.

These stools have some great features such as:

- Commercial quality Construction.
- All aluminium powder coated frames will never rust.

The lightweight frame has clean, minimalist design that expresses an at once both reassuring and innovative concept.

The Brighton range encapsulates the true essence of the outside, combining alluringly sweet lines and unassuming curves with a raw, natural textured finish. A complete range of chairs, armchairs, stools, tables and lounge chairs, the Brighton's lightweight, aluminium and ergonomic design work in harmony to bring comfort and style to the outdoors.

**Material** Aluminium

## **Dimensions**





#### BRAND

# Zaneti

The latest on offer from Australian design studio, Zaneti. The brand specialised in designing chairs, tables, bases and bespoke pieces. They are specifically known for their work with aluminium outdoor furniture. Zaneti chairs and bases inject style and personality into any room. Made from an assortment of materials including quality wood, steel and aluminium they're the perfect pieces to freshen up an interior.

## ZANETI

ZANETI