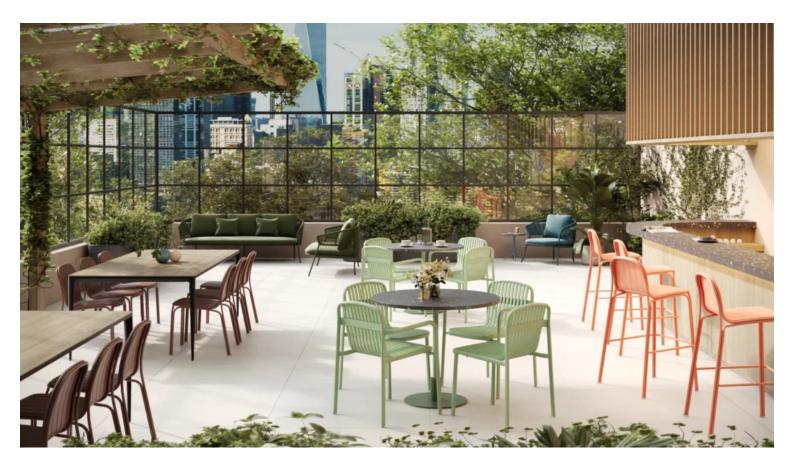

# Zaneti

The latest on offer from Australian design studio, Zaneti. The brand specialised in designing chairs, tables, bases and bespoke pieces. They are specifically known for their work with aluminium outdoor furniture. Zaneti chairs and bases inject style and personality into any room. Made from an assortment of materials including quality wood, steel and aluminium they're the perfect pieces to freshen up an interior.