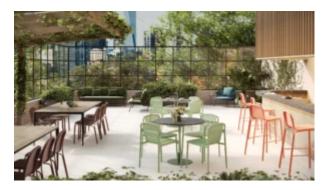

#### **BRIGHTON B6413-JA**

The Brighton Stool in textured finish provides a great seating option for your patio or bar area.

These stools have some great features such as:Commercial quality Construction.All aluminium powder coated frames will never rust.

The lightweight frame has clean, minimalist design that expresses an at once both reassuring and innovative concept.

The Brighton range encapsulates the true essence of the outside, combining alluringly sweet lines and unassuming curves with a raw, natural textured finish. A complete range of chairs, armchairs, stools, tables and lounge chairs, the Brighton's lightweight, aluminium and ergonomic design work in harmony to bring comfort and style to the outdoors.

The Brighton range encapsulates the true essence of the outside, combining alluringly sweet lines and unassuming curves with a raw, natural textured finish. A complete range of chairs, armchairs, stools, tables and lounge chairs, the Brighton's lightweight, aluminium and ergonomic design work in harmony to bring comfort and style to the outdoors.