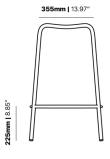

#### **BRIGHTON B6413-JA**

The Brighton Stool in textured finish provides a great seating option for your patio or bar area.

These stools have some great features such as:Commercial quality Construction.All aluminium powder coated frames will never rust.

The lightweight frame has clean, minimalist design that expresses an at once both reassuring and innovative concept.

The Brighton range encapsulates the true essence of the outside, combining alluringly sweet lines and unassuming curves with a raw, natural textured finish. A complete range of chairs, armchairs, stools, tables and lounge chairs, the Brighton's lightweight, aluminium and ergonomic design work in harmony to bring comfort and style to the outdoors.

**Material** Aluminium

#### **Dimensions**









### VARIATIONS



Matte Red



Image

**Stock Status** 

Zaneti Colours

Stock Quantity

Matte White

Reseda Green





#### ADDITIONAL INFORMATION

| Stacking       | Yes                                                                                             |
|----------------|-------------------------------------------------------------------------------------------------|
| Leadtime       | <u>Stock</u>                                                                                    |
| Material       | Metal                                                                                           |
| Arms           | No                                                                                              |
| Linking        | No