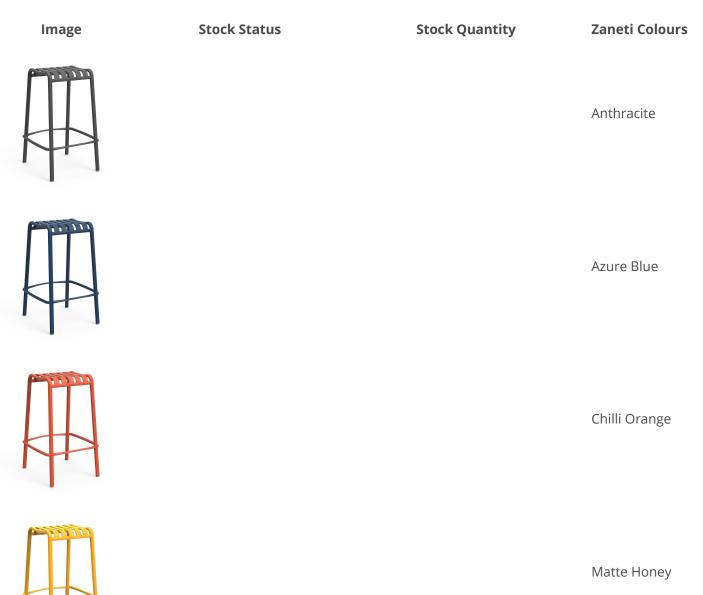

### VARIATIONS

Matte Red

Image

**Stock Status** 

Zaneti Colours

Stock Quantity

Matte White

Reseda Green

#### ADDITIONAL INFORMATION

| Stacking       | Yes                                                                                             |
|----------------|-------------------------------------------------------------------------------------------------|
| Leadtime       | <u>Stock</u>                                                                                    |
| Material       | Metal                                                                                           |
| Arms           | No                                                                                              |
| Linking        | No                                                                                              |
| Price          | <u>200 – 500</u>                                                                                |
| Zaneti Colours | <u>Anthracite, Azure Blue, Chilli Orange, Matte Honey, Matte Red, Matte White, Reseda Green</u> |