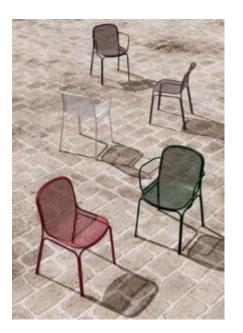

#### ADDITIONAL INFORMATION

| Stacking       | Yes                                                                                             |
|----------------|-------------------------------------------------------------------------------------------------|
| Leadtime       | <u>Stock</u>                                                                                    |
| Material       | Metal                                                                                           |
| Arms           | No                                                                                              |
| Linking        | No                                                                                              |
| Price          | <u>200 – 500</u>                                                                                |
| Zaneti Colours | <u>Anthracite, Azure Blue, Chilli Orange, Matte Honey, Matte Red, Matte White, Reseda Green</u> |

## Zaneti Finishes

Powder Coats

Anthracite

Azure Blue

Chilli Orange

Urban Grey

lvy Green

Matte Honey

Matte Red

Reseda Green

Terracotta

Matte White

<u>Textiles</u>

Taupe

Storm Grey

Mist Grey

Coral Red

Santorini Blue

Pistachio Green

Olive

Lagoon

Nectar