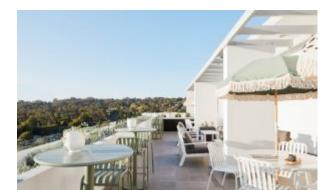

# Zaneti

The latest on offer from Australian design studio, Zaneti. The brand specialised in designing chairs, tables, bases and bespoke pieces. They are specifically known for their work with aluminium outdoor furniture. Zaneti chairs and bases inject style and personality into any room. Made from an assortment of materials including quality wood, steel and aluminium they're the perfect pieces to freshen up an interior.