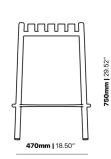

#### **BRIGHTON B6413-JA**

The Brighton Stool in textured finish provides a great seating option for your patio or bar area.

These stools have some great features such as:Commercial quality Construction.All aluminium powder coated frames will never rust.

The lightweight frame has clean, minimalist design that expresses an at once both reassuring and innovative concept.

The Brighton range encapsulates the true essence of the outside, combining alluringly sweet lines and unassuming curves with a raw, natural textured finish. A complete range of chairs, armchairs, stools, tables and lounge chairs, the Brighton's lightweight, aluminium and ergonomic design work in harmony to bring comfort and style to the outdoors.

**Material** Aluminium

#### **Dimensions**









### VARIATIONS



Matte Red



Image

**Stock Status** 

Zaneti Colours

Stock Quantity

Matte White

Reseda Green





#### ADDITIONAL INFORMATION

| Stacking       | Yes                                                                                             |
|----------------|-------------------------------------------------------------------------------------------------|
| Leadtime       | <u>Stock</u>                                                                                    |
| Material       | Metal                                                                                           |
| Arms           | No                                                                                              |
| Linking        | No