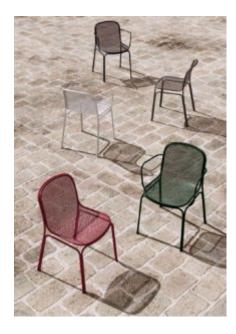

#### **BRIGHTON B6413-JA**

The Brighton Stool in textured finish provides a great seating option for your patio or bar area.

- These stools have some great features such as:
  Commercial quality Construction.All aluminium powder coated frames will never rust.

The lightweight frame has clean, minimalist design that expresses an at once both reassuring and innovative concept.

The Brighton range encapsulates the true essence of the outside, combining alluringly sweet lines and unassuming curves with a raw, natural textured finish. A complete range of chairs, armchairs, stools, tables and lounge chairs, the Brighton's lightweight, aluminium and ergonomic design work in harmony to bring comfort and style to the outdoors.

These stools have some great features such as:

- Commercial quality Construction.
- All aluminium powder coated frames will never rust.

The lightweight frame has clean, minimalist design that expresses an at once both reassuring and innovative concept.

The Brighton range encapsulates the true essence of the outside, combining alluringly sweet lines and unassuming curves with a raw, natural textured finish. A complete range of chairs, armchairs, stools, tables and lounge chairs, the Brighton's lightweight, aluminium and ergonomic design work in harmony to bring comfort and style to the outdoors.