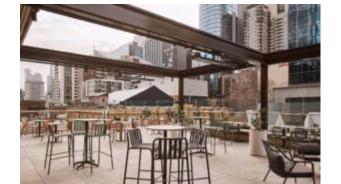

#### **BRIGHTON B6413-JA**

The Brighton Stool in textured finish provides a great seating option for your patio or bar area.

- These stools have some great features such as:
  Commercial quality Construction.All aluminium powder coated frames will never rust.

The lightweight frame has clean, minimalist design that expresses an at once both reassuring and innovative concept.

The Brighton range encapsulates the true essence of the outside, combining alluringly sweet lines and unassuming curves with a raw, natural textured finish. A complete range of chairs, armchairs, stools, tables and lounge chairs, the Brighton's lightweight, aluminium and ergonomic design work in harmony to bring comfort and style to the outdoors.

These stools have some great features such as:

- Commercial quality Construction.
- All aluminium powder coated frames will never rust.

The lightweight frame has clean, minimalist design that expresses an at once both reassuring and innovative concept.

The Brighton range encapsulates the true essence of the outside, combining alluringly sweet lines and unassuming curves with a raw, natural textured finish. A complete range of chairs, armchairs, stools, tables and lounge chairs, the Brighton's lightweight, aluminium and ergonomic design work in harmony to bring comfort and style to the outdoors.