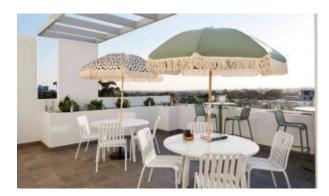

## Zaneti

The latest on offer from Australian design studio, Zaneti. The brand specialised in designing chairs, tables, bases and bespoke pieces. They are specifically known for their work with aluminium outdoor furniture. Zaneti chairs and bases inject style and personality into any room. Made from an assortment of materials including quality wood, steel and aluminium they're the perfect pieces to freshen up an interior.