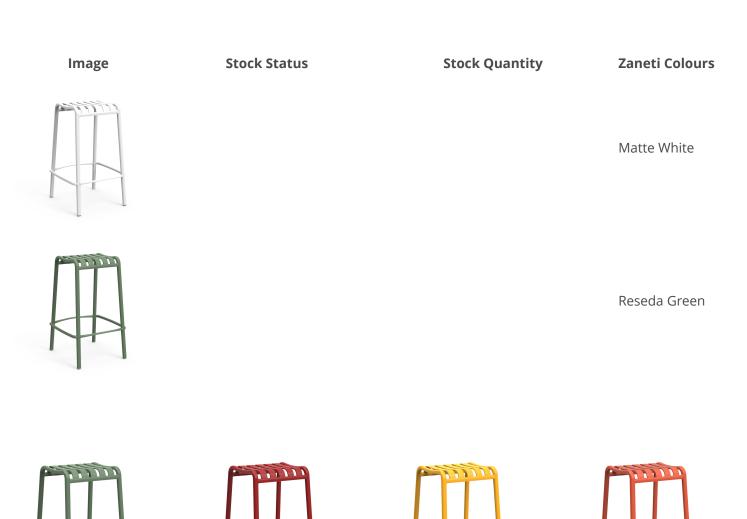

## **VARIATIONS**

| Image | Stock Status | Stock Quantity | Zaneti Colours |
|-------|--------------|----------------|----------------|
|       |              |                | Anthracite     |
|       |              |                | Azure Blue     |
|       |              |                | Chilli Orange  |
|       |              |                | Matte Honey    |
|       |              |                | Matte Red      |

#### **ADDITIONAL INFORMATION**

**Stacking** <u>Yes</u> Leadtime **Stock** Material **Metal** Arms <u>No</u> Linking <u>No</u>

Price <u>200 - 500</u>

<u>Anthracite, Azure Blue, Chilli Orange, Matte Honey, Matte Red, Matte White, Reseda Green</u> **Zaneti Colours** 