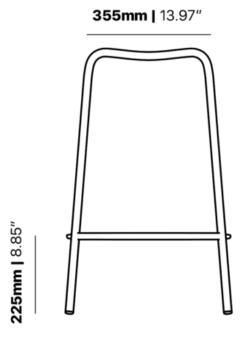

f your venue. Just like  $[\ldots]$ 

10 Sep

The Brighton Stool in textured finish provides a great seating option for your patio or bar area.

These stools have some great features such as:

- Commercial quality Construction.
- All aluminium powder coated frames will never rust.

The lightweight frame has clean, minimalist design that expresses an at once both reassuring and innovative concept.

The Brighton range encapsulates the true essence of the outside, combining alluringly sweet lines and unassuming curves with a raw, natural textured finish. A complete range of chairs, armchairs, stools, tables and lounge chairs, the Brighton's lightweight, aluminium and ergonomic design work in harmony to bring comfort and style to the outdoors.

**Material** Aluminium

#### **Dimensions**







# BRAND

## Zaneti

The latest on offer from Australian design studio, Zaneti. The brand specialised in designing chairs, tables, bases and bespoke pieces. They are specifically known for their work with aluminium outdoor furniture. Zaneti chairs and bases inject style and personality into any room. Made from an assortment of materials including quality wood, steel and aluminium they're the perfect pieces to freshen up an interior.

ZANETI

ZANETI