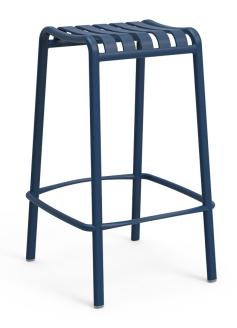

#### **BRIGHTON B6413-JA**

The Brighton Stool in textured finish provides a great seating option for your patio or bar area.

- These stools have some great features such as:
  Commercial quality Construction.All aluminium powder coated frames will never rust.

The lightweight frame has clean, minimalist design that expresses an at once both reassuring and innovative concept.

The Brighton range encapsulates the true essence of the outside, combining alluringly sweet lines and unassuming curves with a raw, natural textured finish. A complete range of chairs, armchairs, stools, tables and lounge chairs, the Brighton's lightweight, aluminium and ergonomic design work in harmony to bring comfort and style to the outdoors.

These stools have some great features such as:

- Commercial quality Construction.
- All aluminium powder coated frames will never rust.

The lightweight frame has clean, minimalist design that expresses an at once both reassuring and innovative concept.

The Brighton range encapsulates the true essence of the outside, combining alluringly sweet lines and unassuming curves with a raw, natural textured finish. A complete range of chairs, armchairs, stools, tables and lounge chairs, the Brighton's lightweight, aluminium and ergonomic design work in harmony to bring comfort and style to the outdoors.