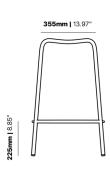

#### **BRIGHTON B6413-JA**

The Brighton Stool in textured finish provides a great seating option for your patio or bar area.

- These stools have some great features such as:
  Commercial quality Construction.All aluminium powder coated frames will never rust.

The lightweight frame has clean, minimalist design that expresses an at once both reassuring and innovative concept.

The Brighton range encapsulates the true essence of the outside, combining alluringly sweet lines and unassuming curves with a raw, natural textured finish. A complete range of chairs, armchairs, stools, tables and lounge chairs, the Brighton's lightweight, aluminium and ergonomic design work in harmony to bring comfort and style to the outdoors.

#### Material Aluminium

### **Dimensions**









## **VARIATIONS**

| Image | Stock Status | Stock Quantity | Zaneti Colours |
|-------|--------------|----------------|----------------|
|       |              |                | Anthracite     |
|       |              |                | Azure Blue     |
|       |              |                | Chilli Orange  |
|       |              |                | Matte Honey    |
|       |              |                | Matte Red      |







#### **ADDITIONAL INFORMATION**

**Stacking** <u>Yes</u> Leadtime **Stock** Material **Metal** Arms <u>No</u> Linking <u>No</u>

Price <u>200 - 500</u>

<u>Anthracite, Azure Blue, Chilli Orange, Matte Honey, Matte Red, Matte White, Reseda Green</u> **Zaneti Colours** 





MISC Parramatta (NSW)

Hospitality, Brand, Zaneti







**UKO** West Ryde

Hospi