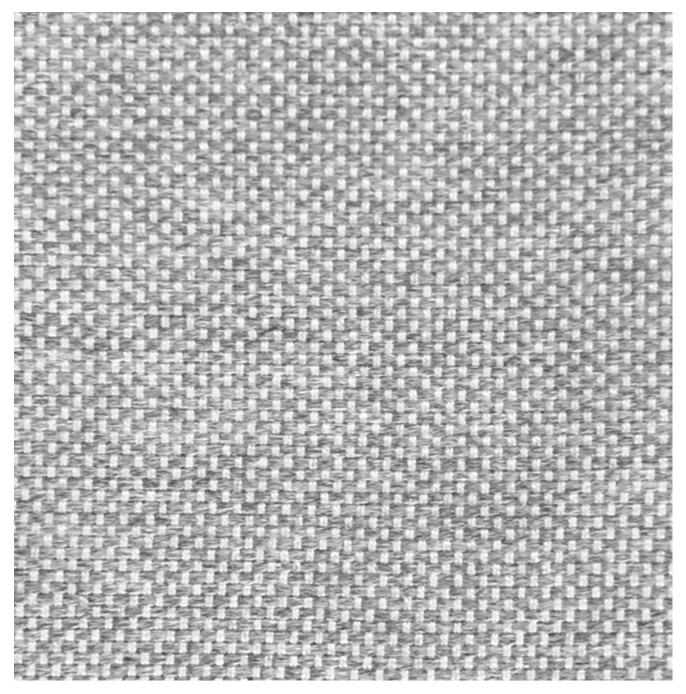

## **VARIATIONS**

| Image | Stock Status | Stock Quantity | Zaneti Colours |
|-------|--------------|----------------|----------------|
|       |              |                | Anthracite     |
|       |              |                | Azure Blue     |
|       |              |                | Chilli Orange  |
|       |              |                | Matte Honey    |
|       |              |                | Matte Red      |

#### **ADDITIONAL INFORMATION**

**Stacking** <u>Yes</u> Leadtime **Stock** Material **Metal** Arms <u>No</u> Linking <u>No</u>

Price <u>200 - 500</u>

<u>Anthracite, Azure Blue, Chilli Orange, Matte Honey, Matte Red, Matte White, Reseda Green</u> **Zaneti Colours** 

## **Zaneti Finishes**

**Powder Coats** 

Anthracite

Azure Blue

Chilli Orange

Urban Grey

Ivy Green

Matte Honey