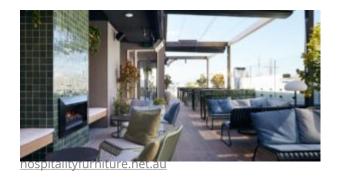

The lightweight frame has clean, minimalist design that expresses an at once both reassuring and innovative concept.

The Brighton range encapsulates the true essence of the outside, combining alluringly sweet lines and unassuming curves with a raw, natural textured finish. A complete range of chairs, armchairs, stools, tables and lounge chairs, the Brighton's lightweight, aluminium and ergonomic design work in harmony to bring comfort and style to the outdoors.

The Brighton range encapsulates the true essence of the outside, combining alluringly sweet lines and unassuming curves with a raw, natural textured finish. A complete range of chairs, armchairs, stools, tables and lounge chairs, the Brighton's lightweight, aluminium and ergonomic design work in harmony to bring comfort and style to the outdoors.