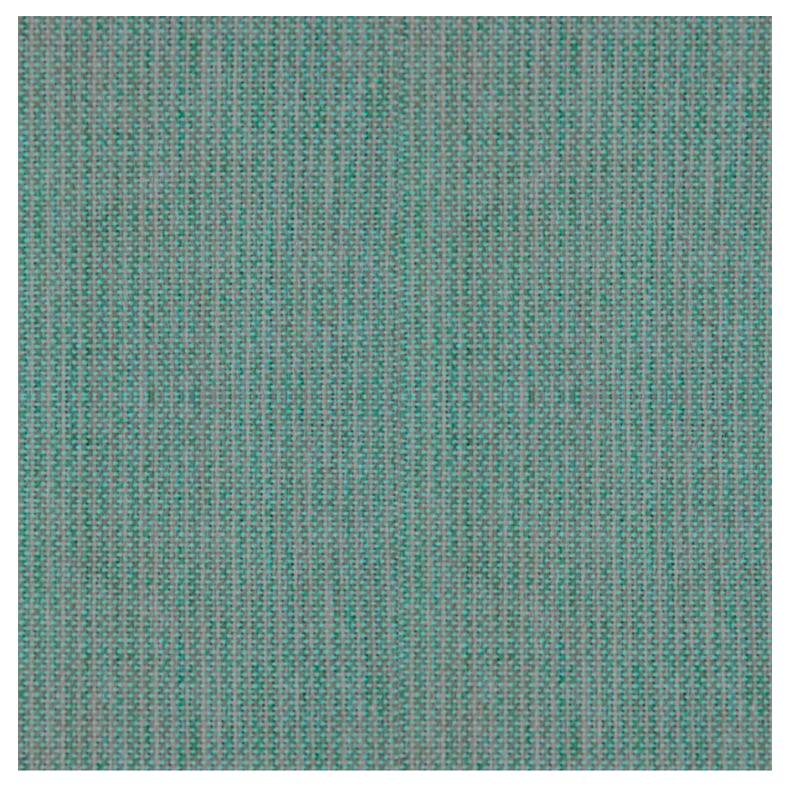

## **VARIATIONS**

| Image | Stock Status | Stock Quantity | Zaneti Colours |
|-------|--------------|----------------|----------------|
|       |              |                | Anthracite     |
|       |              |                | Azure Blue     |
|       |              |                | Chilli Orange  |
|       |              |                | Matte Honey    |
|       |              |                | Matte Red      |

#### **ADDITIONAL INFORMATION**

**Stacking** <u>Yes</u> Leadtime **Stock** Material **Metal** Arms <u>No</u> Linking <u>No</u>

Price <u>200 - 500</u>

<u>Anthracite, Azure Blue, Chilli Orange, Matte Honey, Matte Red, Matte White, Reseda Green</u> **Zaneti Colours** 

## **Zaneti Finishes**

**Powder Coats** 

Anthracite

Azure Blue

Chilli Orange

Urban Grey

Ivy Green

Matte Honey

# <u>Textiles</u>

Taupe

Storm Grey

Mist Grey

Coral Red

Santorini Blue

Pistachio Green

Olive