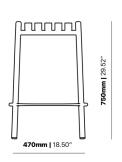

#### **BRIGHTON B6413-JA**

The Brighton Stool in textured finish provides a great seating option for your patio or bar area.

- These stools have some great features such as:
  Commercial quality Construction.All aluminium powder coated frames will never rust.

The lightweight frame has clean, minimalist design that expresses an at once both reassuring and innovative concept.

The Brighton range encapsulates the true essence of the outside, combining alluringly sweet lines and unassuming curves with a raw, natural textured finish. A complete range of chairs, armchairs, stools, tables and lounge chairs, the Brighton's lightweight, aluminium and ergonomic design work in harmony to bring comfort and style to the outdoors.

#### Material Aluminium

### **Dimensions**









## **VARIATIONS**

| Image | Stock Status | Stock Quantity | Zaneti Colours |
|-------|--------------|----------------|----------------|
|       |              |                | Anthracite     |
|       |              |                | Azure Blue     |
|       |              |                | Chilli Orange  |
|       |              |                | Matte Honey    |
|       |              |                | Matte Red      |







#### **ADDITIONAL INFORMATION**

**Stacking** <u>Yes</u> Leadtime **Stock** Material **Metal** Arms <u>No</u> Linking <u>No</u>

Price <u>200 - 500</u>

<u>Anthracite, Azure Blue, Chilli Orange, Matte Honey, Matte Red, Matte White, Reseda Green</u> **Zaneti Colours** 





MISC Parramatta (NSW)

Hospitality, Brand, Zaneti







**UKO** West Ryde

Hos