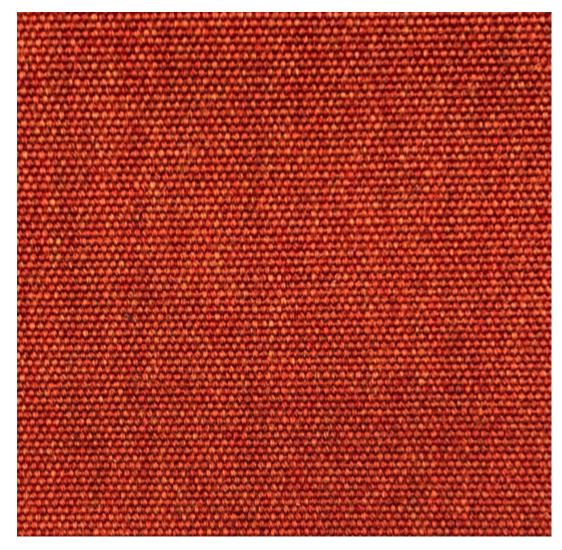

## **VARIATIONS**

| Image | Stock Status | Stock Quantity | Zaneti Colours |
|-------|--------------|----------------|----------------|
|       |              |                | Anthracite     |
|       |              |                | Azure Blue     |
|       |              |                | Chilli Orange  |
|       |              |                | Matte Honey    |
|       |              |                | Matte Red      |

#### **ADDITIONAL INFORMATION**

**Stacking** <u>Yes</u> Leadtime **Stock** Material **Metal** Arms <u>No</u> Linking <u>No</u>

Price <u>200 - 500</u>

<u>Anthracite, Azure Blue, Chilli Orange, Matte Honey, Matte Red, Matte White, Reseda Green</u> **Zaneti Colours** 

## **Zaneti Finishes**

**Powder Coats** 

Anthracite

Azure Blue

Chilli Orange

Urban Grey

Ivy Green

Matte Honey

Matte Red

Reseda Green

Terracotta

Matte White