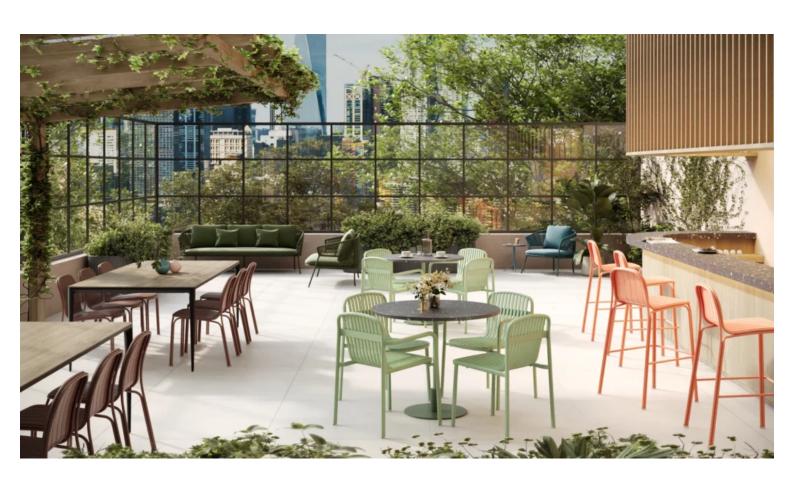

## Zaneti

The latest on offer from Australian design studio, Zaneti. The brand specialised in designing chairs, tables, bases and bespoke pieces. They are specifically known for their work with aluminium outdoor furniture. Zaneti chairs and bases inject style and personality into any room. Made from an assortment of materials including quality wood, steel and aluminium they're the perfect pieces to freshen up an interior.