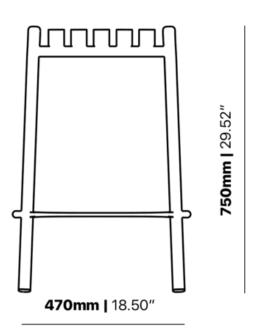

of your venue. Just like  $[\ldots]$ 

10 Sep

The Brighton Stool in textured finish provides a great seating option for your patio or bar area.

These stools have some great features such as:

- Commercial quality Construction.
- All aluminium powder coated frames will never rust.

The lightweight frame has clean, minimalist design that expresses an at once both reassuring and innovative concept.

The Brighton range encapsulates the true essence of the outside, combining alluringly sweet lines and unassuming curves with a raw, natural textured finish. A complete range of chairs, armchairs, stools, tables and lounge chairs, the Brighton's lightweight, aluminium and ergonomic design work in harmony to bring comfort and style to the outdoors.

**Material** Aluminium

#### **Dimensions**







# BRAND

## Zaneti

The latest on offer from Australian design studio, Zaneti. The brand specialised in designing chairs, tables, bases and bespoke pieces. They are specifically known for their work with aluminium outdoor furniture. Zaneti chairs and bases inject style and personality into any room. Made from an assortment of materials including quality wood, steel and aluminium they're the perfect pieces to freshen up an interior.

ZANETI

ZANETI