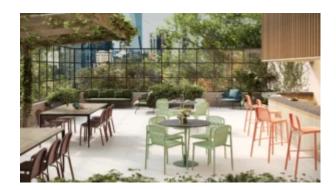

#### **BRIGHTON BENCH SET**

The Brighton set in textured finish provides a great seating option for your patio or bar area.

These sets have some great features such as:

- Commercial quality Construction.
- All aluminium powder coated frames will never rust.

The lightweight frame has clean, minimalist design that expresses an at once both reassuring and innovative concept.

The Brighton range encapsulates the true essence of the outside, combining alluringly sweet lines and unassuming curves with a raw, natural textured finish.

A complete range of chairs, armchairs, stools, tables and lounge chairs, the Brighton's lightweight, aluminium and ergonomic design work in harmony to bring comfort and style to the outdoors.

### Included:

1x Brighton B5018-TL | Table (view product)

2x Brighton B5018-D3 | Bench Seat (view product)

**VARIATIONS** 

| Image | Stock Status | Stock Quantity | Zaneti Colours |
|-------|--------------|----------------|----------------|
|       |              |                | Anthracite     |
|       |              |                | Azure Blue     |
|       |              |                | Chilli Orange  |
|       |              |                | Matte Honey    |
|       |              |                | Matte Red      |