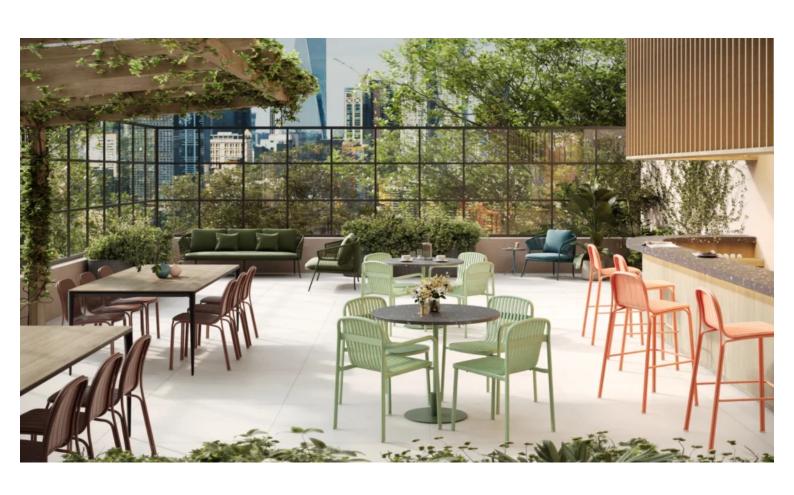

#### **BRIGHTON BENCH SET**

The Brighton set in textured finish provides a great seating option for your patio or bar area.

These sets have some great features such as:

- Commercial quality Construction.
- All aluminium powder coated frames will never rust.

The lightweight frame has clean, minimalist design that expresses an at once both reassuring and innovative concept.

The Brighton range encapsulates the true essence of the outside, combining alluringly sweet lines and unassuming curves with a raw, natural textured finish.

A complete range of chairs, armchairs, stools, tables and lounge chairs, the Brighton's lightweight, aluminium and ergonomic design work in harmony to bring comfort and style to the outdoors.

### Included:

1x Brighton B5018-TL | Table (view product)

2x Brighton B5018-D3 | Bench Seat (view product)

**VARIATIONS** 

| Image | Stock Status | Stock Quantity | Zaneti Colours |
|-------|--------------|----------------|----------------|
|       |              |                | Anthracite     |
|       |              |                | Azure Blue     |
|       |              |                | Chilli Orange  |
|       |              |                | Matte Honey    |
|       |              |                | Matte Red      |