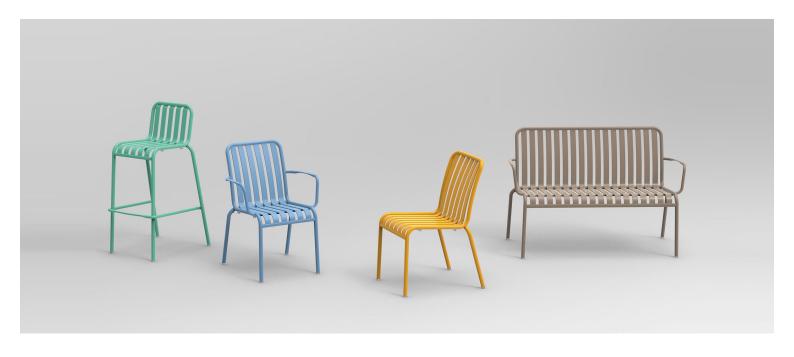

### Zaneti

The latest on offer from Australian design studio, Zaneti. The brand specialised in designing chairs, tables, bases and bespoke pieces. They are specifically known for their work with aluminium outdoor furniture. Zaneti chairs and bases inject style and personality into any room. Made from an assortment of materials including quality wood, steel and aluminium they're the perfect pieces to freshen up an interior.