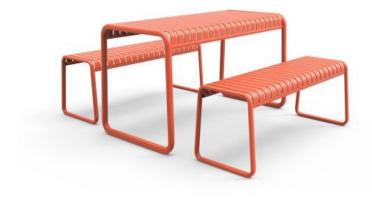

#### **BRIGHTON BENCH SET**

The Brighton set in textured finish provides a great seating option for your patio or bar area.

These sets have some great features such as:

- Commercial quality Construction.
- All aluminium powder coated frames will never rust.

The lightweight frame has clean, minimalist design that expresses an at once both reassuring and innovative concept.

The Brighton range encapsulates the true essence of the outside, combining alluringly sweet lines and unassuming curves with a raw, natural textured finish.

A complete range of chairs, armchairs, stools, tables and lounge chairs, the Brighton's lightweight, aluminium and ergonomic design work in harmony to bring comfort and style to the outdoors.

### Included:

1x Brighton B5018-TL | Table (view product)

2x Brighton B5018-D3 | Bench Seat (view product)

**VARIATIONS** 

| Image | Stock Status | Stock Quantity | Zaneti Colours |
|-------|--------------|----------------|----------------|
|       |              |                | Anthracite     |
|       |              |                | Azure Blue     |
|       |              |                | Chilli Orange  |
|       |              |                | Matte Honey    |
|       |              |                | Matte Red      |