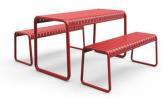

### How to pick outdoor furniture for your hospitality venue

Outdoor furniture can have a significant influence on the look of your venue. Just like [...]

Sep

The Brighton set in textured finish provides a great seating option for your patio or bar area.

These sets have some great features such as:

- Commercial quality Construction.
- All aluminium powder coated frames will never rust.

The lightweight frame has clean, minimalist design that expresses an at once both reassuring and innovative concept.

#### Included:

1x Brighton B5018-TL | Table (view product)

2x Brighton B5018-D3 | Bench Seat (view product)

**BRAND** 