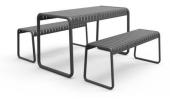

### Included:

1x Brighton B5018-TL | Table (view product)

2x Brighton B5018-D3 | Bench Seat (view product)

**VARIATIONS** 

| Image | Stock Status | Stock Quantity | Zaneti Colours |
|-------|--------------|----------------|----------------|
|       |              |                | Anthracite     |
|       |              |                | Azure Blue     |
|       |              |                | Chilli Orange  |
|       |              |                | Matte Honey    |
|       |              |                | Matte Red      |

### **ADDITIONAL INFORMATION**

**Stacking** <u>No</u> Leadtime **Stock** Material **Metal** Arms <u>No</u> Linking <u>No</u>

Price More than 500

Anthracite, Azure Blue, Chilli Orange, Matte Honey, Matte Red, Matte White, Reseda Green **Zaneti Colours** 