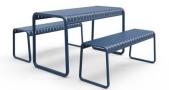

### Included:

1x Brighton B5018-TL | Table (view product)

2x Brighton B5018-D3 | Bench Seat (view product)

**VARIATIONS** 

| Image | Stock Status | Stock Quantity | Zaneti Colours |
|-------|--------------|----------------|----------------|
|       |              |                | Anthracite     |
|       |              |                | Azure Blue     |
|       |              |                | Chilli Orange  |
|       |              |                | Matte Honey    |
|       |              |                | Matte Red      |

### **ADDITIONAL INFORMATION**

**Stacking** <u>No</u> Leadtime **Stock** Material **Metal** Arms <u>No</u> Linking <u>No</u>

Price More than 500

Anthracite, Azure Blue, Chilli Orange, Matte Honey, Matte Red, Matte White, Reseda Green **Zaneti Colours** 