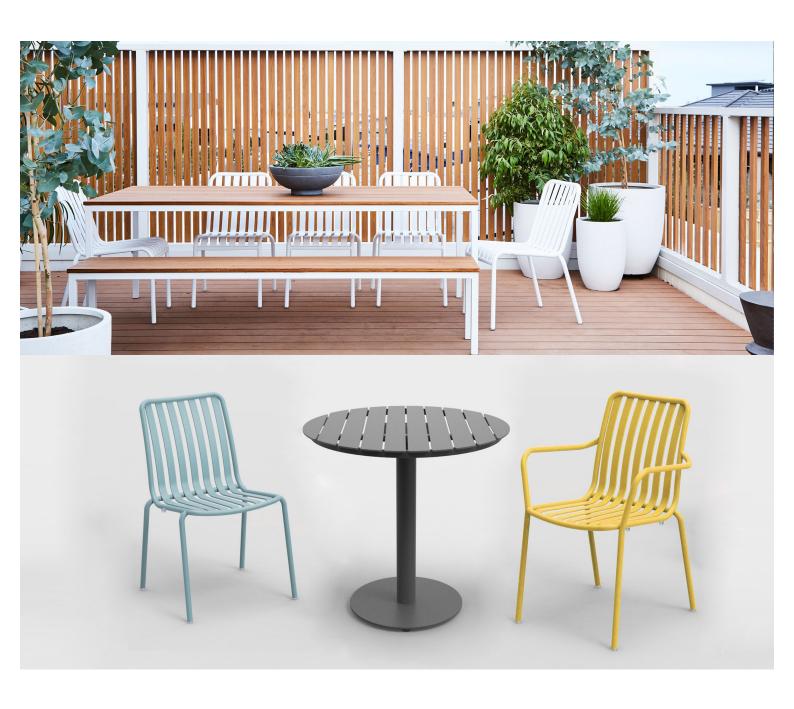

#### **BRIGHTON BENCH SET**

The Brighton set in textured finish provides a great seating option for your patio or bar area.

These sets have some great features such as:

- Commercial quality Construction.
- All aluminium powder coated frames will never rust.

The lightweight frame has clean, minimalist design that expresses an at once both reassuring and innovative concept.

The Brighton range encapsulates the true essence of the outside, combining alluringly sweet lines and unassuming curves with a raw, natural textured finish.

A complete range of chairs, armchairs, stools, tables and lounge chairs, the Brighton's lightweight, aluminium and ergonomic design work in harmony to bring comfort and style to the outdoors.

### Included:

1x Brighton B5018-TL | Table (view product)

2x Brighton B5018-D3 | Bench Seat (view product)

**VARIATIONS** 

| Image | Stock Status | Stock Quantity | Zaneti Colours |
|-------|--------------|----------------|----------------|
|       |              |                | Anthracite     |
|       |              |                | Azure Blue     |
|       |              |                | Chilli Orange  |
|       |              |                | Matte Honey    |
|       |              |                | Matte Red      |