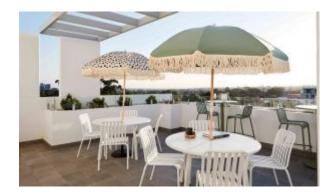

### How to pick outdoor furniture for your hospitality venue

Outdoor furniture can have a significant influence on the look of your venue. Just like [...]

Sep

The Brighton set in textured finish provides a great seating option for your patio or bar area.

These sets have some great features such as:

- Commercial quality Construction.
- All aluminium powder coated frames will never rust.

The lightweight frame has clean, minimalist design that expresses an at once both reassuring and innovative concept.

The Brighton range encapsulates the true essence of the outside, combining alluringly sweet lines and unassuming curves with a raw, natural textured finish.

A complete range of chairs, armchairs, stools, tables and lounge chairs, the Brighton's lightweight, aluminium and ergonomic design work in harmony to bring comfort and style to the outdoors.

#### Included:

1x Brighton B5018-TL | Table (view product)

2x Brighton B5018-D3 | Bench Seat (view product)

**BRAND** 