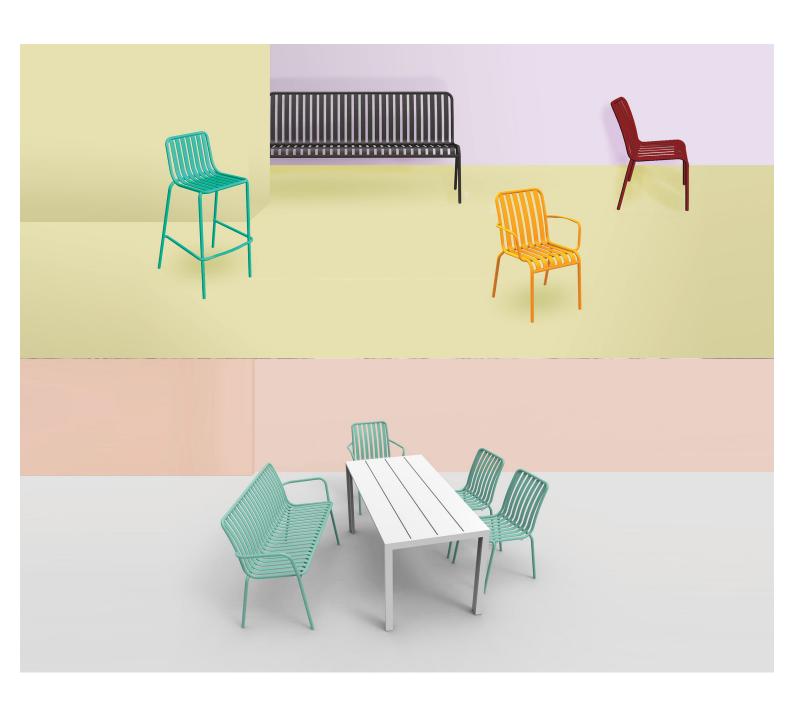

### **Zaneti Finishes**

**Powder Coats** 

Anthracite

Azure Blue

Chilli Orange

Urban Grey

Ivy Green

Matte Honey

Matte Red

Reseda Green

Terracotta

Matte White

## <u>Textiles</u>

Taupe

Storm Grey

Mist Grey

Coral Red

Santorini Blue

Pistachio Green

Olive

Lagoon

Nectar