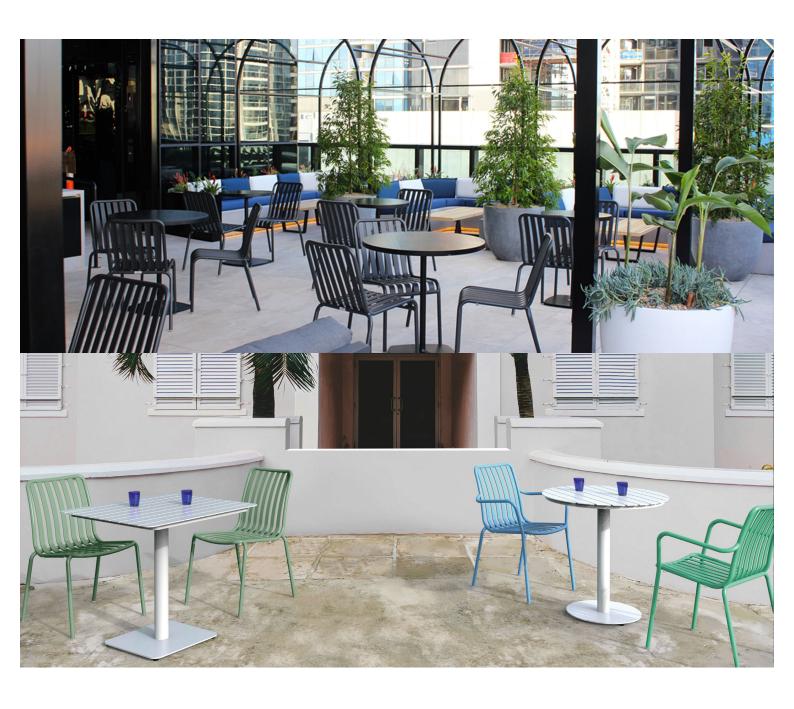

### Zaneti

The latest on offer from Australian design studio, Zaneti. The brand specialised in designing chairs, tables, bases and bespoke pieces. They are specifically known for their work with aluminium outdoor furniture. Zaneti chairs and bases inject style and personality into any room. Made from an assortment of materials including quality wood, steel and aluminium they're the perfect pieces to freshen up an interior.