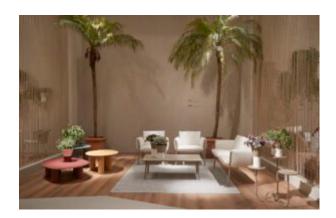

#### **BRIGHTON BENCH SET**

The Brighton set in textured finish provides a great seating option for your patio or bar area.

These sets have some great features such as:

- Commercial quality Construction.
- All aluminium powder coated frames will never rust.

The lightweight frame has clean, minimalist design that expresses an at once both reassuring and innovative concept.

The Brighton range encapsulates the true essence of the outside, combining alluringly sweet lines and unassuming curves with a raw, natural textured finish.

A complete range of chairs, armchairs, stools, tables and lounge chairs, the Brighton's lightweight, aluminium and ergonomic design work in harmony to bring comfort and style to the outdoors.

These sets have some great features such as:

- Commercial quality Construction.
- All aluminium powder coated frames will never rust.

The lightweight frame has clean, minimalist design that expresses an at once both reassuring and innovative concept.

The Brighton range encapsulates the true essence of the outside, combining alluringly sweet lines and unassuming curves with a raw, natural textured finish.

A complete range of chairs, armchairs, stools, tables and lounge chairs, the Brighton's lightweight, aluminium and ergonomic design work in harmony to bring comfort and style to the outdoors.