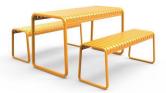

#### **BRIGHTON BENCH SET**

The Brighton set in textured finish provides a great seating option for your patio or bar area.

These sets have some great features such as:

- Commercial quality Construction.
- All aluminium powder coated frames will never rust.

The lightweight frame has clean, minimalist design that expresses an at once both reassuring and innovative concept.

The Brighton range encapsulates the true essence of the outside, combining alluringly sweet lines and unassuming curves with a raw, natural textured finish.

### Included:

1x Brighton B5018-TL | Table (view product)

2x Brighton B5018-D3 | Bench Seat (view product)

**VARIATIONS** 

| Image | Stock Status | Stock Quantity | Zaneti Colours |
|-------|--------------|----------------|----------------|
|       |              |                | Anthracite     |
|       |              |                | Azure Blue     |
|       |              |                | Chilli Orange  |
|       |              |                | Matte Honey    |
|       |              |                | Matte Red      |