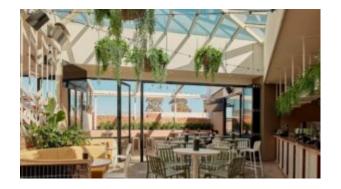

#### **BRIGHTON BENCH SET**

The Brighton set in textured finish provides a great seating option for your patio or bar area.

These sets have some great features such as:

- Commercial quality Construction.
- All aluminium powder coated frames will never rust.

The lightweight frame has clean, minimalist design that expresses an at once both reassuring and innovative concept.

The Brighton range encapsulates the true essence of the outside, combining alluringly sweet lines and unassuming curves with a raw, natural textured finish.

A complete range of chairs, armchairs, stools, tables and lounge chairs, the Brighton's lightweight, aluminium and ergonomic design work in harmony to bring comfort and style to the outdoors.

### Included:

1x Brighton B5018-TL | Table (view product)

2x Brighton B5018-D3 | Bench Seat (view product)

**VARIATIONS** 

| Image | Stock Status | Stock Quantity | Zaneti Colours |
|-------|--------------|----------------|----------------|
|       |              |                | Anthracite     |
|       |              |                | Azure Blue     |
|       |              |                | Chilli Orange  |
|       |              |                | Matte Honey    |
|       |              |                | Matte Red      |