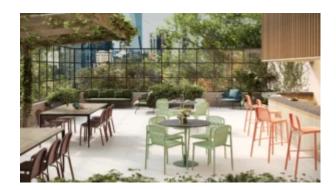

#### **BRIGHTON BENCH SET**

The Brighton set in textured finish provides a great seating option for your patio or bar area.

These sets have some great features such as:

- Commercial quality Construction.
- All aluminium powder coated frames will never rust.

The lightweight frame has clean, minimalist design that expresses an at once both reassuring and innovative concept.

The Brighton range encapsulates the true essence of the outside, combining alluringly sweet lines and unassuming curves with a raw, natural textured finish.

A complete range of chairs, armchairs, stools, tables and lounge chairs, the Brighton's lightweight, aluminium and ergonomic design work in harmony to bring comfort and style to the outdoors.

### How to pick outdoor furniture for your hospitality venue

Outdoor furniture can have a significant influence on the look of your venue. Just like [...]

Sep

The Brighton set in textured finish provides a great seating option for your patio or bar area.

These sets have some great features such as:

- Commercial quality Construction.
- All aluminium powder coated frames will never rust.

The lightweight frame has clean, minimalist design that expresses an at once both reassuring and innovative concept.

The Brighton range encapsulates the true essence of the outside, combining alluringly sweet lines and unassuming curves with a raw, natural textured finish.

A complete range of chairs, armchairs, stools, tables and lounge chairs, the Brighton's lightweight, aluminium and ergonomic design work in harmony to bring comfort and style to the outdoors.