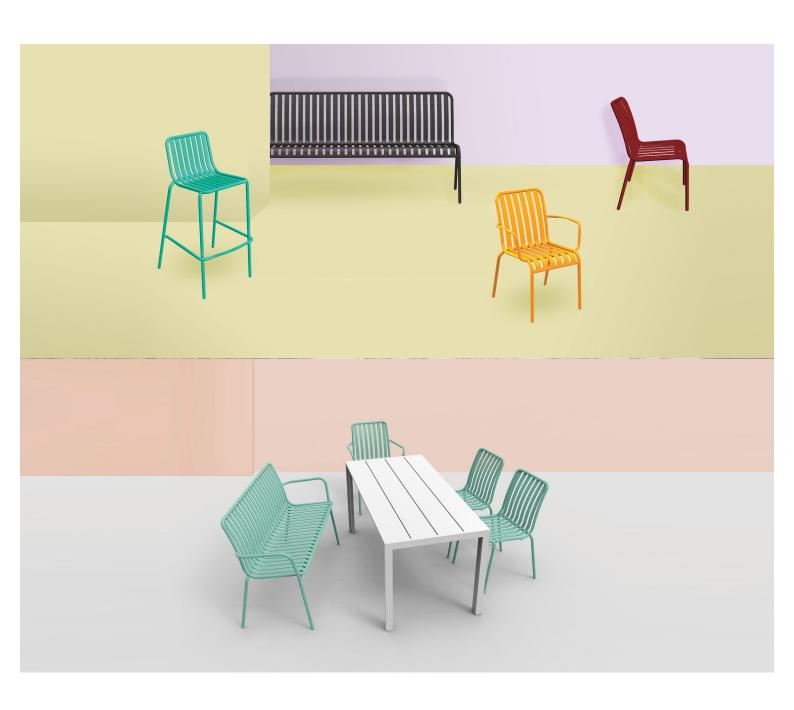

### **Zaneti Finishes**

**Powder Coats** 

Anthracite

Azure Blue

Chilli Orange

Urban Grey

Ivy Green

Matte Honey

Matte Red

Reseda Green

Terracotta

Matte White