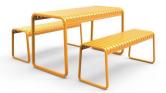

#### **BRIGHTON BENCH SET**

The Brighton set in textured finish provides a great seating option for your patio or bar area.

These sets have some great features such as:

- Commercial quality Construction.
- All aluminium powder coated frames will never rust.

The lightweight frame has clean, minimalist design that expresses an at once both reassuring and innovative concept.

The Brighton range encapsulates the true essence of the outside, combining alluringly sweet lines and unassuming curves with a raw, natural textured finish.

A complete range of chairs, armchairs, stools, tables and lounge chairs, the Brighton's lightweight, aluminium and ergonomic design work in harmony to bring comfort and style to the outdoors.

### Included:

1x Brighton B5018-TL | Table (view product)

2x Brighton B5018-D3 | Bench Seat (view product)

**VARIATIONS** 

| Image | Stock Status | Stock Quantity | Zaneti Colours |
|-------|--------------|----------------|----------------|
|       |              |                | Anthracite     |
|       |              |                | Azure Blue     |
|       |              |                | Chilli Orange  |
|       |              |                | Matte Honey    |
|       |              |                | Matte Red      |

#### Included:

1x Brighton B5018-TL | Table (view product)

2x Brighton B5018-D3 | Bench Seat (view product)

**BRAND** 