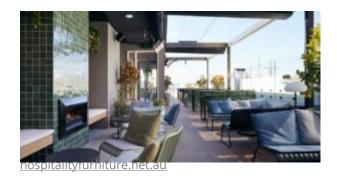

#### **BRIGHTON BENCH SET**

The Brighton set in textured finish provides a great seating option for your patio or bar area.

These sets have some great features such as:

- Commercial quality Construction.
- All aluminium powder coated frames will never rust.

The lightweight frame has clean, minimalist design that expresses an at once both reassuring and innovative concept.

The Brighton range encapsulates the true essence of the outside, combining alluringly sweet lines and unassuming curves with a raw, natural textured finish.

A complete range of chairs, armchairs, stools, tables and lounge chairs, the Brighton's lightweight, aluminium and ergonomic design work in harmony to bring comfort and style to the outdoors.