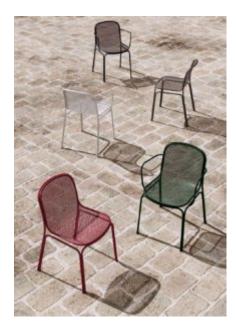

#### **BRIGHTON BENCH SET**

The Brighton set in textured finish provides a great seating option for your patio or bar area.

These sets have some great features such as:

- Commercial quality Construction.
- All aluminium powder coated frames will never rust.

The lightweight frame has clean, minimalist design that expresses an at once both reassuring and innovative concept.

The Brighton range encapsulates the true essence of the outside, combining alluringly sweet lines and unassuming curves with a raw, natural textured finish.

A complete range of chairs, armchairs, stools, tables and lounge chairs, the Brighton's lightweight, aluminium and ergonomic design work in harmony to bring comfort and style to the outdoors.

### **Zaneti Finishes**

**Powder Coats** 

Anthracite

Azure Blue

Chilli Orange

Urban Grey

Ivy Green

Matte Honey