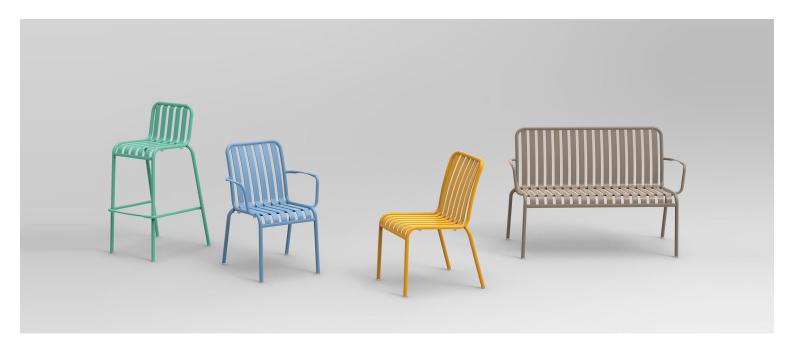

A complete range of chairs, armchairs, stools, tables and lounge chairs, the Brighton's lightweight, aluminium and ergonomic design work in harmony to bring comfort and style to the outdoors.

### Zaneti

The latest on offer from Australian design studio, Zaneti. The brand specialised in designing chairs, tables, bases and bespoke pieces. They are specifically known for their work with aluminium outdoor furniture. Zaneti chairs and bases inject style and personality into any room. Made from an assortment of materials including quality wood, steel and aluminium they're the perfect pieces to freshen up an interior.