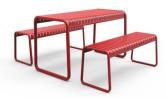

### How to pick outdoor furniture for your hospitality venue

Outdoor furniture can have a significant influence on the look of your venue. Just like [...]

Sep

The Brighton set in textured finish provides a great seating option for your patio or bar area.

These sets have some great features such as:

- Commercial quality Construction.
- All aluminium powder coated frames will never rust.

The lightweight frame has clean, minimalist design that expresses an at once both reassuring and innovative concept.

The Brighton range encapsulates the true essence of the outside, combining alluringly sweet lines and unassuming curves with a raw, natural textured finish.

A complete range of chairs, armchairs, stools, tables and lounge chairs, the Brighton's lightweight, aluminium and ergonomic design work in harmony to bring comfort and style to the outdoors.

#### Included:

1x Brighton B5018-TL | Table (view product)

2x Brighton B5018-D3 | Bench Seat (view product)

**BRAND** 