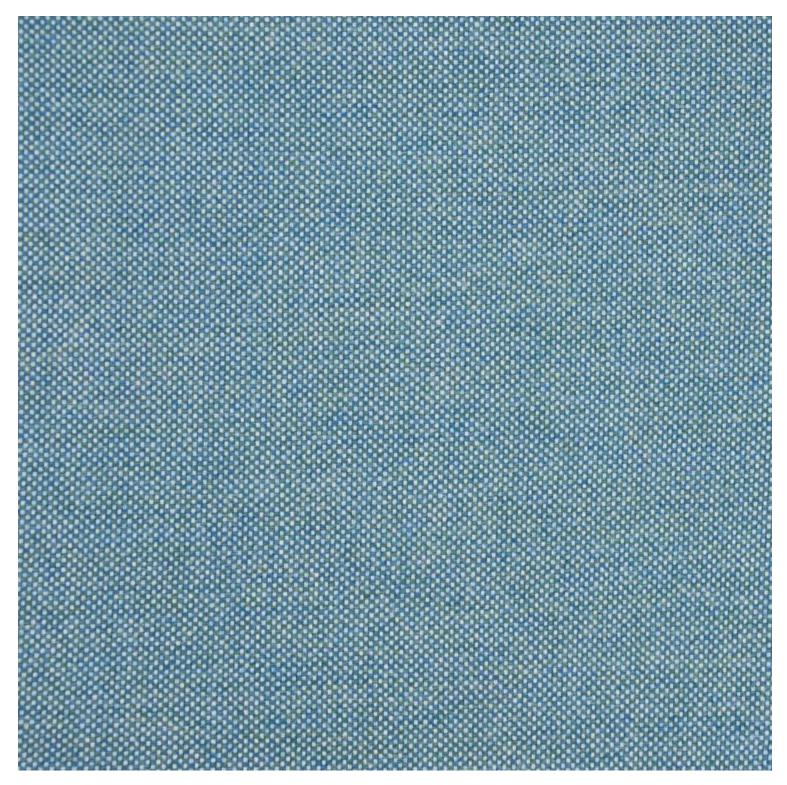

### Included:

1x Brighton B5018-TL | Table (view product)

2x Brighton B5018-D3 | Bench Seat (view product)

**VARIATIONS** 

| Image | Stock Status | Stock Quantity | Zaneti Colours |
|-------|--------------|----------------|----------------|
|       |              |                | Anthracite     |
|       |              |                | Azure Blue     |
|       |              |                | Chilli Orange  |
|       |              |                | Matte Honey    |
|       |              |                | Matte Red      |

### **ADDITIONAL INFORMATION**

**Stacking** <u>No</u> Leadtime **Stock** Material **Metal** Arms <u>No</u> Linking <u>No</u>

Price More than 500

Anthracite, Azure Blue, Chilli Orange, Matte Honey, Matte Red, Matte White, Reseda Green **Zaneti Colours** 