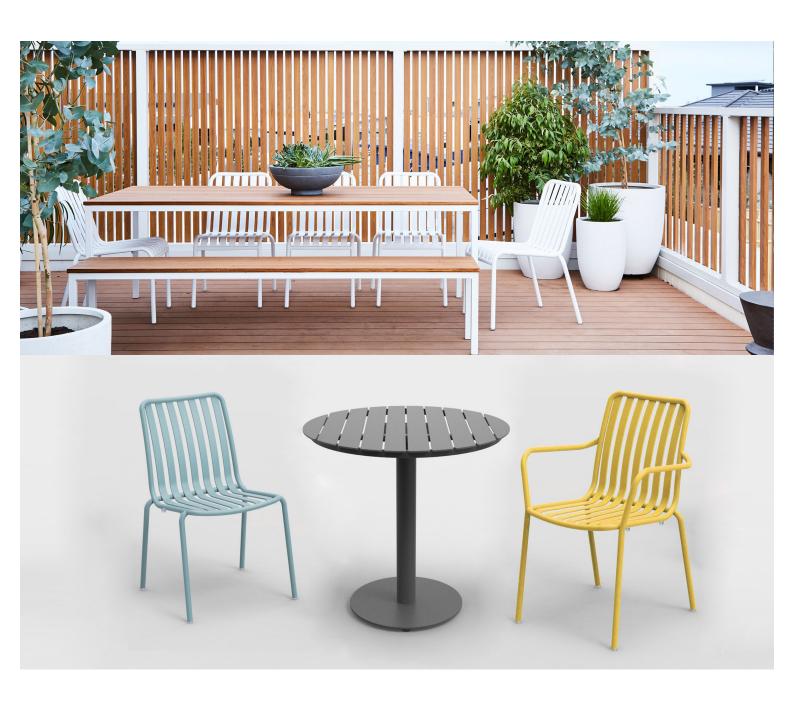

#### **BRIGHTON BENCH SET**

The Brighton set in textured finish provides a great seating option for your patio or bar area.

These sets have some great features such as:

- Commercial quality Construction.
- All aluminium powder coated frames will never rust.

The lightweight frame has clean, minimalist design that expresses an at once both reassuring and innovative concept.

The Brighton range encapsulates the true essence of the outside, combining alluringly sweet lines and unassuming curves with a raw, natural textured finish.

A complete range of chairs, armchairs, stools, tables and lounge chairs, the Brighton's lightweight, aluminium and ergonomic design work in harmony to bring comfort and style to the outdoors.

### Included:

1x Brighton B5018-TL | Table (view product)

2x Brighton B5018-D3 | Bench Seat (view product)

**VARIATIONS** 

| Image | Stock Status | Stock Quantity | Zaneti Colours |
|-------|--------------|----------------|----------------|
|       |              |                | Anthracite     |
|       |              |                | Azure Blue     |
|       |              |                | Chilli Orange  |
|       |              |                | Matte Honey    |
|       |              |                | Matte Red      |

### How to pick outdoor furniture for your hospitality venue

Outdoor furniture can have a significant influence on the look of your venue. Just like [...]

Sep

The Brighton set in textured finish provides a great seating option for your patio or bar area.

These sets have some great features such as:

- Commercial quality Construction.
- All aluminium powder coated frames will never rust.

The lightweight frame has clean, minimalist design that expresses an at once both reassuring and innovative concept.

The Brighton range encapsulates the true essence of the outside, combining alluringly sweet lines and unassuming curves with a raw, natural textured finish.

A complete range of chairs, armchairs, stools, tables and lounge chairs, the Brighton's lightweight, aluminium and ergonomic design work in harmony to bring comfort and style to the outdoors.

#### Included:

1x Brighton B5018-TL | Table (view product)

2x Brighton B5018-D3 | Bench Seat (view product)

**BRAND** 