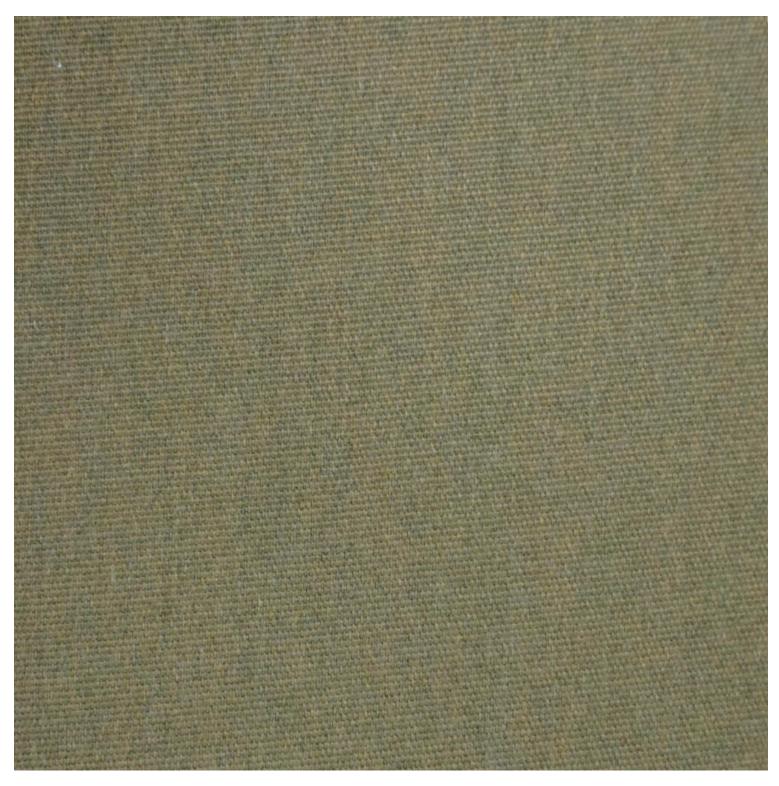

### Included:

1x Brighton B5018-TL | Table (view product)

2x Brighton B5018-D3 | Bench Seat (view product)

**VARIATIONS** 

| Image | Stock Status | Stock Quantity | Zaneti Colours |
|-------|--------------|----------------|----------------|
|       |              |                | Anthracite     |
|       |              |                | Azure Blue     |
|       |              |                | Chilli Orange  |
|       |              |                | Matte Honey    |
|       |              |                | Matte Red      |

### **ADDITIONAL INFORMATION**

**Stacking** <u>No</u> Leadtime **Stock** Material **Metal** Arms <u>No</u> Linking <u>No</u>

Price More than 500

Anthracite, Azure Blue, Chilli Orange, Matte Honey, Matte Red, Matte White, Reseda Green **Zaneti Colours** 