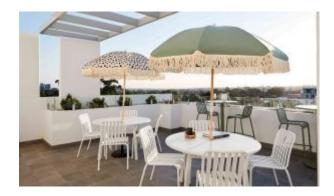

#### **BRIGHTON BENCH SET**

The Brighton set in textured finish provides a great seating option for your patio or bar area.

These sets have some great features such as:

- Commercial quality Construction.
- All aluminium powder coated frames will never rust.

The lightweight frame has clean, minimalist design that expresses an at once both reassuring and innovative concept.

The Brighton range encapsulates the true essence of the outside, combining alluringly sweet lines and unassuming curves with a raw, natural textured finish.

A complete range of chairs, armchairs, stools, tables and lounge chairs, the Brighton's lightweight, aluminium and ergonomic design work in harmony to bring comfort and style to the outdoors.

### How to pick outdoor furniture for your hospitality venue

Outdoor furniture can have a significant influence on the look of your venue. Just like [...]

Sep

The Brighton set in textured finish provides a great seating option for your patio or bar area.

These sets have some great features such as:

- Commercial quality Construction.
- All aluminium powder coated frames will never rust.

The lightweight frame has clean, minimalist design that expresses an at once both reassuring and innovative concept.

The Brighton range encapsulates the true essence of the outside, combining alluringly sweet lines and unassuming curves with a raw, natural textured finish.

A complete range of chairs, armchairs, stools, tables and lounge chairs, the Brighton's lightweight, aluminium and ergonomic design work in harmony to bring comfort and style to the outdoors.