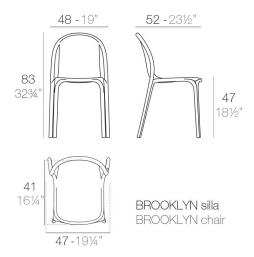

### **Features**

Made of injected polypropylene with fiber glass. Stackable. Available in several colors. Item suitable for indoor and outdoor use. Weight: 3.85 Kg

## **Features**

Made of injected polypropylene with fiber glass. Stackable. Available in several colors. Item suitable for indoor and outdoor use. Weight: 3.85 Kg

BRAND