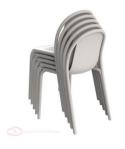

### **Features**

Made of injected polypropylene with fiber glass. Stackable. Available in several colors. Item suitable for indoor and outdoor use. Weight: 3.85 Kg

## **Features**

Made of injected polypropylene with fiber glass. Stackable. Available in several colors. Item suitable for indoor and outdoor use. Weight: 3.85 Kg

BRAND