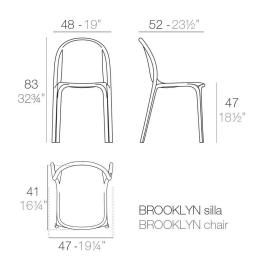

### **Features**

Made of injected polypropylene with fiber glass. Stackable. Available in several colors. Item suitable for indoor and outdoor use. Weight: 3.85 Kg

## **Features**

Made of injected polypropylene with fiber glass. Stackable. Available in several colors. Item suitable for indoor and outdoor use. Weight: 3.85 Kg

BRAND