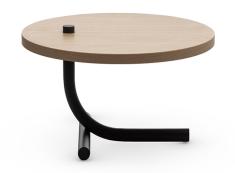

### **BUBALUS T-ME**

Anthracite or ocean blue powder-coated steel frame. Natural or blue ocean matt lacquered ash veneered top.

# **Brand Content**

Click here to download the catalogue

**Recycled Collection** 

Outdoor Collection - Fabric & Rope

Indoor Collection - Eco-leather & Fabric

Anthracite or ocean blue powder-coated steel frame. Natural or blue ocean matt lacquered ash veneered top.