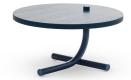

### **BUBALUS T-ME**

Anthracite or ocean blue powder-coated steel frame. Natural or blue ocean matt lacquered ash veneered top.