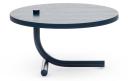

### **BUBALUS T-ME**

Anthracite or ocean blue powder-coated steel frame. Natural or blue ocean matt lacquered ash veneered top.

# **Brand Content**

Click here to download the catalogue

**Recycled Collection** 

Outdoor Collection - Fabric & Rope

Indoor Collection - Eco-leather & Fabric

Anthracite or ocean blue powder-coated steel frame. Natural or blue ocean matt lacquered ash veneered top.