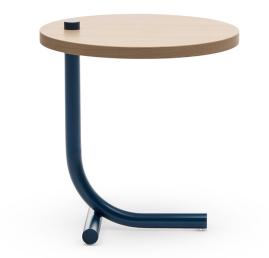

### **BUBALUS T-SM**

Anthracite or ocean blue powder-coated steel frame. Natural or blue ocean matt lacquered ash veneered top.

## **Brand Content**

Click here to download the catalogue

**Recycled Collection** 

Outdoor Collection - Fabric & Rope

Indoor Collection - Eco-leather & Fabric

Anthracite or ocean blue powder-coated steel frame. Natural or blue ocean matt lacquered ash veneered top.