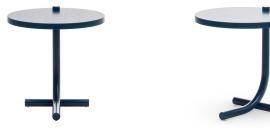

### **BUBALUS T-SM**

Anthracite or ocean blue powder-coated steel frame. Natural or blue ocean matt lacquered ash veneered top.

## **Brand Content**

Click here to download the catalogue

**Recycled Collection** 

Outdoor Collection - Fabric & Rope

Indoor Collection - Eco-leather & Fabric

Anthracite or ocean blue powder-coated steel frame. Natural or blue ocean matt lacquered ash veneered top.