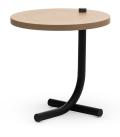

### **BUBALUS T-SM**

Anthracite or ocean blue powder-coated steel frame. Natural or blue ocean matt lacquered ash veneered top.