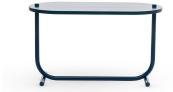

### **BUBALUS T**

Anthracite or ocean blue powder-coated steel frame. Natural or blue ocean matt lacquered ash veneered top.