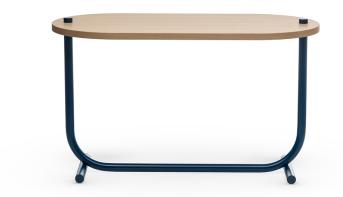

### **BUBALUS T**

Anthracite or ocean blue powder-coated steel frame. Natural or blue ocean matt lacquered ash veneered top.