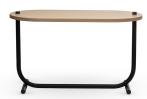

### **BUBALUS T**

Anthracite or ocean blue powder-coated steel frame. Natural or blue ocean matt lacquered ash veneered top.