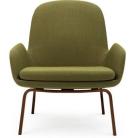

#### **BUDDHA LOUNGE CHAIR**

Add some stunning Scandi style chic to your restaurant with this stylish lounge chair. The Buddha Lounge Chair Low - Olive is a gorgeous green covered lounge chair with sleek walnut legs. With a gentle slope backwards, this designer chair is perfect for sitting back and relaxing in the evenings and weekend.

# **Colours and Finishes**

Olive with walnut legs

Hospitality Furniture Concepts

Add some stunning Scandi style chic to your restaurant with this stylish lounge chair. The Buddha Lounge Chair Low -Olive is a gorgeous green covered lounge chair with sleek walnut legs. With a gentle slope backwards, this designer chair is perfect for sitting back and relaxing in the evenings and weekend.