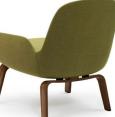

#### **BUDDHA LOUNGE CHAIR**

Add some stunning Scandi style chic to your restaurant with this stylish lounge chair. The Buddha Lounge Chair Low - Olive is a gorgeous green covered lounge chair with sleek walnut legs. With a gentle slope backwards, this designer chair is perfect for sitting back and relaxing in the evenings and weekend.

# **Colours and Finishes**

Olive with walnut legs

Hospitality Furniture Concepts

Add some stunning Scandi style chic to your restaurant with this stylish lounge chair. The Buddha Lounge Chair Low -Olive is a gorgeous green covered lounge chair with sleek walnut legs. With a gentle slope backwards, this designer chair is perfect for sitting back and relaxing in the evenings and weekend.