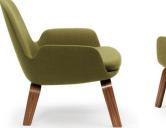

#### **BUDDHA LOUNGE CHAIR**

Add some stunning Scandi style chic to your restaurant with this stylish lounge chair. The Buddha Lounge Chair Low - Olive is a gorgeous green covered lounge chair with sleek walnut legs. With a gentle slope backwards, this designer chair is perfect for sitting back and relaxing in the evenings and weekend.

# **Colours and Finishes**

Olive with walnut legs

Hospitality Furniture Concepts

Add some stunning Scandi style chic to your restaurant with this stylish lounge chair. The Buddha Lounge Chair Low -Olive is a gorgeous green covered lounge chair with sleek walnut legs. With a gentle slope backwards, this designer chair is perfect for sitting back and relaxing in the evenings and weekend.