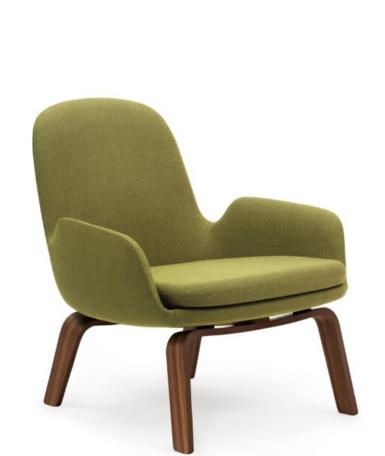

#### **BUDDHA LOUNGE CHAIR**

Add some stunning Scandi style chic to your restaurant with this stylish lounge chair. The Buddha Lounge Chair Low - Olive is a gorgeous green covered lounge chair with sleek walnut legs. With a gentle slope backwards, this designer chair is perfect for sitting back and relaxing in the evenings and weekend.

# **Colours and Finishes**

Olive with walnut legs

Hospitality Furniture Concepts

Add some stunning Scandi style chic to your restaurant with this stylish lounge chair. The Buddha Lounge Chair Low -Olive is a gorgeous green covered lounge chair with sleek walnut legs. With a gentle slope backwards, this designer chair is perfect for sitting back and relaxing in the evenings and weekend.