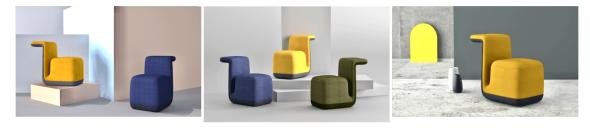

CANE

### Description

·fabric upholstered, ·high density foam, ·solid wood frame,