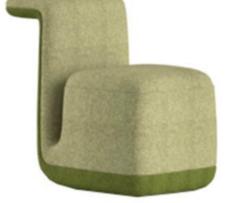

CANE

### Description

·fabric upholstered, ·high density foam, ·solid wood frame,