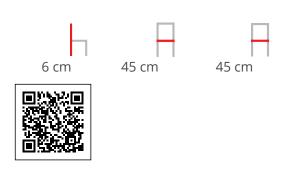

### CANVAS - 2

# Description

- ·fabric upholstered, ·high density foam, ·solid wood frame,

## **Dimensions**















#### ADDITIONAL INFORMATION

Leadtime <u>12 weeks +</u>

<u>No</u>

Material <u>Upholstered</u>

Stacking No.

**Price** <u>200 – 500</u>

### **Description**

·fabric upholstered,

·high density foam,

·solid wood frame,

### **Dimensions**



**BRAND** 

## **HFC Design Lab**

At the heart of our offerings lies the fusion of luxury and accessibility through our 'HFC Design Lab.' This specialized line showcases a curated selection of meticulously crafted furniture pieces, embodying the quintessential Italian style while being accessible to a broader audience. Driven by a passion for design excellence, each item within our HFC Design Lab collection is a testament to our commitment to quality, durability, and aesthetic finesse. Whether you seek the opulence of our high-end Itali