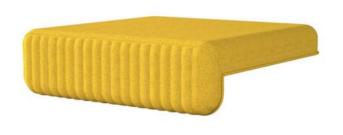

# Description

- ·fabric upholstered, ·high density foam, ·solid wood frame,

### **Description**

·fabric upholstered,

·high density foam,

·solid wood frame,