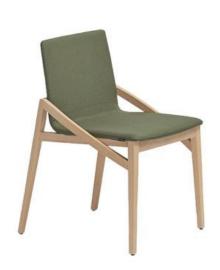

#### **CAPITA CHAIR**

# **DESIGN BY FIORENZO DORIGO**

## 510T

Upholstered chair with solid beech wood base. Capita is a collection with a light and warm design thanks to its great cabinetmaking work. Its thin seat seems to float over the frame. Available in different upholstery and wood stains.