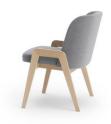

## Hospitality Furniture Concepts

DESIGN: DARIO DELPIN

WOOD: BEECH

MEASURE (cm): height 79 seat height 46 depth 63 width 62

#### DESIGN: DARIO DELPIN

WOOD: BEECH

MEASURE (cm): height 79 seat height 46 depth 63 width 62