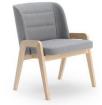

## Hospitality Furniture Concepts

DESIGN: DARIO DELPIN

WOOD: BEECH

MEASURE (cm): height 79 seat height 46 depth 63 width 62

#### DESIGN: DARIO DELPIN

WOOD: BEECH

MEASURE (cm): height 79 seat height 46 depth 63 width 62