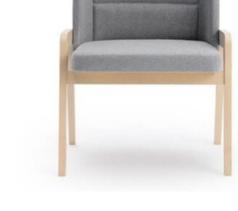

## Hospitality Furniture Concepts

DESIGN: DARIO DELPIN

WOOD: BEECH

MEASURE (cm): height 79 seat height 46 depth 63 width 62

#### DESIGN: DARIO DELPIN

WOOD: BEECH

MEASURE (cm): height 79 seat height 46 depth 63 width 62