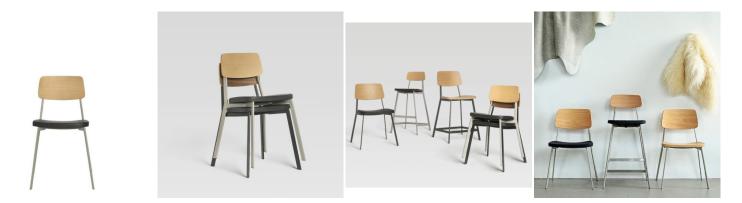

#### **CAPRI CHAIR UPHOLSTERED**

Commercial grade stackable chair, suitable for indoor use only. Inspired by Sean Dix's sprint chair, with a walnut veneer and the comfort of moulded foam.

Un-upholstered seat also available.

Stackable chair, suitable for indoor use only.

Wood Veneered Molded Plywood Seat and Back. Powder coated Steel.

Commercial grade stackable chair, suitable for indoor use only. Inspired by Sean Dix's sprint chair, with a walnut veneer and the comfort of moulded foam.

Un-upholstered seat also available.

Stackable chair, suitable for indoor use only.

Wood Veneered Molded Plywood Seat and Back. Powder coated Steel.