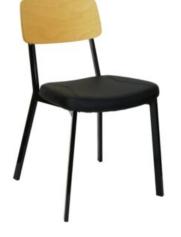

#### **CAPRI CHAIR UPHOLSTERED**

Commercial grade stackable chair, suitable for indoor use only. Inspired by Sean Dix's sprint chair, with a walnut veneer and the comfort of moulded foam.

Un-upholstered seat also available.

Stackable chair, suitable for indoor use only.

Wood Veneered Molded Plywood Seat and Back. Powder coated Steel.

Commercial grade stackable chair, suitable for indoor use only. Inspired by Sean Dix's sprint chair, with a walnut veneer and the comfort of moulded foam.

Un-upholstered seat also available.

Stackable chair, suitable for indoor use only.

Wood Veneered Molded Plywood Seat and Back. Powder coated Steel.