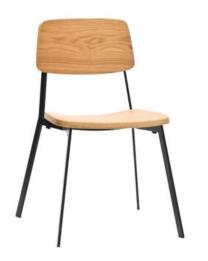

## **CAPRI CHAIR**

Commercial grade stackable chair, suitable for indoor use only. Inspired by Sean Dix's sprint chair, with a walnut veneer and the comfort of moulded foam.

Upholstered seat also available.

Stackable chair, suitable for indoor use only.

Wood Veneered Molded Plywood Seat and Back. Powder Coated Steel.

## **ADDITIONAL INFORMATION**

StackingYesLeadtimeStockMaterialTimberArmsNoLinkingNo

Price Less than 200

Commercial grade stackable chair, suitable for indoor use only. Inspired by Sean Dix's sprint chair, with a walnut veneer and the comfort of moulded foam.

Upholstered seat also available.

Stackable chair, suitable for indoor use only.

Wood Veneered Molded Plywood Seat and Back. Powder Coated Steel.