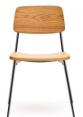

## **CAPRI CHAIR**

Commercial grade stackable chair, suitable for indoor use only. Inspired by Sean Dix's sprint chair, with a walnut veneer and the comfort of moulded foam.

Upholstered seat also available.

Stackable chair, suitable for indoor use only.

Wood Veneered Molded Plywood Seat and Back. Powder Coated Steel.

## **ADDITIONAL INFORMATION**

StackingYesLeadtimeStockMaterialTimberArmsNoLinkingNo

Price Less than 200

Commercial grade stackable chair, suitable for indoor use only. Inspired by Sean Dix's sprint chair, with a walnut veneer and the comfort of moulded foam.

Upholstered seat also available.

Stackable chair, suitable for indoor use only.

Wood Veneered Molded Plywood Seat and Back. Powder Coated Steel.