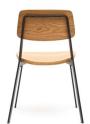

## **CAPRI CHAIR**

Commercial grade stackable chair, suitable for indoor use only. Inspired by Sean Dix's sprint chair, with a walnut veneer and the comfort of moulded foam.

Upholstered seat also available.

Stackable chair, suitable for indoor use only.

Wood Veneered Molded Plywood Seat and Back. Powder Coated Steel.