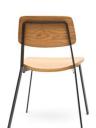

## **CAPRI CHAIR**

Commercial grade stackable chair, suitable for indoor use only. Inspired by Sean Dix's sprint chair, with a walnut veneer and the comfort of moulded foam.

Upholstered seat also available.

Stackable chair, suitable for indoor use only.

Wood Veneered Molded Plywood Seat and Back. Powder Coated Steel.