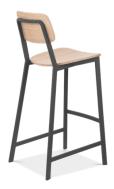

## **CAPRI STOOL**

Commercial grade stool, suitable for indoor use only. Inspired by Sean Dix's sprint chair, with a walnut veneer and the comfort of moulded foam. The upholstered seat also available. Veneered Oak Plywood Back and Dark Grey Fabric covered injection foam upholstered seat with Pale Grey or Anthracite powder-coated steel frames.

## **ADDITIONAL INFORMATION**

Stacking <u>Yes</u> Leadtime **Stock** Material **Metal** No Arms Linking <u>No</u>

Price Less than 200

Commercial grade stool, suitable for indoor use only. Inspired by Sean Dix's sprint chair, with a walnut veneer and the comfort of moulded foam.

The upholstered seat also available.

Veneered Oak Plywood Back and Dark Grey Fabric covered injection foam upholstered seat with Pale Grey or Anthracite powder-coated steel frames.