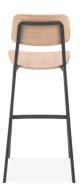

## **CAPRI STOOL**

Commercial grade stool, suitable for indoor use only. Inspired by Sean Dix's sprint chair, with a walnut veneer and the comfort of moulded foam. The upholstered seat also available. Veneered Oak Plywood Back and Dark Grey Fabric covered injection foam upholstered seat with Pale Grey or Anthracite powder-coated steel frames.

## **ADDITIONAL INFORMATION**

Stacking <u>Yes</u> Leadtime **Stock** Material **Metal** No Arms Linking <u>No</u>

Price Less than 200

Commercial grade stool, suitable for indoor use only. Inspired by Sean Dix's sprint chair, with a walnut veneer and the comfort of moulded foam.

The upholstered seat also available.

Veneered Oak Plywood Back and Dark Grey Fabric covered injection foam upholstered seat with Pale Grey or Anthracite powder-coated steel frames.