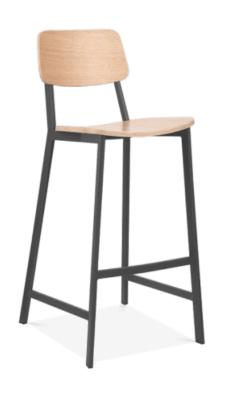

## **CAPRI STOOL**

Commercial grade stool, suitable for indoor use only. Inspired by Sean Dix's sprint chair, with a walnut veneer and the comfort of moulded foam. The upholstered seat also available. Veneered Oak Plywood Back and Dark Grey Fabric covered injection foam upholstered seat with Pale Grey or Anthracite powder-coated steel frames.

## **ADDITIONAL INFORMATION**

Stacking <u>Yes</u> Leadtime **Stock** Material **Metal** No Arms Linking <u>No</u>

Price Less than 200

Commercial grade stool, suitable for indoor use only. Inspired by Sean Dix's sprint chair, with a walnut veneer and the comfort of moulded foam.

The upholstered seat also available.

Veneered Oak Plywood Back and Dark Grey Fabric covered injection foam upholstered seat with Pale Grey or Anthracite powder-coated steel frames.