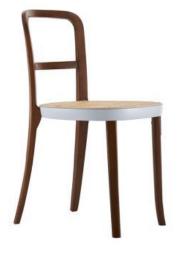

### CASA CHAIR

A harmonious blend of timeless design and contemporary comfort, crafted for versatility in restaurants, cafes, bars, and workplaces. The Case Chair features a sturdy timber frame paired with a distinctive rattan seat encased in a sleek metal frame, adding a touch of sophistication to any commercial space.

A harmonious blend of timeless design and contemporary comfort, crafted for versatility in restaurants, cafes, bars, and workplaces. The Case Chair features a sturdy timber frame paired with a distinctive rattan seat encased in a sleek metal frame, adding a touch of sophistication to any commercial space.