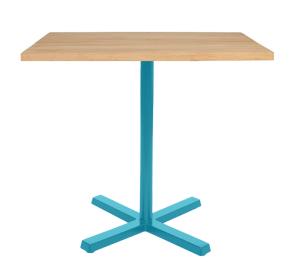

#### MARLEN

## **Dimensions**





### **ADDITIONAL INFORMATION**

StackingNoLeadtimeStockMaterialMetal

Price <u>Less than 200</u>

## **Dimensions**

500 mm 63 mm
Colours and Finishes
Gold brushed finish

BRAND



# **HFC Design Lab**

At the heart of our offerings lies the fusion of luxury and accessibility through our 'HFC Design Lab.' This specialized line showcases a curated selection of meticulously crafted furniture pieces, embodying the quintessential Italian style while being accessible to a broader audience. Driven by a passion for design excellence, each item within our HFC Design Lab collection is a testament to our commitment to quality, durability, and aesthetic finesse. Whether you seek the opulence of our high-end Italian furniture or the contemporary allure of our HFC