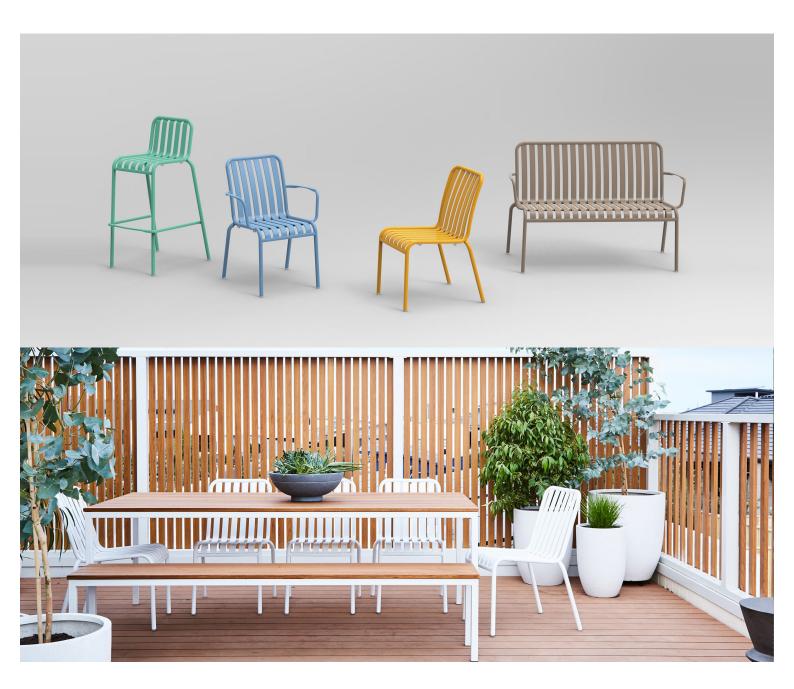

### **Zaneti Finishes**

### **Powder Coats**

Anthracite

Azure Blue

Chilli Orange

Urban Grey

Ivy Green

Matte Honey

Matte Red

Reseda Green

Terracotta

Matte White

#### Zaneti

The latest on offer from Australian design studio, Zaneti. The brand specialised in designing chairs, tables, bases and bespoke pieces. They are specifically known for their work with aluminium outdoor furniture. Zaneti chairs and bases inject style and personality into any room. Made from an assortment of materials including quality wood, steel and aluminium they're the perfect pieces to freshen up an interior.