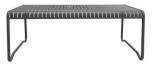

#### **CASCADE TABLE C5030-TL**

The Cascade dining table in a textured finish provides a great seating option for your patio or bar area. Combine with stools from the Brighton family to complete the set.

These dining tables have some great features such

- Commercial quality Construction.All aluminium powder coated frames will never rust.

The lightweight frame has clean, minimalist design that expresses an at once both reassuring and innovative concept.

The Cascade is marked by its flowing, waterfall sides.

Material Aluminium

Details Dining table Waterfall sides

Dimensions (T5030-TL)

75cm 204cm 108cm

Dimensions (T5031-TL)

75cm 98cm 169cm

Catalogue Download now >