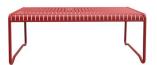

| Image | Stock Status | Stock Quantity | Zaneti Colour | 's Table size |
|-------|--------------|----------------|---------------|---------------|
|       |              |                | Chilli Orange | 204 x 108 cm  |
|       |              |                | Chilli Orange | 169 x 98 cm   |
|       |              |                | Matte Honey   | 204 x 108 cm  |
|       |              |                | Matte Honey   | 169 x 98 cm   |
|       |              |                | Matte Red     | 204 x 108 cm  |

| Image | Stock Status | Stock Quantity | Zaneti Colours | s Table size |
|-------|--------------|----------------|----------------|--------------|
|       |              |                | Matte Red      | 169 x 98 cm  |
|       |              |                | Matte White    | 204 x 108 cm |
|       |              |                | Matte White    | 169 x 98 cm  |
|       |              |                | Reseda Green   | 204 x 108 cm |
|       |              |                | Reseda Green   | 169 x 98 cm  |