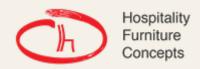

#### **CASCADE TABLE C5030-TL**

The Cascade dining table in a textured finish provides a great seating option for your patio or bar area. Combine with stools from the Brighton family to complete the set.

These dining tables have some great features such

- Commercial quality Construction.All aluminium powder coated frames will never rust.

The lightweight frame has clean, minimalist design that expresses an at once both reassuring and innovative concept.

The Cascade is marked by its flowing, waterfall sides.

Material Aluminium

Details Dining table Waterfall sides

Dimensions (T5030-TL)

75cm 204cm 108cm

Dimensions (T5031-TL)

75cm 98cm 169cm

Catalogue Download now >