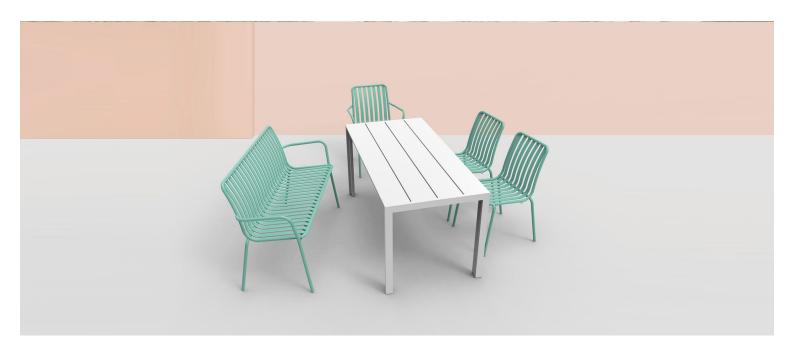

#### **CASCADE TABLE C5030-TL**

The Cascade dining table in a textured finish provides a great seating option for your patio or bar area. Combine with stools from the Brighton family to complete the set.

These dining tables have some great features such

- Commercial quality Construction.All aluminium powder coated frames will never rust.

The lightweight frame has clean, minimalist design that expresses an at once both reassuring and innovative concept.

The Cascade is marked by its flowing, waterfall sides.

Material Aluminium

Details Dining table Waterfall sides

Dimensions (T5030-TL)

75cm 204cm 108cm

Dimensions (T5031-TL)

75cm 98cm 169cm

Catalogue Download now >