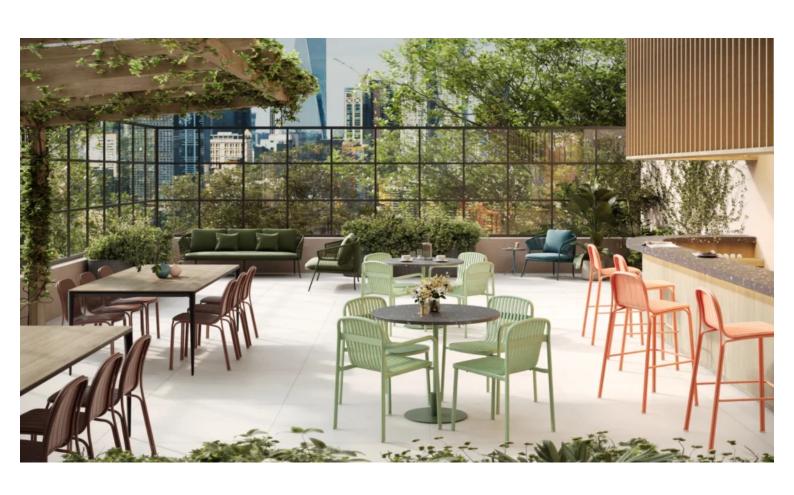

#### **CASCADE TABLE C5030-TL**

The Cascade dining table in a textured finish provides a great seating option for your patio or bar area. Combine with stools from the Brighton family to complete the set.

These dining tables have some great features such

- Commercial quality Construction.All aluminium powder coated frames will never rust.

The lightweight frame has clean, minimalist design that expresses an at once both reassuring and innovative concept.

The Cascade is marked by its flowing, waterfall sides.

Material Aluminium

Details Dining table Waterfall sides

Dimensions (T5030-TL)

75cm 204cm 108cm

Dimensions (T5031-TL)

75cm 98cm 169cm

Catalogue Download now >