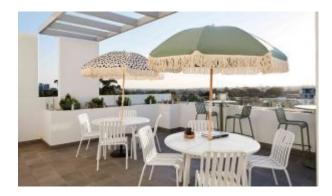

### How to pick outdoor furniture for your hospitality venue

Outdoor furniture can have a significant influence on the look of your venue. Just like [...]

10 Sep

The Cascade dining table in a textured finish provides a great seating option for your patio or bar area. Combine with stools from the Brighton family to complete the set.

The Cascade is marked by its flowing, waterfall sides.

Material Aluminium

Details Dining table Waterfall sides

Dimensions (T5030-TL)

75cm 204cm 108cm

Dimensions (T5031-TL)

75cm 169cm 98cm

Catalogue Download now >