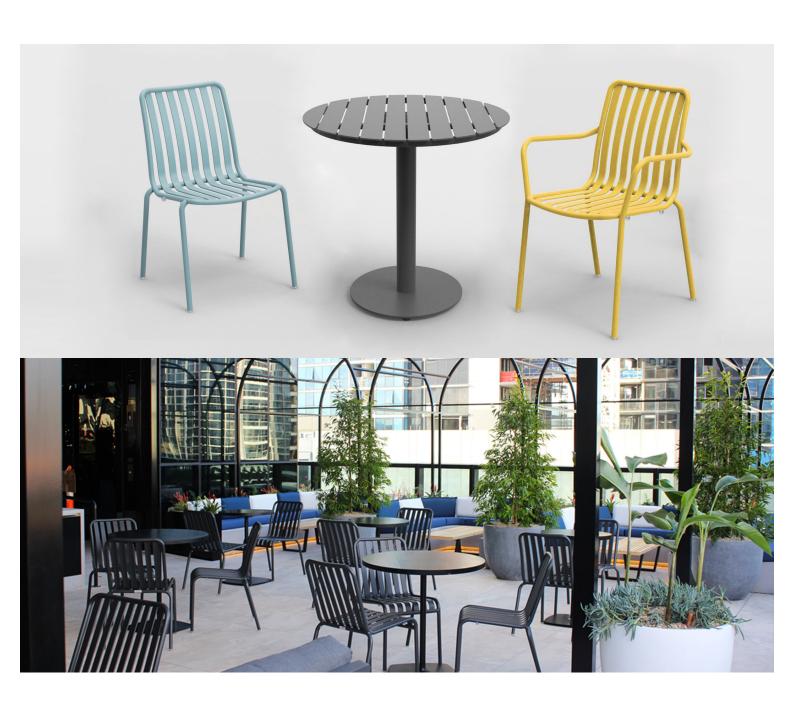

### **Zaneti Finishes**

### **Powder Coats**

Anthracite

Azure Blue

Chilli Orange

Urban Grey

Ivy Green

Matte Honey

Matte Red

Reseda Green

Terracotta

Matte White

#### Zaneti

The latest on offer from Australian design studio, Zaneti. The brand specialised in designing chairs, tables, bases and bespoke pieces. They are specifically known for their work with aluminium outdoor furniture. Zaneti chairs and bases inject style and personality into any room. Made from an assortment of materials including quality wood, steel and aluminium they're the perfect pieces to freshen up an interior.