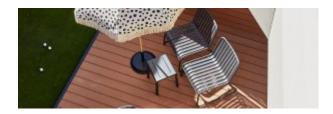

#### **CASCADE TABLE C5030-TL**

The Cascade dining table in a textured finish provides a great seating option for your patio or bar area. Combine with stools from the Brighton family to complete the set.

The Cascade is marked by its flowing, waterfall sides.

Material Aluminium

Details Dining table Waterfall sides

Dimensions (T5030-TL)

75cm 204cm 108cm

Dimensions (T5031-TL)

75cm 98cm 169cm

Catalogue Download now >