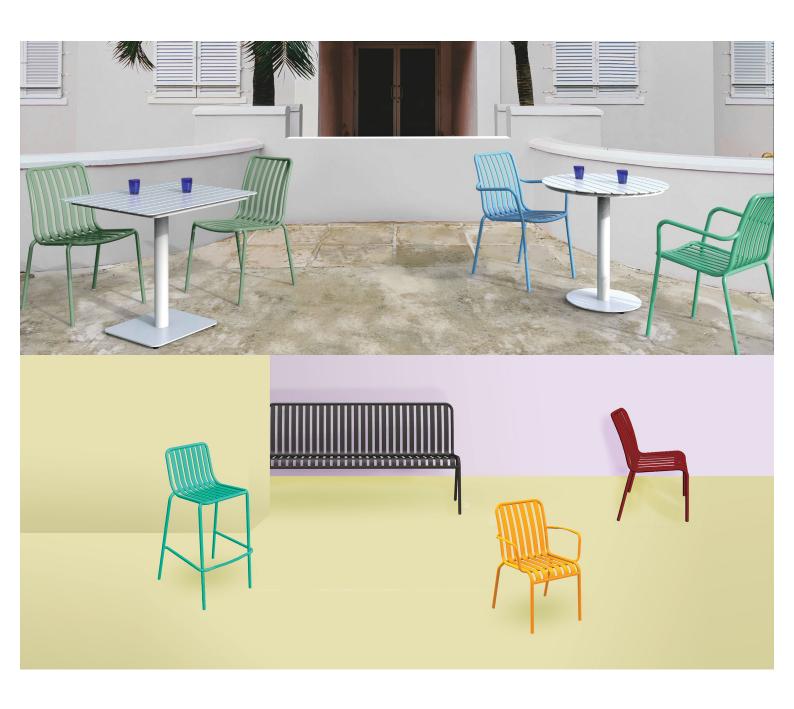

### **Zaneti Finishes**

### **Powder Coats**

Anthracite

Azure Blue

Chilli Orange

Urban Grey

Ivy Green

Matte Honey

Matte Red

Reseda Green

Terracotta

Matte White

#### Zaneti

The latest on offer from Australian design studio, Zaneti. The brand specialised in designing chairs, tables, bases and bespoke pieces. They are specifically known for their work with aluminium outdoor furniture. Zaneti chairs and bases inject style and personality into any room. Made from an assortment of materials including quality wood, steel and aluminium they're the perfect pieces to freshen up an interior.