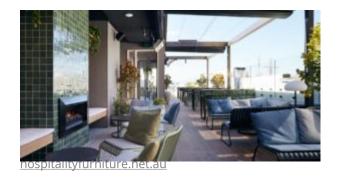

#### **CASCADE TABLE C5030-TL**

The Cascade dining table in a textured finish provides a great seating option for your patio or bar area. Combine with stools from the Brighton family to complete the set.

The Cascade is marked by its flowing, waterfall sides.

Material Aluminium

Details Dining table Waterfall sides

Dimensions (T5030-TL)

75cm 204cm 108cm

Dimensions (T5031-TL)

75cm 98cm 169cm

Catalogue Download now >

The Cascade is marked by its flowing, waterfall sides.

Material Aluminium

Details Dining table Waterfall sides

Dimensions (T5030-TL)

75cm 204cm 108cm

Dimensions (T5031-TL)

75cm 169cm 98cm

Catalogue Download now >