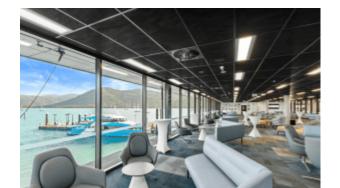

#### **CASCADE TABLE C5030-TL**

The Cascade dining table in a textured finish provides a great seating option for your patio or bar area. Combine with stools from the Brighton family to complete the set.

The Cascade is marked by its flowing, waterfall sides.

Material Aluminium

Details Dining table Waterfall sides

Dimensions (T5030-TL)

75cm 204cm 108cm

Dimensions (T5031-TL)

75cm 98cm 169cm

Catalogue Download now >