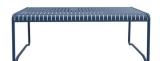

#### **VARIATIONS**

| Image | Stock Status | Stock Quantity | Zaneti Colou | rs Table size |
|-------|--------------|----------------|--------------|---------------|
|       |              |                | Anthracite   | 204 x 108 cm  |
|       |              |                | Anthracite   | 169 x 98 cm   |
|       |              |                | Azure Blue   | 204 x 108 cm  |
|       |              |                | Azure Blue   | 169 x 98 cm   |