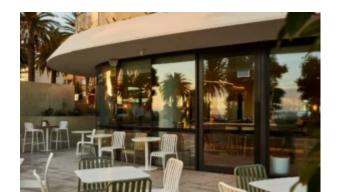

#### **CASCADE TABLE C5030-TL**

The Cascade dining table in a textured finish provides a great seating option for your patio or bar area. Combine with stools from the Brighton family to complete the set.

The Cascade is marked by its flowing, waterfall sides.

Material Aluminium

Details Dining table Waterfall sides

Dimensions (T5030-TL)

75cm 204cm 108cm

Dimensions (T5031-TL)

75cm 98cm 169cm

Catalogue Download now >