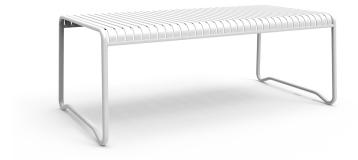

#### **CASCADE TABLE C5030-TL**

The Cascade dining table in a textured finish provides a great seating option for your patio or bar area. Combine with stools from the Brighton family to complete the set.

These dining tables have some great features such

- Commercial quality Construction.All aluminium powder coated frames will never rust.

The lightweight frame has clean, minimalist design that expresses an at once both reassuring and innovative concept.

The Cascade is marked by its flowing, waterfall sides.

Material Aluminium

Details Dining table Waterfall sides

Dimensions (T5030-TL)

75cm 204cm 108cm

Dimensions (T5031-TL)

75cm 98cm 169cm

Catalogue Download now >