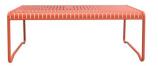

| Image | Stock Status | Stock Quantity | Zaneti Colour | 's Table size |
|-------|--------------|----------------|---------------|---------------|
|       |              |                | Chilli Orange | 204 x 108 cm  |
|       |              |                | Chilli Orange | 169 x 98 cm   |
|       |              |                | Matte Honey   | 204 x 108 cm  |
|       |              |                | Matte Honey   | 169 x 98 cm   |
|       |              |                | Matte Red     | 204 x 108 cm  |