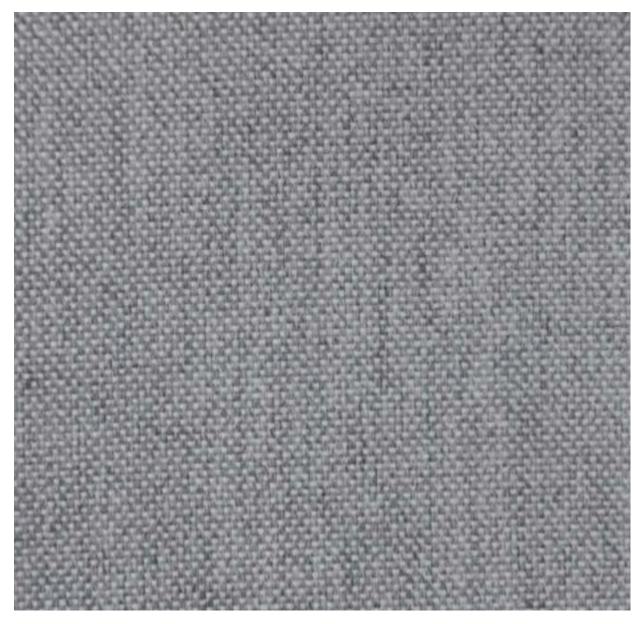

**ADDITIONAL INFORMATION** 

Zaneti Colours

**Table size** 

Anthracite, Azure Blue, Chilli Orange, Matte Honey, Matte Red, Matte White, Reseda Green

204 x 108 cm, 169 x 98 cm

brighton-zaneti-5 brighton-zaneti-8 brighton-zaneti-18 brighton-zaneti-11 brighton-zaneti-7 brighton-zaneti-6 brighton-zaneti-4

## <u>Textiles</u>

Taupe

Storm Grey

Mist Grey

Coral Red

Santorini Blue

Pistachio Green

Olive