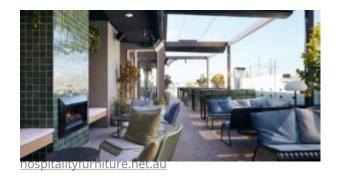

#### **CASCADE TABLE C5030-TL**

The Cascade dining table in a textured finish provides a great seating option for your patio or bar area. Combine with stools from the Brighton family to complete the set.

These dining tables have some great features such

- Commercial quality Construction.All aluminium powder coated frames will never rust.

The lightweight frame has clean, minimalist design that expresses an at once both reassuring and innovative concept.

The Cascade is marked by its flowing, waterfall sides.

Material Aluminium

Details Dining table Waterfall sides

Dimensions (T5030-TL)

75cm 204cm 108cm

Dimensions (T5031-TL)

75cm 98cm 169cm

Catalogue Download now >