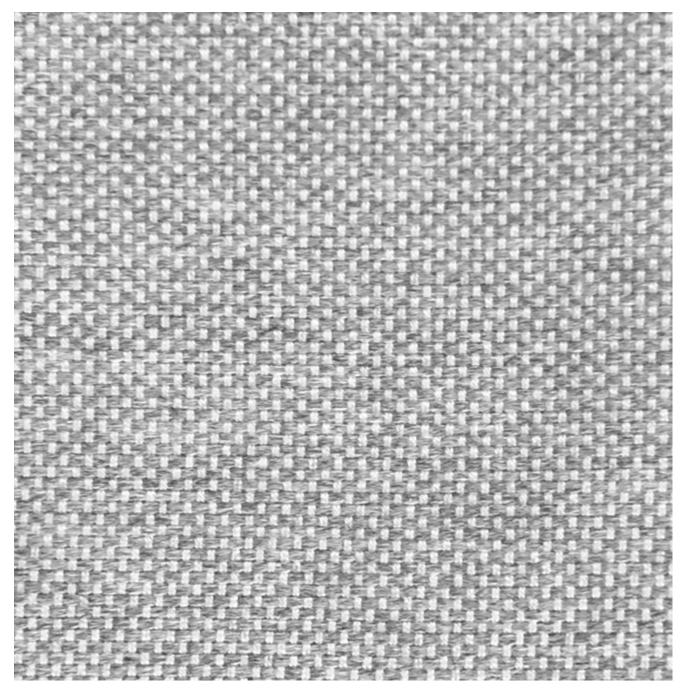

**ADDITIONAL INFORMATION** 

Zaneti Colours

**Table size** 

Anthracite, Azure Blue, Chilli Orange, Matte Honey, Matte Red, Matte White, Reseda Green

204 x 108 cm, 169 x 98 cm

brighton-zaneti-5 brighton-zaneti-8 brighton-zaneti-18 brighton-zaneti-11 brighton-zaneti-7 brighton-zaneti-6 brighton-zaneti-4

## <u>Textiles</u>

Taupe

Storm Grey

Mist Grey

Coral Red

Santorini Blue

Pistachio Green

Olive