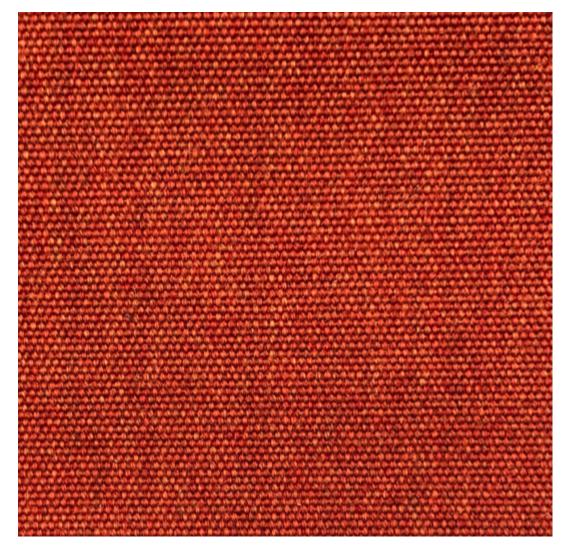

**ADDITIONAL INFORMATION** 

Zaneti Colours

**Table size** 

Anthracite, Azure Blue, Chilli Orange, Matte Honey, Matte Red, Matte White, Reseda Green

204 x 108 cm, 169 x 98 cm

brighton-zaneti-5 brighton-zaneti-8 brighton-zaneti-18 brighton-zaneti-11 brighton-zaneti-7 brighton-zaneti-6 brighton-zaneti-4

### **Powder Coats**

Anthracite

Azure Blue

Chilli Orange

Urban Grey

Ivy Green

Matte Honey

Matte Red