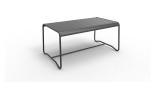

#### CASCADE TABLE T1315-TL

The Cascade table in textured finish provides a great seating option for your patio or bar area. Pair with Brighton-family chairs or stools for excellent combinations.

The lightweight frame has clean, minimalistic design that expresses an at once both reassuring and innovative concept.

Outdoor furniture can have a significant influence on the look of your venue. Just like [...]

10 Sep

The Cascade table in textured finish provides a great seating option for your patio or bar area. Pair with Brighton-family chairs or stools for excellent combinations.

The lightweight frame has clean, minimalistic design that expresses an at once both reassuring and innovative concept.

**Material** Aluminium