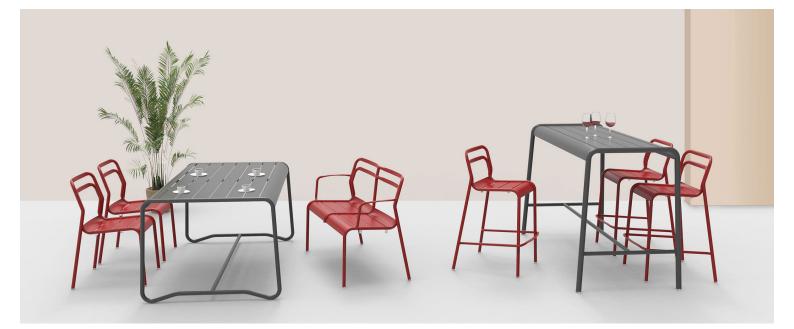

# Zaneti

The latest on offer from Australian design studio, Zaneti. The brand specialised in designing chairs, tables, bases and bespoke pieces. They are specifically known for their work with aluminium outdoor furniture. Zaneti chairs and bases inject style and personality into any room. Made from an assortment of materials including quality wood, steel and aluminium they're the perfect pieces to freshen up an interior.