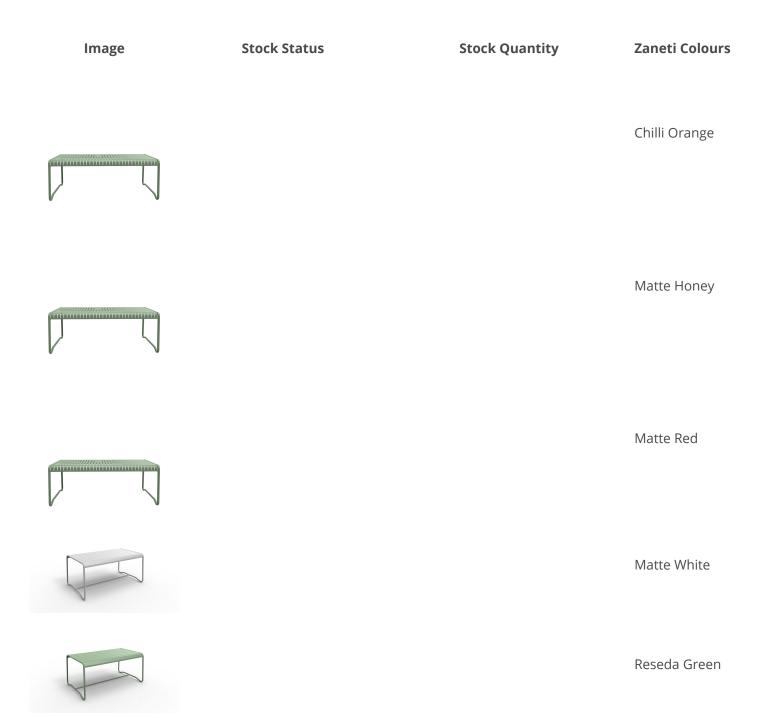

### VARIATIONS

Image

Y-S

Stock Quantity

## Zaneti Colours

Anthracite

Azure Blue

#### ADDITIONAL INFORMATION

| Stacking       | No                                                                                              |
|----------------|-------------------------------------------------------------------------------------------------|
| Leadtime       | <u>Stock</u>                                                                                    |
| Material       | <u>Metal</u>                                                                                    |
| Arms           | No                                                                                              |
| Linking        | No                                                                                              |
| Price          | More than 500                                                                                   |
| Zaneti Colours | <u>Anthracite, Azure Blue, Chilli Orange, Matte Honey, Matte Red, Matte White, Reseda Green</u> |