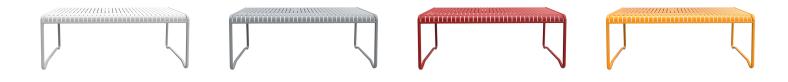

#### CASCADE TABLE T1315-TL

The Cascade table in textured finish provides a great seating option for your patio or bar area. Pair with Brighton-family chairs or stools for excellent combinations.

The lightweight frame has clean, minimalistic design that expresses an at once both reassuring and innovative concept.

The lightweight frame has clean, minimalistic design that expresses an at once both reassuring and innovative concept.

**Material** Aluminium