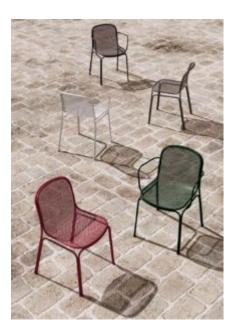

## Zaneti Colours

Anthracite

Azure Blue

#### ADDITIONAL INFORMATION

| Stacking       | No                                                                                              |
|----------------|-------------------------------------------------------------------------------------------------|
| Leadtime       | <u>Stock</u>                                                                                    |
| Material       | <u>Metal</u>                                                                                    |
| Arms           | No                                                                                              |
| Linking        | No                                                                                              |
| Price          | More than 500                                                                                   |
| Zaneti Colours | <u>Anthracite, Azure Blue, Chilli Orange, Matte Honey, Matte Red, Matte White, Reseda Green</u> |

spring-zaneti-2 spring-zaneti-1

Zaneti Finishes

Powder Coats

Anthracite

Azure Blue

Chilli Orange

Urban Grey

lvy Green

Matte Honey

Matte Red

Reseda Green

Terracotta

Matte White

<u>Textiles</u>

Taupe

Storm Grey

Mist Grey

Coral Red

Santorini Blue

Pistachio Green

Olive

Lagoon

Nectar

# Zaneti

The latest on offer from Australian design studio, Zaneti. The brand specialised in designing chairs, tables, bases and bespoke pieces. They are specifically known for their work with aluminium outdoor furniture. Zaneti chairs and bases inject style and personality into any room. Made from an assortment of materials including quality wood, steel and aluminium they're the perfect pieces to freshen up an interior.