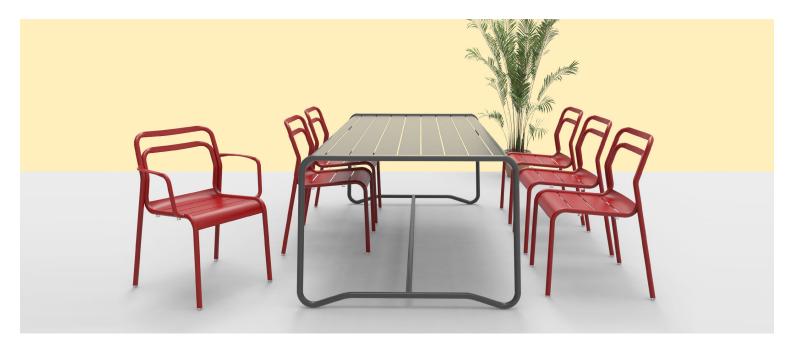

# Zaneti

The latest on offer from Australian design studio, Zaneti. The brand specialised in designing chairs, tables, bases and bespoke pieces. They are specifically known for their work with aluminium outdoor furniture. Zaneti chairs and bases inject style and personality into any room. Made from an assortment of materials including quality wood, steel and aluminium they're the perfect pieces to freshen up an interior.