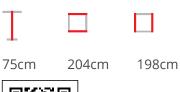

**Stock Status** 

#### CASCADE TABLE T1315-TL

The Cascade table in textured finish provides a great seating option for your patio or bar area. Pair with Brighton-family chairs or stools for excellent combinations.

The lightweight frame has clean, minimalistic design that expresses an at once both reassuring and innovative concept.

#### **Material** Aluminium

# Dimensions





### VARIATIONS



Image

Y-S

Stock Quantity

## Zaneti Colours

Anthracite

Azure Blue













#### ADDITIONAL INFORMATION

| Stacking       | No                                                                                              |
|----------------|-------------------------------------------------------------------------------------------------|
| Leadtime       | <u>Stock</u>                                                                                    |
| Material       | <u>Metal</u>                                                                                    |
| Arms           | No                                                                                              |
| Linking        | No