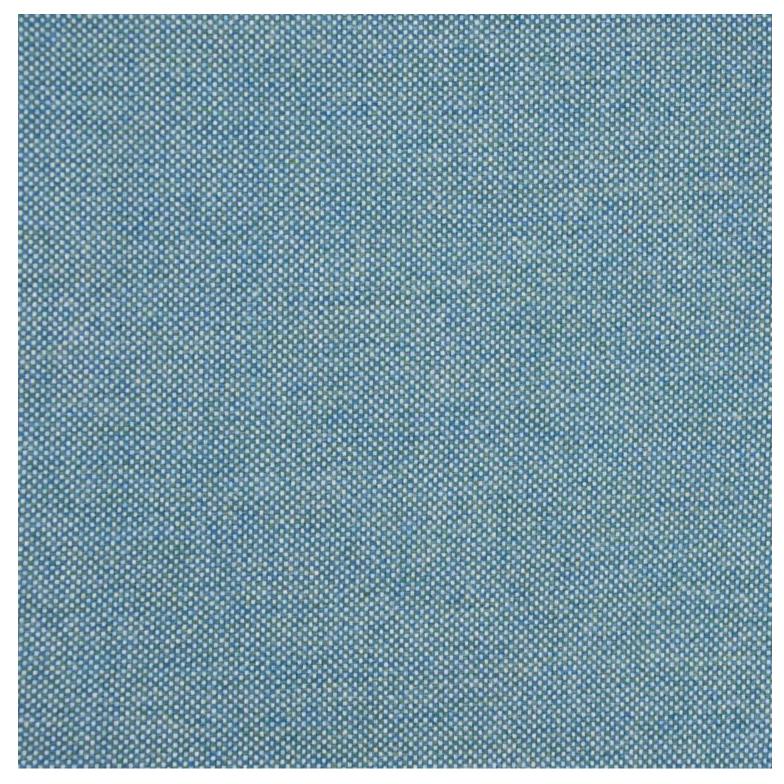

## Zaneti Colours

Anthracite

Azure Blue

#### ADDITIONAL INFORMATION

| Stacking       | No                                                                                              |
|----------------|-------------------------------------------------------------------------------------------------|
| Leadtime       | <u>Stock</u>                                                                                    |
| Material       | <u>Metal</u>                                                                                    |
| Arms           | No                                                                                              |
| Linking        | No                                                                                              |
| Price          | More than 500                                                                                   |
| Zaneti Colours | <u>Anthracite, Azure Blue, Chilli Orange, Matte Honey, Matte Red, Matte White, Reseda Green</u> |

spring-zaneti-2 spring-zaneti-1

Zaneti Finishes

Powder Coats

Anthracite

Azure Blue

Chilli Orange

Urban Grey

lvy Green