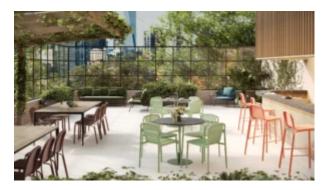

#### CASCADE TABLE T1315-TL

The Cascade table in textured finish provides a great seating option for your patio or bar area. Pair with Brighton-family chairs or stools for excellent combinations.

The lightweight frame has clean, minimalistic design that expresses an at once both reassuring and innovative concept.

Outdoor furniture can have a significant influence on the look of your venue. Just like [...]

10 Sep

The Cascade table in textured finish provides a great seating option for your patio or bar area. Pair with Brighton-family chairs or stools for excellent combinations.

The lightweight frame has clean, minimalistic design that expresses an at once both reassuring and innovative concept.

**Material** Aluminium