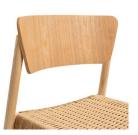

#### **CATALINA**

Introducing the Cataliina Chair – a fusion of modern design and comfort, perfect for diverse settings such as restaurants, cafes, bars, and workplaces. Crafted with a sturdy timber frame and a distinctive paper cord seat, the Cataliina Chair brings a touch of sophistication to your commercial space.

Introducing the Cataliina Chair – a fusion of modern design and comfort, perfect for diverse settings such as restaurants, cafes, bars, and workplaces. Crafted with a sturdy timber frame and a distinctive paper cord seat, the Cataliina Chair brings a touch of sophistication to your commercial space.