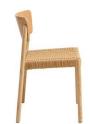

#### **CATALINA**

Introducing the Cataliina Chair – a fusion of modern design and comfort, perfect for diverse settings such as restaurants, cafes, bars, and workplaces. Crafted with a sturdy timber frame and a distinctive paper cord seat, the Cataliina Chair brings a touch of sophistication to your commercial space.

Introducing the Cataliina Chair – a fusion of modern design and comfort, perfect for diverse settings such as restaurants, cafes, bars, and workplaces. Crafted with a sturdy timber frame and a distinctive paper cord seat, the Cataliina Chair brings a touch of sophistication to your commercial space.