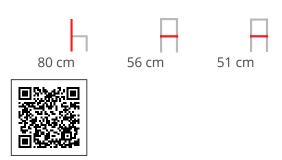

#### **CATALINA**

Introducing the Cataliina Chair – a fusion of modern design and comfort, perfect for diverse settings such as restaurants, cafes, bars, and workplaces. Crafted with a sturdy timber frame and a distinctive paper cord seat, the Cataliina Chair brings a touch of sophistication to your commercial space.

### **Dimensions**













#### **ADDITIONAL INFORMATION**

Colour Black, Natural, Walnut, White, Other

Arms No

Leadtime <u>14 weeks +</u>

Linking No.

Material <u>Upholstered</u>

Stacking No.

**Price** <u>200 – 500</u>



Introducing the Cataliina Chair – a fusion of modern design and comfort, perfect for diverse settings such as restaurants, cafes, bars, and workplaces. Crafted with a sturdy timber frame and a distinctive paper cord seat, the Cataliina Chair brings a touch of sophistication to your commercial space.

## **Dimensions**



Page: 2



80 cm 56 cm 51 cm

**BRAND** 

# **HFC Design Lab**

At the heart of our offerings lies the fusion of luxury and accessibility through our 'HFC Design Lab.' This specialized line showcases a curated selection of meticulously crafted furniture pieces, em