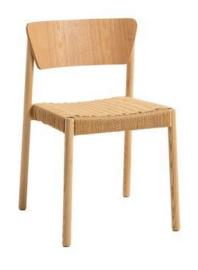

#### **CATALINA**

Introducing the Cataliina Chair – a fusion of modern design and comfort, perfect for diverse settings such as restaurants, cafes, bars, and workplaces. Crafted with a sturdy timber frame and a distinctive paper cord seat, the Cataliina Chair brings a touch of sophistication to your commercial space.

Introducing the Cataliina Chair – a fusion of modern design and comfort, perfect for diverse settings such as restaurants, cafes, bars, and workplaces. Crafted with a sturdy timber frame and a distinctive paper cord seat, the Cataliina Chair brings a touch of sophistication to your commercial space.