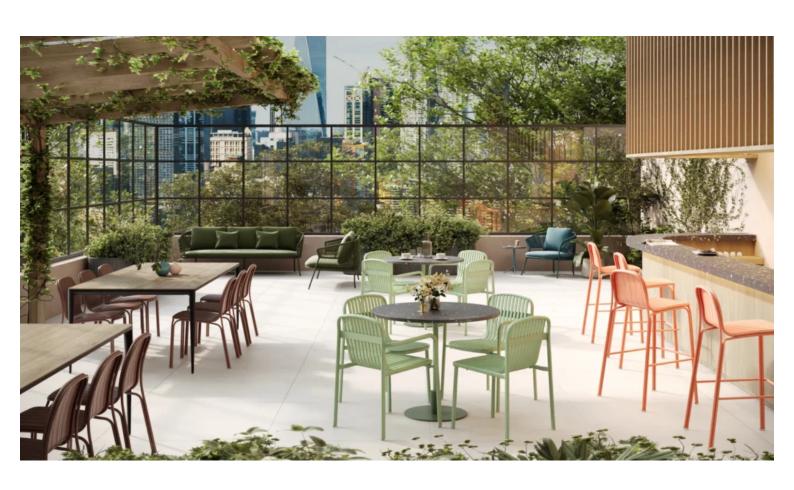

#### CATANIA C100-D1

A sophisticated and bold stature, with an air of permanence.

Catania's unique double-tubular structure perfectly frames its cascading, flattened aluminium surfaces. A refined evolution form and function - designed for spaces that shape us.

Catania's unique double-tubular structure perfectly frames its cascading, flattened aluminium surfaces. A refined evolution form and function - designed for spaces that shape us.