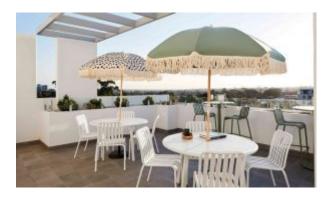

## Zaneti

The latest on offer from Australian design studio, Zaneti. The brand specialised in designing chairs, tables, bases and bespoke pieces. They are specifically known for their work with aluminium outdoor furniture. Zaneti chairs and bases inject style and personality into any room. Made from an assortment of materials including quality wood, steel and aluminium they're the perfect pieces to freshen up an interior.