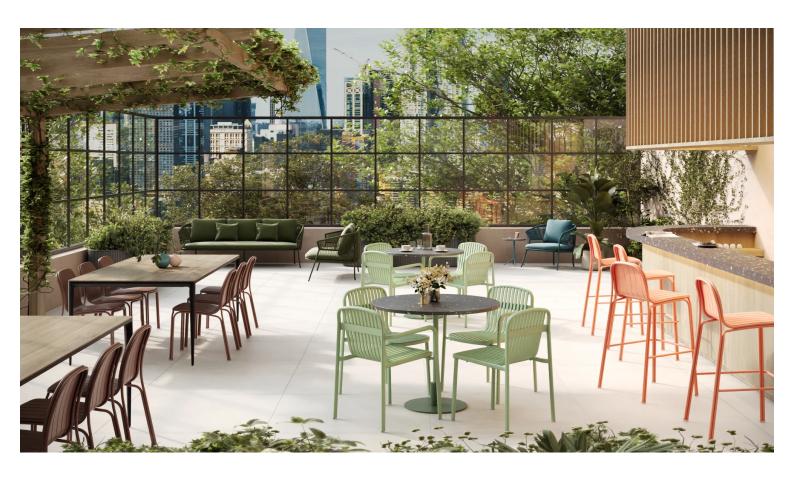

## Zaneti

The latest on offer from Australian design studio, Zaneti. The brand specialised in designing chairs, tables, bases and bespoke pieces. They are specifically known for their work with aluminium outdoor furniture. Zaneti chairs and bases inject style and personality into any room. Made from an assortment of materials including quality wood, steel and aluminium they're the perfect pieces to freshen up an interior.