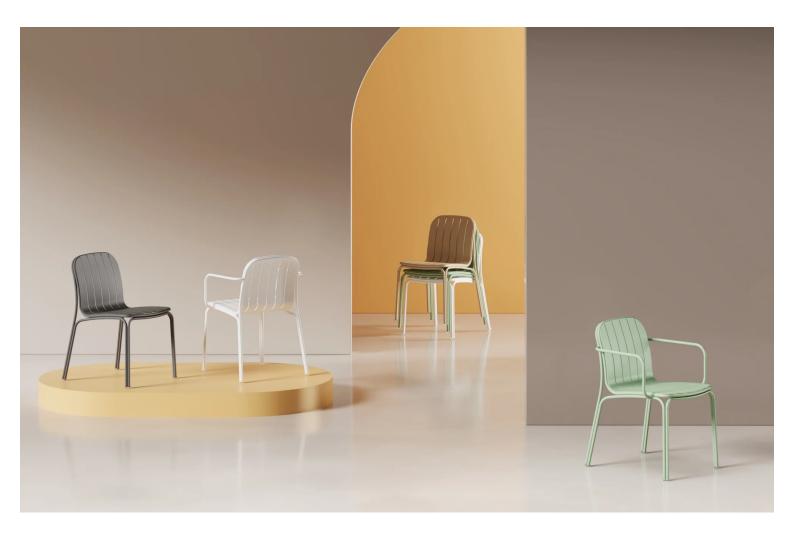

#### CATANIA C100-D1

A sophisticated and bold stature, with an air of permanence.

Catania's unique double-tubular structure perfectly frames its cascading, flattened aluminium surfaces. A refined evolution form and function - designed for spaces that shape us.

Catania's unique double-tubular structure perfectly frames its cascading, flattened aluminium surfaces. A refined evolution form and function - designed for spaces that shape us.