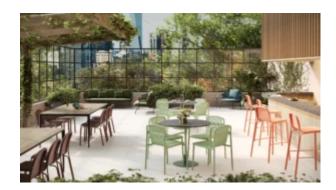

#### CATANIA C100-D1

A sophisticated and bold stature, with an air of permanence.

Catania's unique double-tubular structure perfectly frames its cascading, flattened aluminium surfaces. A refined evolution form and function - designed for spaces that shape us.

Catania's unique double-tubular structure perfectly frames its cascading, flattened aluminium surfaces. A refined evolution form and function - designed for spaces that shape us.

## Zaneti

The latest on offer from Australian design studio, Zaneti. The brand specialised in designing chairs, tables, bases and bespoke pieces. They are specifically known for their work with aluminium outdoor furniture. Zaneti chairs and bases inject style and personality into any room. Made from an assortment of materials including quality wood, steel and aluminium they're the perfect pieces to freshen up an interior.