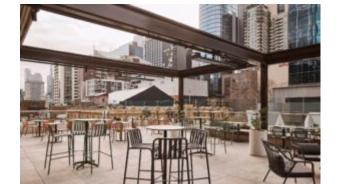

#### CATANIA C100-D1

A sophisticated and bold stature, with an air of permanence.

Catania's unique double-tubular structure perfectly frames its cascading, flattened aluminium surfaces. A refined evolution form and function - designed for spaces that shape us.

Catania's unique double-tubular structure perfectly frames its cascading, flattened aluminium surfaces. A refined evolution form and function - designed for spaces that shape us.