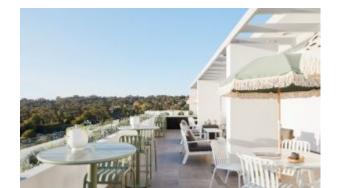

#### CATANIA C100-D1

A sophisticated and bold stature, with an air of permanence.

Catania's unique double-tubular structure perfectly frames its cascading, flattened aluminium surfaces. A refined evolution form and function - designed for spaces that shape us.

Catania's unique double-tubular structure perfectly frames its cascading, flattened aluminium surfaces. A refined evolution form and function - designed for spaces that shape us.