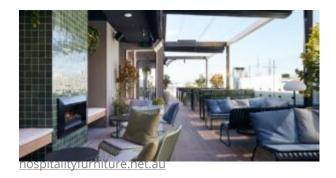

#### CATANIA C100-D1

A sophisticated and bold stature, with an air of permanence.

Catania's unique double-tubular structure perfectly frames its cascading, flattened aluminium surfaces. A refined evolution form and function - designed for spaces that shape us.

Catania's unique double-tubular structure perfectly frames its cascading, flattened aluminium surfaces. A refined evolution form and function - designed for spaces that shape us.