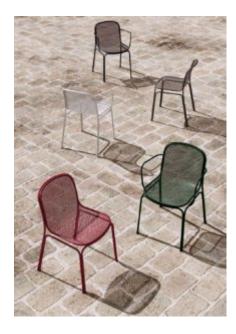

#### CATANIA C100-D1

A sophisticated and bold stature, with an air of permanence.

Catania's unique double-tubular structure perfectly frames its cascading, flattened aluminium surfaces. A refined evolution form and function - designed for spaces that shape us.

Catania's unique double-tubular structure perfectly frames its cascading, flattened aluminium surfaces. A refined evolution form and function - designed for spaces that shape us.

#### **VARIATIONS**

| x<br>x<br>x<br>x<br>x | Image | Stock Status | Stock Quantity | Anthracite Azure Blue Matte Honey Matte Red Matte White Reseda Green Terracotta | Zaneti Colours |
|-----------------------|-------|--------------|----------------|---------------------------------------------------------------------------------|----------------|
| •                     |       | ×            |                | ×                                                                               | ×              |

#### **ADDITIONAL INFORMATION**

Arms Yes, No Leadtime **Stock** Linking <u>No</u> Material **Metal Stacking** <u>Yes</u> Price <u>200 - 500</u>

<u>Anthracite, Azure Blue, Matte Honey, Matte Red, Matte White, Reseda Green, Terracotta</u> **Zaneti Colours** 