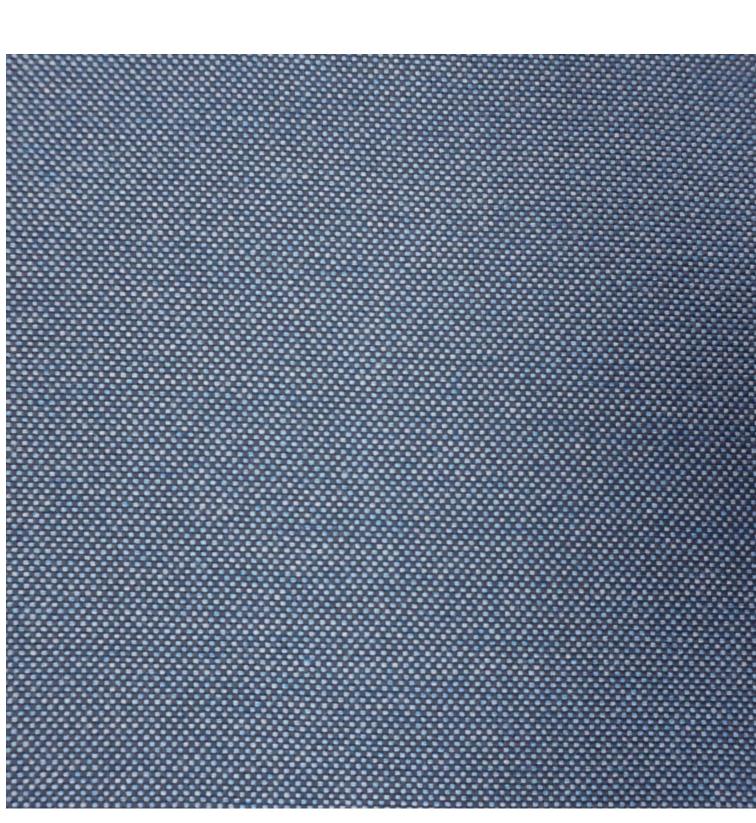

### Zaneti Finishes

Anthracite

Azure Blue

Chilli Orange

Urban Grey

lvy Green

Matte Honey

Matte Red

Reseda Green

Terracotta

Matte White

<u>Textiles</u>

Taupe

Storm Grey

Mist Grey

Coral Red

Santorini Blue

Pistachio Green

Olive

Lagoon

Nectar