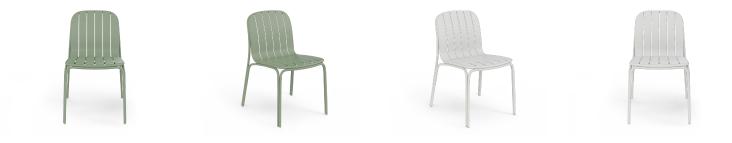

#### CATANIA C100-DW

A sophisticated and bold stature, with an air of permanence.

Catania's unique double-tubular structure perfectly frames its cascading, flattened aluminium surfaces. A refined evolution form and function - designed for spaces that shape us.

#### ADDITIONAL INFORMATION

| Arms           | No                                                                                               |
|----------------|--------------------------------------------------------------------------------------------------|
| Leadtime       | <u>Stock</u>                                                                                     |
| Linking        | No                                                                                               |
| Material       | <u>Metal</u>                                                                                     |
| Stacking       | Yes                                                                                              |
| Price          | <u>200 – 500</u>                                                                                 |
| Zaneti Colours | <u>Anthracite, Azure Blue, Matte Honey, Matte Red, Matte White, Reseda Green,<br/>Terracotta</u> |

### Zaneti Finishes

Anthracite

Azure Blue

Chilli Orange

Urban Grey

lvy Green

Matte Honey

Matte Red

Reseda Green

Terracotta

Matte White

<u>Textiles</u>

Taupe

Storm Grey

Mist Grey

Coral Red