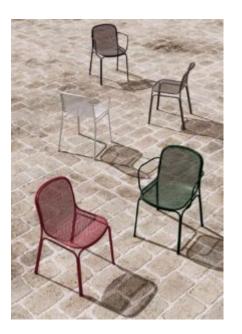

### Zaneti Finishes

Anthracite

Azure Blue

Chilli Orange

Urban Grey

lvy Green

Matte Honey

Matte Red

Reseda Green

Terracotta

Matte White

<u>Textiles</u>

Taupe

Storm Grey

Mist Grey

Coral Red

Santorini Blue

Pistachio Green

Olive

Lagoon

Nectar