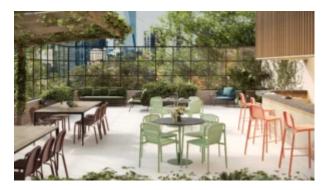

#### CATANIA C100-DW

A sophisticated and bold stature, with an air of permanence.

Catania's unique double-tubular structure perfectly frames its cascading, flattened aluminium surfaces. A refined evolution form and function - designed for spaces that shape us.

Outdoor furniture can have a significant influence on the look of your venue. Just like [...]

10 Sep

A sophisticated and bold stature, with an air of permanence.

Catania's unique double-tubular structure perfectly frames its cascading, flattened aluminium surfaces. A refined evolution form and function - designed for spaces that shape us.