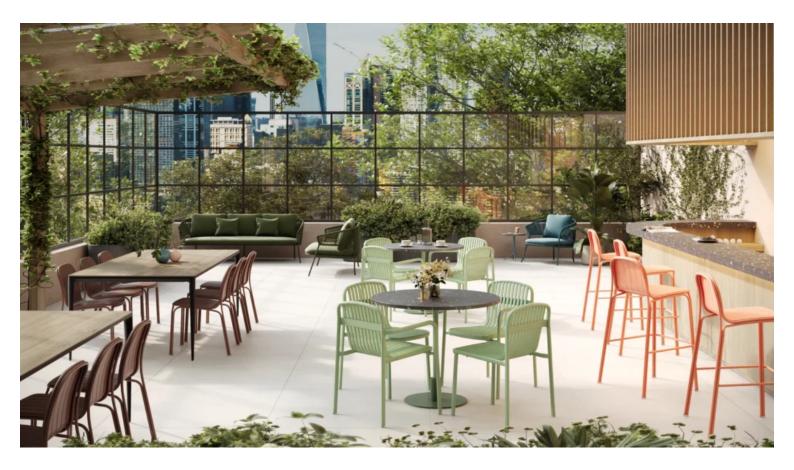

#### CATANIA C100-DW

A sophisticated and bold stature, with an air of permanence.

Catania's unique double-tubular structure perfectly frames its cascading, flattened aluminium surfaces. A refined evolution form and function - designed for spaces that shape us.

Outdoor furniture can have a significant influence on the look of your venue. Just like [...]

10 Sep

A sophisticated and bold stature, with an air of permanence.

Catania's unique double-tubular structure perfectly frames its cascading, flattened aluminium surfaces. A refined evolution form and function - designed for spaces that shape us.

# Zaneti

The latest on offer from Australian design studio, Zaneti. The brand specialised in designing chairs, tables, bases and bespoke pieces. They are specifically known for their work with aluminium outdoor furniture. Zaneti chairs and bases inject style and personality into any room. Made from an assortment of materials including quality wood, steel and aluminium they're the perfect pieces to freshen up an interior.