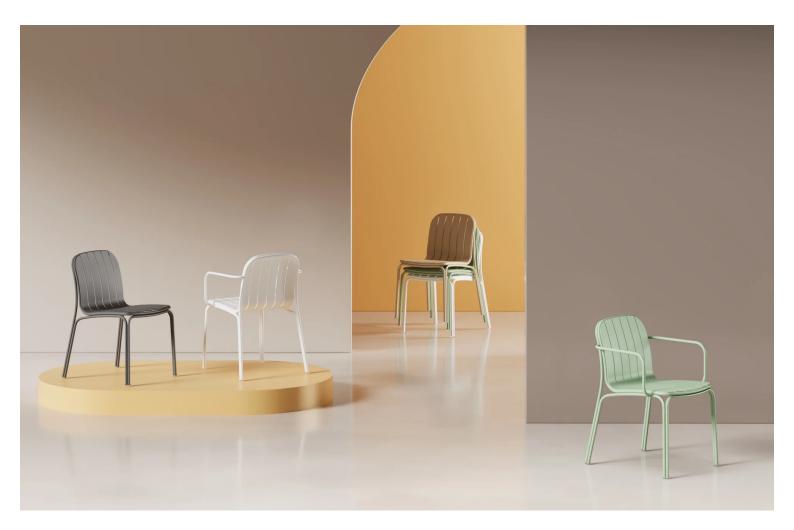

#### CATANIA C100-DW

A sophisticated and bold stature, with an air of permanence.

Catania's unique double-tubular structure perfectly frames its cascading, flattened aluminium surfaces. A refined evolution form and function - designed for spaces that shape us.

#### ADDITIONAL INFORMATION

| Arms           | No                                                                                               |
|----------------|--------------------------------------------------------------------------------------------------|
| Leadtime       | <u>Stock</u>                                                                                     |
| Linking        | No                                                                                               |
| Material       | <u>Metal</u>                                                                                     |
| Stacking       | Yes                                                                                              |
| Price          | <u>200 – 500</u>                                                                                 |
| Zaneti Colours | <u>Anthracite, Azure Blue, Matte Honey, Matte Red, Matte White, Reseda Green,<br/>Terracotta</u> |

### Zaneti Finishes

Anthracite

Azure Blue

Chilli Orange

Urban Grey

lvy Green

Matte Honey

Matte Red

Reseda Green

Terracotta

Matte White

<u>Textiles</u>

Taupe

Storm Grey

Mist Grey

Coral Red