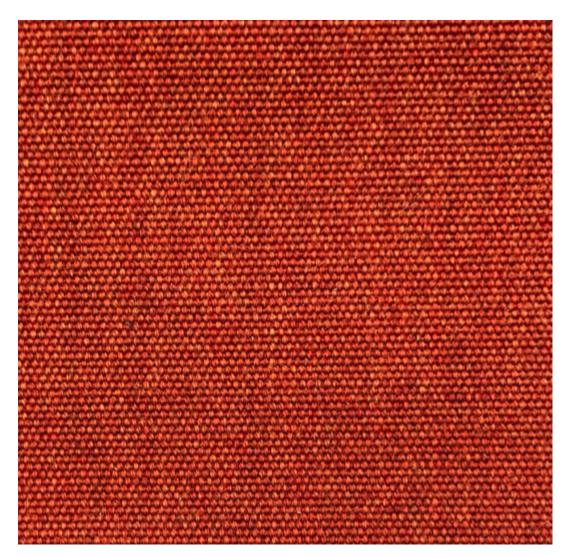

 Image
 Matte Honey
 Matte Honey
 Matte Red

 Image
 Matte White
 Matte White

Reseda Green

Terracotta

#### ADDITIONAL INFORMATION

| Arms           | No                                                                                               |
|----------------|--------------------------------------------------------------------------------------------------|
| Leadtime       | <u>Stock</u>                                                                                     |
| Linking        | No                                                                                               |
| Material       | <u>Metal</u>                                                                                     |
| Stacking       | Yes                                                                                              |
| Price          | <u>200 – 500</u>                                                                                 |
| Zaneti Colours | <u>Anthracite, Azure Blue, Matte Honey, Matte Red, Matte White, Reseda Green,<br/>Terracotta</u> |