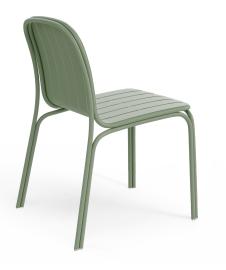

#### CATANIA C100-DW

A sophisticated and bold stature, with an air of permanence.

Catania's unique double-tubular structure perfectly frames its cascading, flattened aluminium surfaces. A refined evolution form and function - designed for spaces that shape us.

Outdoor furniture can have a significant influence on the look of your venue. Just like [...]

10 Sep

A sophisticated and bold stature, with an air of permanence.

Catania's unique double-tubular structure perfectly frames its cascading, flattened aluminium surfaces. A refined evolution form and function - designed for spaces that shape us.