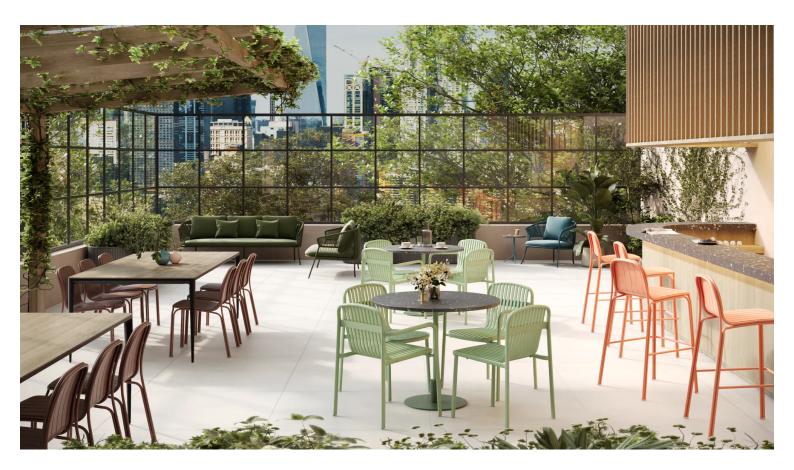

# Zaneti

The latest on offer from Australian design studio, Zaneti. The brand specialised in designing chairs, tables, bases and bespoke pieces. They are specifically known for their work with aluminium outdoor furniture. Zaneti chairs and bases inject style and personality into any room. Made from an assortment of materials including quality wood, steel and aluminium they're the perfect pieces to freshen up an interior.