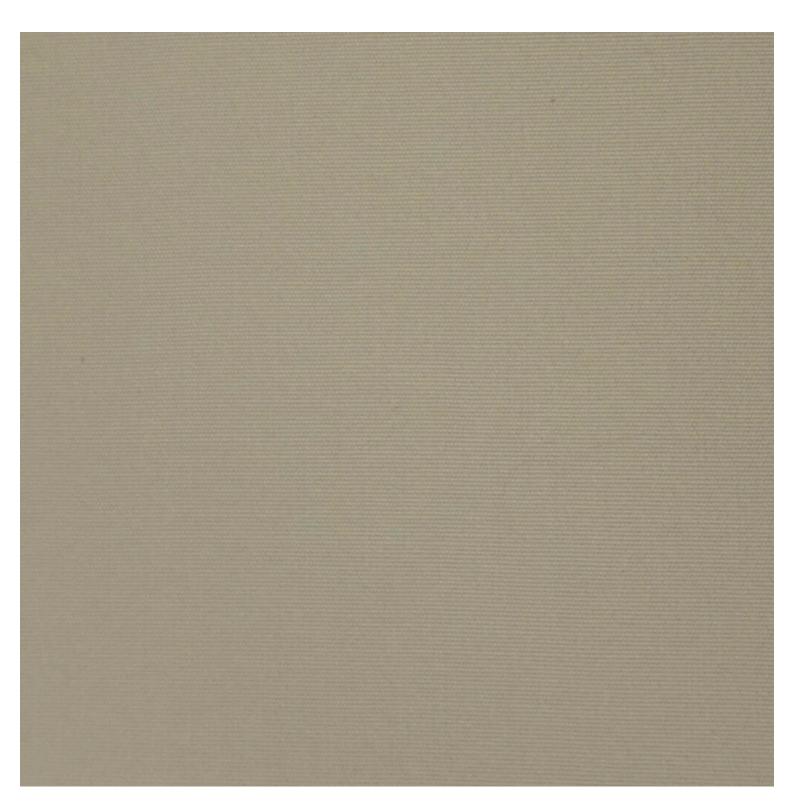

VARIATIONS

Image

**Stock Status** 

Stock Quantity

Zaneti Colours

Anthracite

Azure Blue

 Image
 Stock Status
 Stock Quantity
 Zaneti Colours

#### ADDITIONAL INFORMATION

| Arms           | No                                                                                               |
|----------------|--------------------------------------------------------------------------------------------------|
| Leadtime       | <u>Stock</u>                                                                                     |
| Linking        | No                                                                                               |
| Material       | <u>Metal</u>                                                                                     |
| Stacking       | Yes                                                                                              |
| Price          | <u>200 – 500</u>                                                                                 |
| Zaneti Colours | <u>Anthracite, Azure Blue, Matte Honey, Matte Red, Matte White, Reseda Green,<br/>Terracotta</u> |