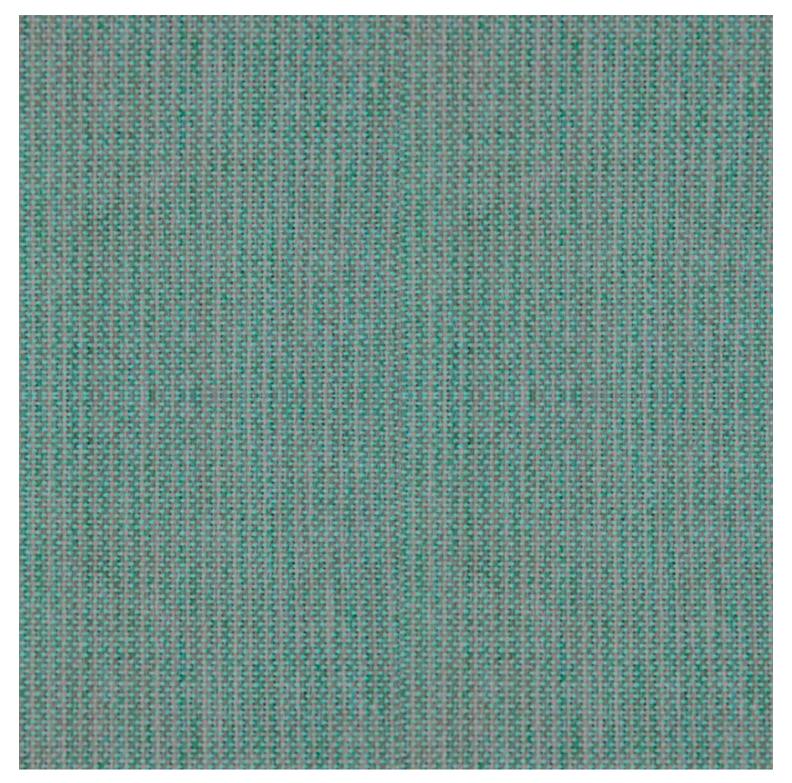

### Zaneti Finishes

Anthracite

Azure Blue

Chilli Orange

Urban Grey

lvy Green

Matte Honey

Matte Red

Reseda Green

Terracotta

Matte White

<u>Textiles</u>

Taupe

Storm Grey

Mist Grey

Coral Red

Santorini Blue

Pistachio Green

Olive

Lagoon

Nectar