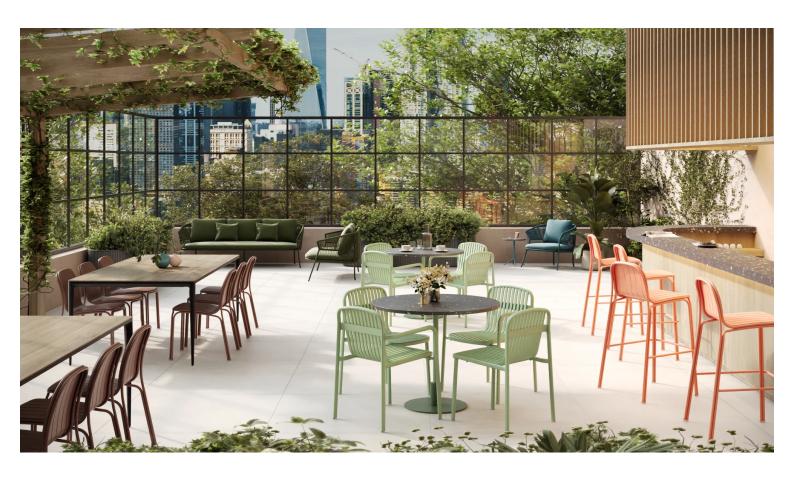

#### **CATANIA C110-GB**

A sophisticated and bold stature, with an air of permanence.

Catania's unique double-tubular structure perfectly frames its cascading, flattened aluminium surfaces. A refined evolution form and function - designed for spaces that shape us.

Catania's unique double-tubular structure perfectly frames its cascading, flattened aluminium surfaces. A refined evolution form and function - designed for spaces that shape us.

# Zaneti

The latest on offer from Australian design studio, Zaneti. The brand specialised in designing chairs, tables, bases and bespoke pieces. They are specifically known for their work with aluminium outdoor furniture. Zaneti chairs and bases inject style and personality into any room. Made from an assortment of materials including quality wood, steel and aluminium they're the perfect pieces to freshen up an interior.