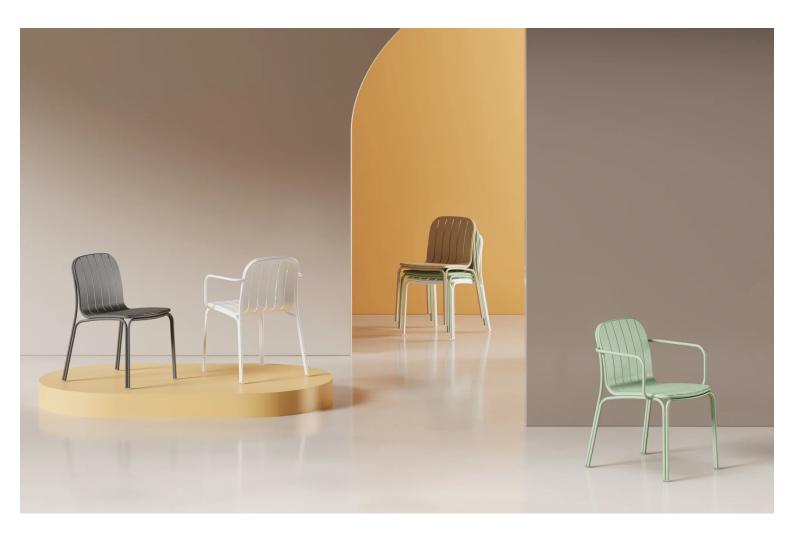

#### **CATANIA C110-GB**

A sophisticated and bold stature, with an air of permanence.

Catania's unique double-tubular structure perfectly frames its cascading, flattened aluminium surfaces. A refined evolution form and function - designed for spaces that shape us.

Catania's unique double-tubular structure perfectly frames its cascading, flattened aluminium surfaces. A refined evolution form and function - designed for spaces that shape us.

# Zaneti

The latest on offer from Australian design studio, Zaneti. The brand specialised in designing chairs, tables, bases and bespoke pieces. They are specifically known for their work with aluminium outdoor furniture. Zaneti chairs and bases inject style and personality into any room. Made from an assortment of materials including quality wood, steel and aluminium they're the perfect pieces to freshen up an interior.