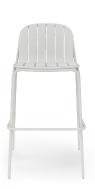

#### **CATANIA C110-GB**

A sophisticated and bold stature, with an air of permanence.

Catania's unique double-tubular structure perfectly frames its cascading, flattened aluminium surfaces. A refined evolution form and function - designed for spaces that shape us.

Catania's unique double-tubular structure perfectly frames its cascading, flattened aluminium surfaces. A refined evolution form and function - designed for spaces that shape us.