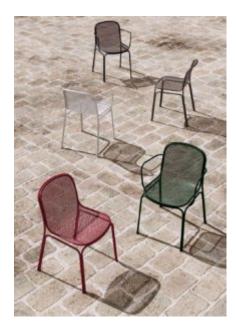

#### **CATANIA C110-GB**

A sophisticated and bold stature, with an air of permanence.

Catania's unique double-tubular structure perfectly frames its cascading, flattened aluminium surfaces. A refined evolution form and function - designed for spaces that shape us.

Catania's unique double-tubular structure perfectly frames its cascading, flattened aluminium surfaces. A refined evolution form and function - designed for spaces that shape us.

#### **VARIATIONS**

| Image | Stock Status | Stock Quantity | Zaneti Colours |
|-------|--------------|----------------|----------------|
|       |              |                | Anthracite     |
|       |              |                | Azure Blue     |

| Image | Stock Status | Stock Quantity | Zaneti Colours |
|-------|--------------|----------------|----------------|
|       |              |                | Matte Honey    |
|       |              |                | Matte Red      |
|       |              |                | Matte White    |
|       |              |                | Reseda Green   |
|       |              |                | Terracotta     |

#### **ADDITIONAL INFORMATION**

Arms <u>No</u> Leadtime **Stock** Linking <u>No</u> Material **Metal Stacking** <u>Yes</u>

Price <u>200 - 500</u>

<u>Anthracite, Azure Blue, Matte Honey, Matte Red, Matte White, Reseda Green, Terracotta</u> **Zaneti Colours** 