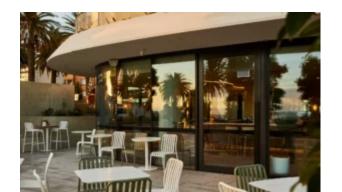

#### **CATANIA C110-GB**

A sophisticated and bold stature, with an air of permanence.

Catania's unique double-tubular structure perfectly frames its cascading, flattened aluminium surfaces. A refined evolution form and function - designed for spaces that shape us.

Catania's unique double-tubular structure perfectly frames its cascading, flattened aluminium surfaces. A refined evolution form and function - designed for spaces that shape us.