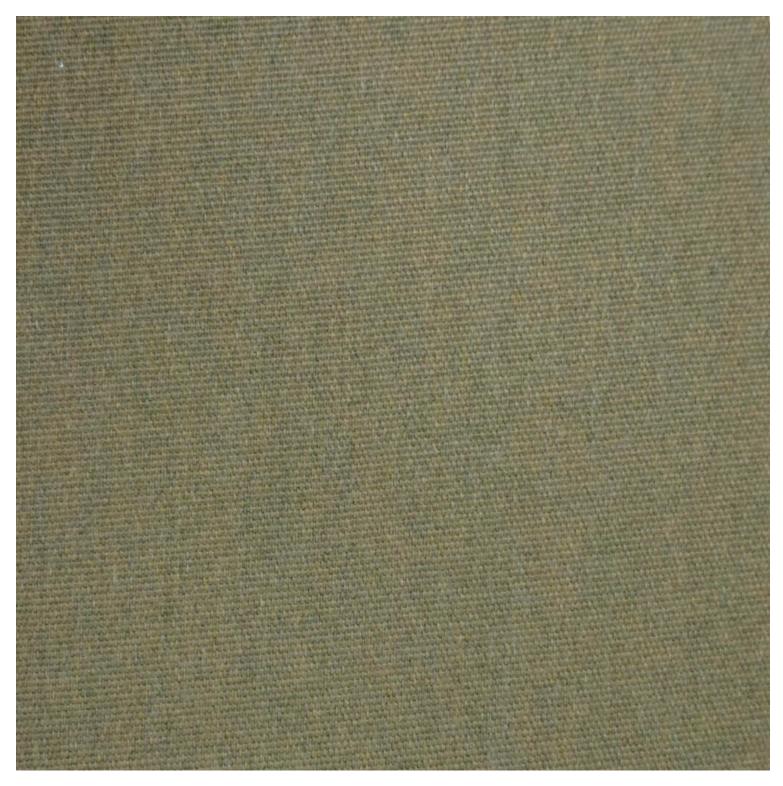

| Image | Stock Status | Stock Quantity | Zaneti Colours |
|-------|--------------|----------------|----------------|
|       |              |                | Matte Honey    |
|       |              |                | Matte Red      |
|       |              |                | Matte White    |
|       |              |                | Reseda Green   |
|       |              |                | Terracotta     |

#### **ADDITIONAL INFORMATION**

Arms <u>No</u> Leadtime **Stock** Linking <u>No</u> Material **Metal Stacking** <u>Yes</u>

Price <u>200 - 500</u>

<u>Anthracite, Azure Blue, Matte Honey, Matte Red, Matte White, Reseda Green, Terracotta</u> **Zaneti Colours** 