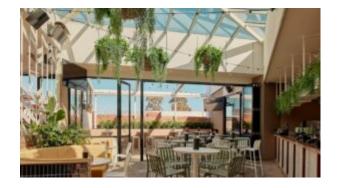

#### **CATANIA C110-GB**

A sophisticated and bold stature, with an air of permanence.

Catania's unique double-tubular structure perfectly frames its cascading, flattened aluminium surfaces. A refined evolution form and function - designed for spaces that shape us.

Catania's unique double-tubular structure perfectly frames its cascading, flattened aluminium surfaces. A refined evolution form and function - designed for spaces that shape us.