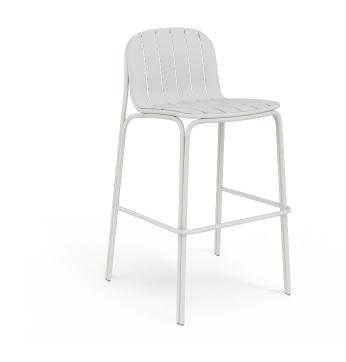

#### **CATANIA C110-GB**

A sophisticated and bold stature, with an air of permanence.

Catania's unique double-tubular structure perfectly frames its cascading, flattened aluminium surfaces. A refined evolution form and function - designed for spaces that shape us.

Catania's unique double-tubular structure perfectly frames its cascading, flattened aluminium surfaces. A refined evolution form and function - designed for spaces that shape us.