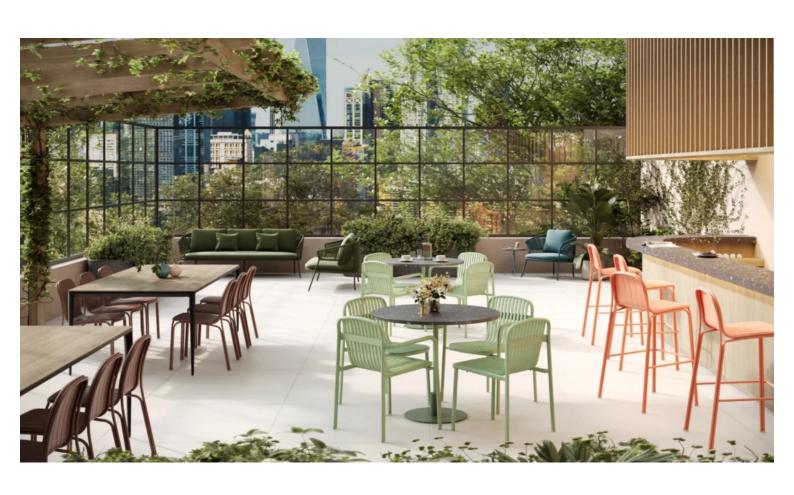

#### **CATANIA C110-GB**

A sophisticated and bold stature, with an air of permanence.

Catania's unique double-tubular structure perfectly frames its cascading, flattened aluminium surfaces. A refined evolution form and function - designed for spaces that shape us.

Catania's unique double-tubular structure perfectly frames its cascading, flattened aluminium surfaces. A refined evolution form and function - designed for spaces that shape us.

# Zaneti

The latest on offer from Australian design studio, Zaneti. The brand specialised in designing chairs, tables, bases and bespoke pieces. They are specifically known for their work with aluminium outdoor furniture. Zaneti chairs and bases inject style and personality into any room. Made from an assortment of materials including quality wood, steel and aluminium they're the perfect pieces to freshen up an interior.