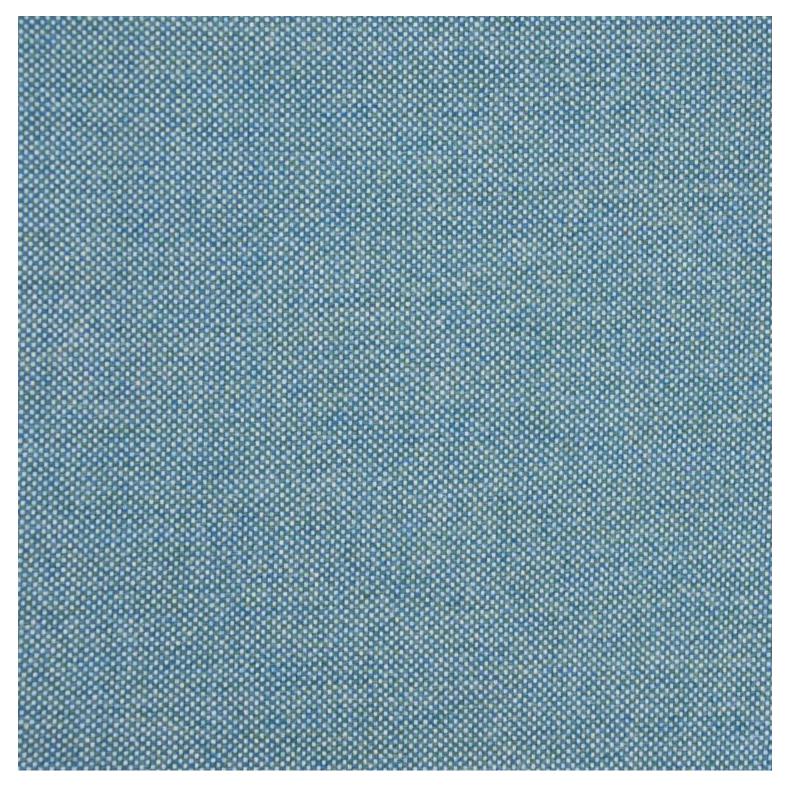

#### **VARIATIONS**

| Image | Stock Status | Stock Quantity | Zaneti Colours |
|-------|--------------|----------------|----------------|
|       |              |                | Anthracite     |
|       |              |                | Azure Blue     |

#### **ADDITIONAL INFORMATION**

Arms <u>No</u> Leadtime **Stock** Linking <u>No</u> Material **Metal Stacking** <u>Yes</u>

Price <u>200 - 500</u>

<u>Anthracite, Azure Blue, Matte Honey, Matte Red, Matte White, Reseda Green, Terracotta</u> **Zaneti Colours** 