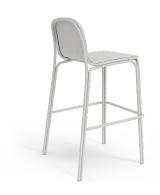

#### **CATANIA C110-GB**

A sophisticated and bold stature, with an air of permanence.

Catania's unique double-tubular structure perfectly frames its cascading, flattened aluminium surfaces. A refined evolution form and function - designed for spaces that shape us.

Catania's unique double-tubular structure perfectly frames its cascading, flattened aluminium surfaces. A refined evolution form and function - designed for spaces that shape us.