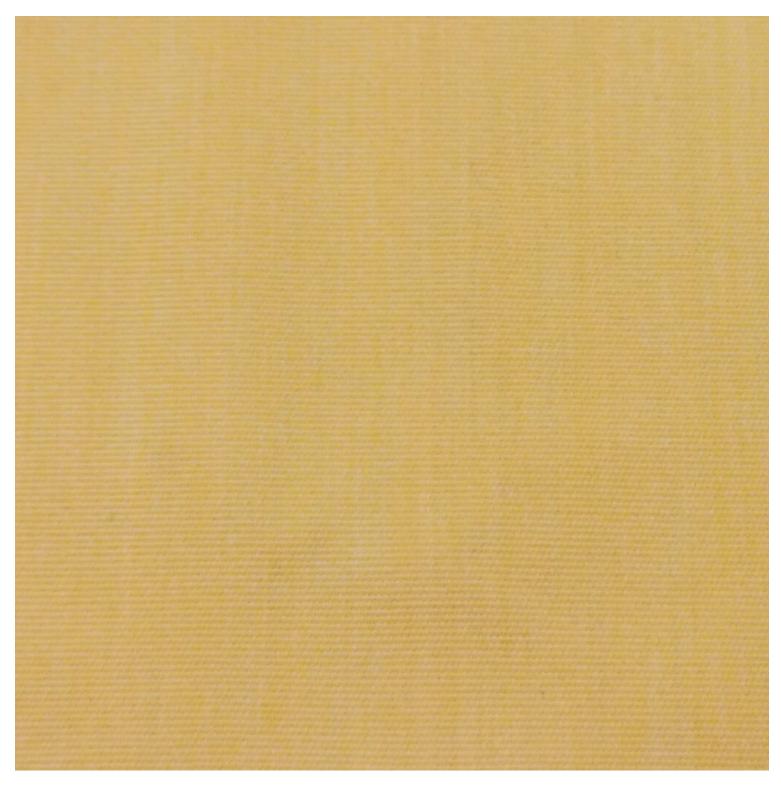

| Image | Stock Status | Stock Quantity | Zaneti Colours |
|-------|--------------|----------------|----------------|
|       |              |                | Matte Honey    |
|       |              |                | Matte Red      |
|       |              |                | Matte White    |
|       |              |                | Reseda Green   |
|       |              |                | Terracotta     |

#### **ADDITIONAL INFORMATION**

Arms <u>No</u> Leadtime **Stock** Linking <u>No</u> Material **Metal Stacking** <u>Yes</u>

Price <u>200 - 500</u>

<u>Anthracite, Azure Blue, Matte Honey, Matte Red, Matte White, Reseda Green, Terracotta</u> **Zaneti Colours** 