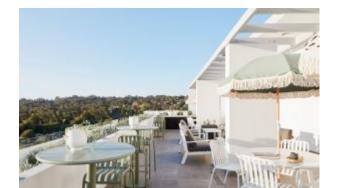

#### **CATANIA C110-GB**

A sophisticated and bold stature, with an air of permanence.

Catania's unique double-tubular structure perfectly frames its cascading, flattened aluminium surfaces. A refined evolution form and function - designed for spaces that shape us.

Catania's unique double-tubular structure perfectly frames its cascading, flattened aluminium surfaces. A refined evolution form and function - designed for spaces that shape us.