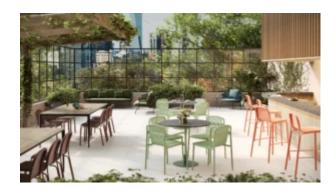

#### **CATANIA C110-GB**

A sophisticated and bold stature, with an air of permanence.

Catania's unique double-tubular structure perfectly frames its cascading, flattened aluminium surfaces. A refined evolution form and function - designed for spaces that shape us.

Catania's unique double-tubular structure perfectly frames its cascading, flattened aluminium surfaces. A refined evolution form and function - designed for spaces that shape us.