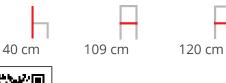

# Materials

arrmet

Materials Arrmet 2023

Pouf with plywood structure, flame-retardant polyurethane foam, upholstered.

Dimensions

40 cm

109 cm

120 cm