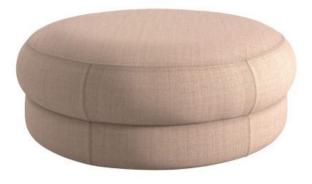

#### CÈPE L

### Pouf with plywood structure, flame-retardant polyurethane foam, upholstered.

# Materials

arrmet

Materials Arrmet 2023

Pouf with plywood structure, flame-retardant polyurethane foam, upholstered.

Dimensions

40 cm

109 cm

120 cm