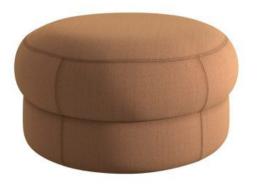

#### CÈPE M

Pouf with plywood structure, flame-retardant polyurethane foam, upholstered.

# Materials

arrmet

Materials Arrmet 2023

Pouf with plywood structure, flame-retardant polyurethane foam, upholstered.

Dimensions

42 cm

79 cm

50 cm