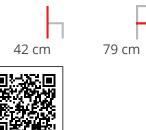

# Materials

arrmet

Materials Arrmet 2023

Pouf with plywood structure, flame-retardant polyurethane foam, upholstered.

Dimensions

42 cm

79 cm

50 cm

### Dimensions

50 cm

**Brand Content** 