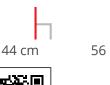

#### Dimensions

**Brand Content** 

# Materials

arrmet

Materials Arrmet 2023

Pouf with plywood structure, flame-retardant polyurethane foam, upholstered.

Dimensions

44 cm

56 cm

65 cm