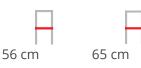

#### Dimensions

**Brand Content** 

# Materials

arrmet

Materials Arrmet 2023

Pouf with plywood structure, flame-retardant polyurethane foam, upholstered.

Dimensions

44 cm

56 cm

65 cm