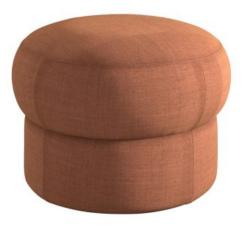

#### CÈPE S

### Pouf with plywood structure, flame-retardant polyurethane foam, upholstered.

# Materials

arrmet

Materials Arrmet 2023

Pouf with plywood structure, flame-retardant polyurethane foam, upholstered.

Dimensions

44 cm

56 cm

65 cm