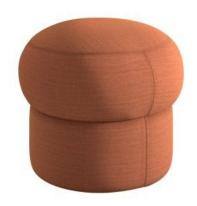

#### CÈPE XS

Pouf with plywood structure, flame-retardant polyurethane foam, upholstered.