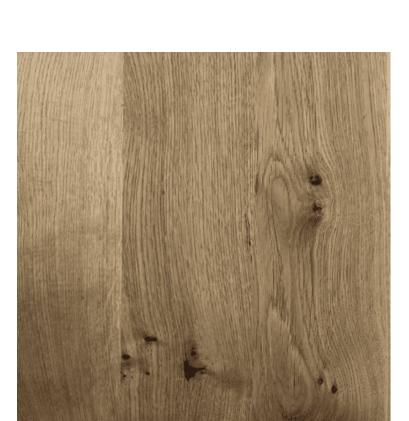

## MELAMINE CHARACTER OAK TABLE TOP

Thickness: 32mm (Other options available at extra cost)

Edge Profile: Square (Other options available at extra cost)

Finish: Stained to standard colours and lacquered (Matt, satin or glossy)

We offer full customisation of table tops. Please enquire for any other specification.

ADDITIONAL INFORMATION

Leadtime

<u>2 – 4 weeks</u>

Thickness: 32mm (Other options available at extra cost)

Edge Profile: Square (Other options available at extra cost)

Finish: Stained to standard colours and lacquered (Matt, satin or glossy)

We offer full customisation of table tops. Please enquire for any other specification.