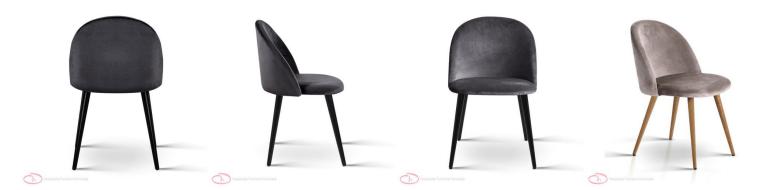

## CHELSEA

Soft linen fabric upholstery, wide comfortable seat, sturdy iron legs, quality fixings and designed with neutral hues

Suitability: Internal Warranty: 1 year

Dimensions

79cm 42cm 48cm 41cm

Hospitality Furniture Concepts

Soft linen fabric upholstery, wide comfortable seat, sturdy iron legs, quality fixings and designed with neutral hues

Suitability: Internal Warranty: 1 year