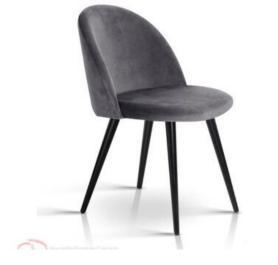

## CHELSEA

Soft linen fabric upholstery, wide comfortable seat, sturdy iron legs, quality fixings and designed with neutral hues

Suitability: Internal Warranty: 1 year

Dimensions

79cm 42cm 48cm 41cm

Hospitality Furniture Concepts

Soft linen fabric upholstery, wide comfortable seat, sturdy iron legs, quality fixings and designed with neutral hues

Suitability: Internal Warranty: 1 year

## Dimensions

79cm 42cm 48cm 41cm