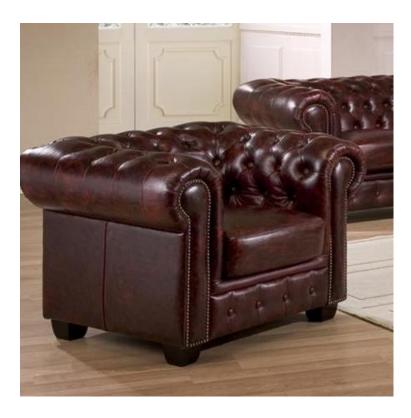

## **CHESTERFIELD SOFAS**

If you looking for the Classic Chesterfield look we háve in:

3 seater, 2 Seater, Single Chair, Wing Chair and Ottoman

All available in Antique Red or Antique Brown

**3 Seater measurements**: 2030 x 910 x 730mm

**2 Seater Measurements:** 1520 x 910 x 730mm

Chair Measurements: 1005 x 910 x 730mm

**Wing Chair Measurements:** 840 x 920 x 1090mm

**Ottoman Measurements:** 610 x 450 x 430mm

Genuine Hand Rubbed 100% Leather, Diamond

## ADDITIONAL INFORMATION

Stacking No.

Leadtime5 - 6 weeksMaterialUpholsteredPriceMore than 500

If you looking for the Classic Chesterfield look we have in:

3 seater, 2 Seater, Single Chair, Wing Chair and Ottoman

All available in Antique Red or Antique Brown

**3 Seater measurements**: 2030 x 910 x 730mm

**2 Seater Measurements:** 1520 x 910 x 730mm

**Chair Measurements:** 1005 x 910 x 730mm

Wing Chair Measurements: 840 x 920 x 1090mm

Ottoman Measurements: 610 x 450 x 430mm

Genuine Hand Rubbed 100% Leather, Diamond Button