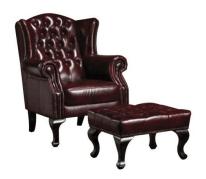

**2 Seater Measurements:** 1520 x 910 x 730mm

Chair Measurements: 1005 x 910 x 730mm

**Wing Chair Measurements:** 840 x 920 x 1090mm

**Ottoman Measurements:** 610 x 450 x 430mm

Genuine Hand Rubbed 100% Leather, Diamond

All available in Antique Red or Antique Brown

**3 Seater measurements**: 2030 x 910 x 730mm

**2 Seater Measurements:** 1520 x 910 x 730mm

**Chair Measurements:** 1005 x 910 x 730mm

Wing Chair Measurements: 840 x 920 x 1090mm

Ottoman Measurements: 610 x 450 x 430mm

Genuine Hand Rubbed 100% Leather, Diamond Button