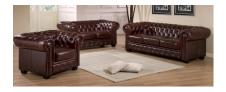

## **CHESTERFIELD SOFAS**

If you looking for the Classic Chesterfield look we háve in:

3 seater, 2 Seater, Single Chair, Wing Chair and Ottoman

All available in Antique Red or Antique Brown

**3 Seater measurements**: 2030 x 910 x 730mm

**2 Seater Measurements:** 1520 x 910 x 730mm

Chair Measurements: 1005 x 910 x 730mm

**Wing Chair Measurements:** 840 x 920 x 1090mm

**Ottoman Measurements:** 610 x 450 x 430mm

Genuine Hand Rubbed 100% Leather, Diamond

## ADDITIONAL INFORMATION

Stacking No.

Leadtime5 - 6 weeksMaterialUpholsteredPriceMore than 500

If you looking for the Classic Chesterfield look we have in:

3 seater, 2 Seater, Single Chair, Wing Chair and Ottoman

All available in Antique Red or Antique Brown

**3 Seater measurements**: 2030 x 910 x 730mm

**2 Seater Measurements:** 1520 x 910 x 730mm

**Chair Measurements:** 1005 x 910 x 730mm

Wing Chair Measurements: 840 x 920 x 1090mm

Ottoman Measurements: 610 x 450 x 430mm

Genuine Hand Rubbed 100% Leather, Diamond Button