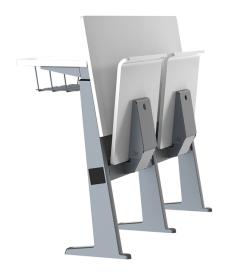

#### **CHORD MIDDLE DESK**

15mm MDF desktop/back panel Gas spring + damping return mechanism Rear fixed writing board Aluminum alloy fixed feet

# **Options**

Seat number

Aisle number with light

15mm MDF desktop/back panel Gas spring + damping return mechanism Rear fixed writing board Aluminum alloy fixed feet