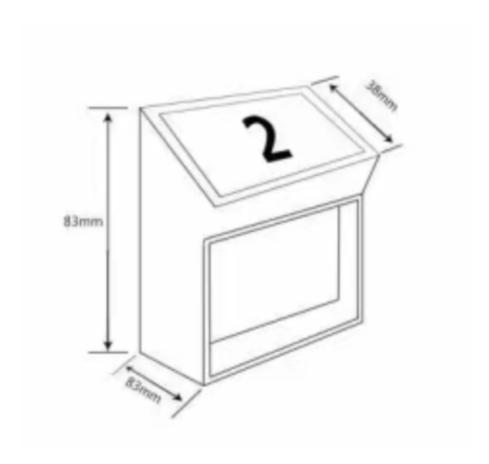

# **Options**

Seat number

Aisle number with light

15mm MDF desktop/back panel Gas spring + damping return mechanism Rear fixed writing board Aluminum alloy fixed feet