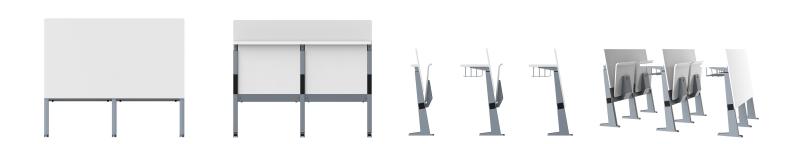

#### **CHORD MIDDLE DESK**

15mm MDF desktop/back panel Gas spring + damping return mechanism Rear fixed writing board Aluminum alloy fixed feet

# **Options**

Seat number

Aisle number with light

15mm MDF desktop/back panel Gas spring + damping return mechanism Rear fixed writing board Aluminum alloy fixed feet