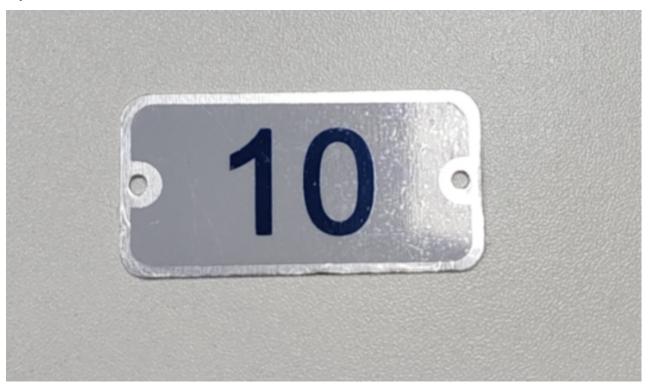

# **Options**

Seat number

Aisle number with light

15mm MDF desktop/back panel Gas spring + damping return mechanism Rear fixed writing board Aluminum alloy fixed feet