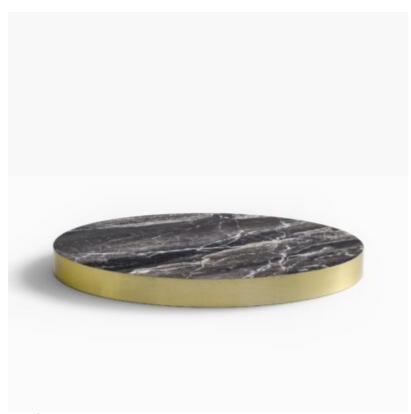

#### **CHROMA TABLE BASE**

Size: Custom. We can custom make this product to your specified dimensions.

Colour and finish: We can custom make this product to your specified colour and finish.

Available in an array of colours

Size: Custom. We can custom make this product to your specified dimensions.

Colour and finish: We can custom make this product to your specified colour and finish.