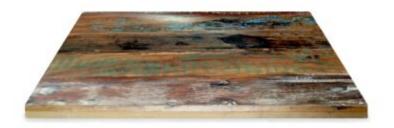

#### **Timber Table tops**

Made in house - we can adjust size, stain and more

Timber Table Tops Indoor

Blackbutt - Veneered Timber Top (T)

Timber Table Tops Indoor

**Rustic Washed Timber Top** 

Timber Table Tops Indoor

Blackbutt - Veneered Timber Top

Timber Table Tops Indoor

<u>Grey Ironbark – Solid Timber Top</u>

Timber Table Tops Indoor

Messmate (Rough-sawn) – Solid Timber Top

Timber Table Tops Indoor

<u>Tasmanian Oak – Solid Timber Top</u>