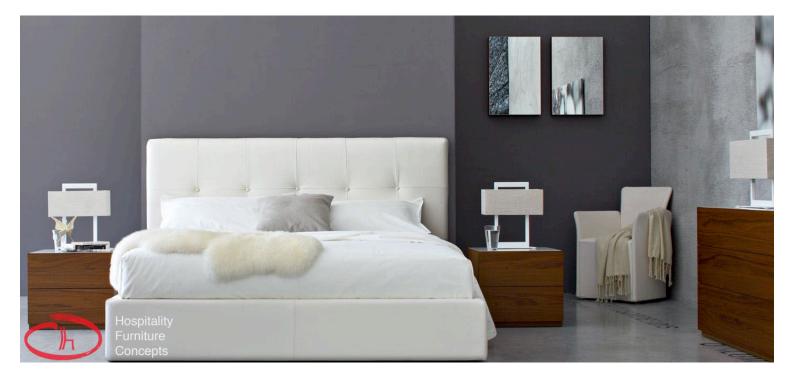

The drawers have matching inner colour and are equipped with a soft close mechanism. Match the CITY nightstand with a bed from the Calligaris collection to create combinations of the utmost aesthetic value. Check out our bedroom furniture and accessories!