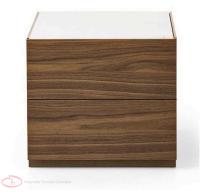

## **CITY NIGHTSTAND**

CITY model two-drawer nightstand. Wooden frame and glass top. CITY is a two-drawer nightstand, with a clean and elegant design. Its aesthetics is characterised by a tempered glass top available in a range of matching finisher. finishes.

CITY model two-drawer nightstand. Wooden frame and glass top. CITY is a two-drawer nightstand, with a clean and elegant design. Its aesthetics is characterised by a tempered glass top available in a range of matching finishes. The drawers have matching inner colour and are equipped with a soft close mechanism. Match the CITY nightstand with a bed from the Calligaris collection to create combinations of the utmost aesthetic value. Check out our bedroom furniture and accessories!