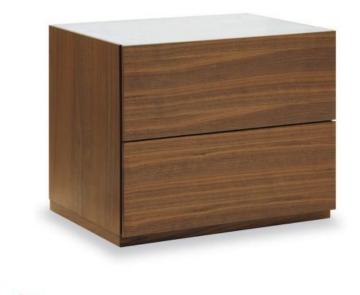

## **CITY NIGHTSTAND**

CITY model two-drawer nightstand. Wooden frame and glass top. CITY is a two-drawer nightstand, with a clean and elegant design. Its aesthetics is characterised by a tempered glass top available in a range of matching finisher. finishes.

CITY model two-drawer nightstand. Wooden frame and glass top. CITY is a two-drawer nightstand, with a clean and elegant design. Its aesthetics is characterised by a tempered glass top available in a range of matching finishes. The drawers have matching inner colour and are equipped with a soft close mechanism. Match the CITY nightstand with a bed from the Calligaris collection to create combinations of the utmost aesthetic value. Check out our bedroom furniture and accessories!