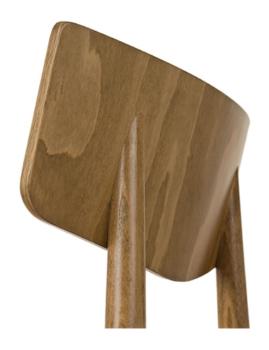

### **CLEO A-4351 UPH**

Beech chair with veneered seat and back.

The Cleo stands proud in stature, complemented by delicate blending of rounded and sharp lines.

Available with upholstery to seat.