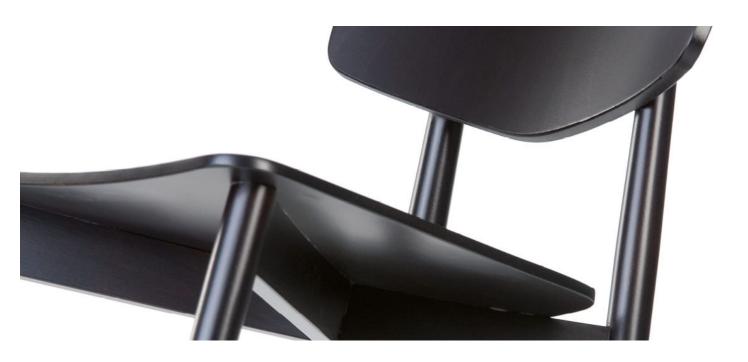

### **CLEO A-4351 UPH**

Beech chair with veneered seat and back.

The Cleo stands proud in stature, complemented by delicate blending of rounded and sharp lines.

Available with upholstery to seat.