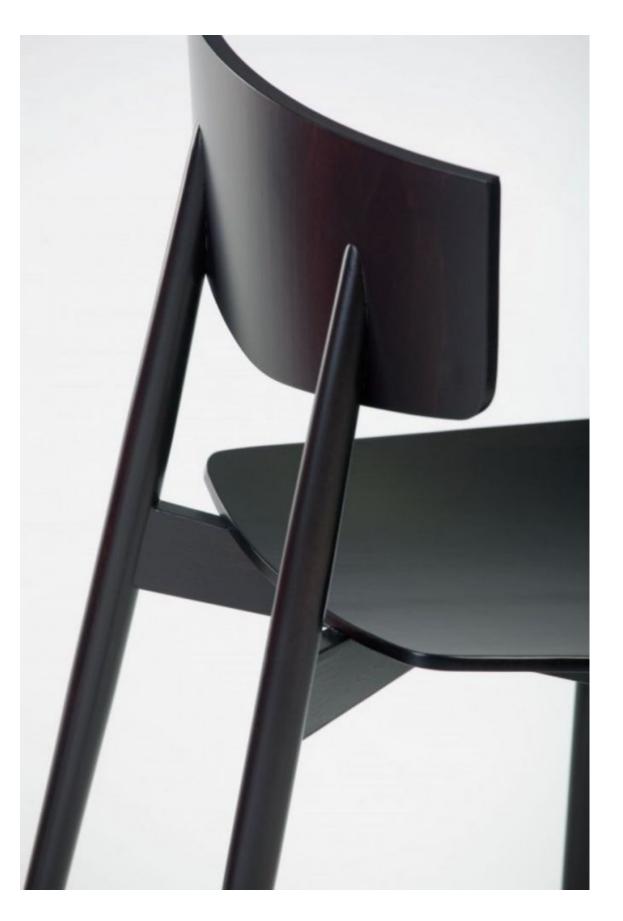

### **CLEO A-4351 UPH**

Beech chair with veneered seat and back.

The Cleo stands proud in stature, complemented by delicate blending of rounded and sharp lines.

Available with upholstery to seat.