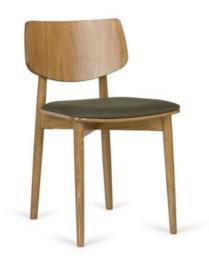

### **CLEO A-4351 UPH**

Beech chair with veneered seat and back.

The Cleo stands proud in stature, complemented by delicate blending of rounded and sharp lines.

Available with upholstery to seat.

# **Paged Catalogue**

**Download Catalogue** 

Beech chair with veneered seat and back.

The Cleo stands proud in stature, complemented by delicate blending of rounded and sharp lines.

Available with upholstery to seat.