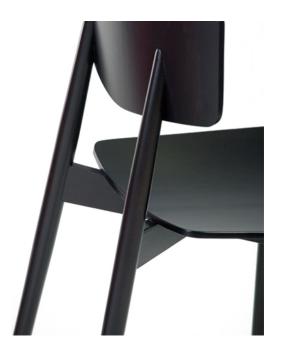

### **CLEO A-4351 UPH**

Beech chair with veneered seat and back.

The Cleo stands proud in stature, complemented by delicate blending of rounded and sharp lines.

Available with upholstery to seat.