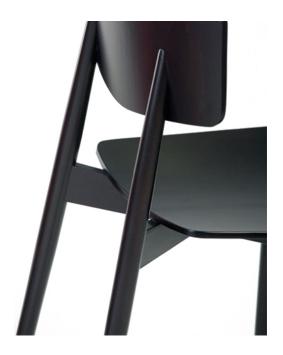

# **Brand Content**

Beech chair with veneered seat and back.

The Cleo stands proud in stature, complemented by delicate blending of rounded and sharp lines.

Available with upholstery to seat.