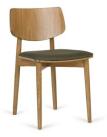

# **Brand Content**

Beech chair with veneered seat and back.

The Cleo stands proud in stature, complemented by delicate blending of rounded and sharp lines.

Available with upholstery to seat.