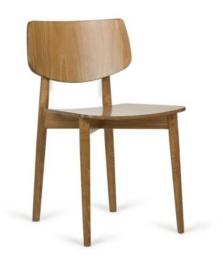

## **CLEO A-4351**

Beech chair with veneered seat and back.

The Cleo stands proud in stature, complemented by delicate blending of rounded and sharp lines.

Available with upholstery to seat.