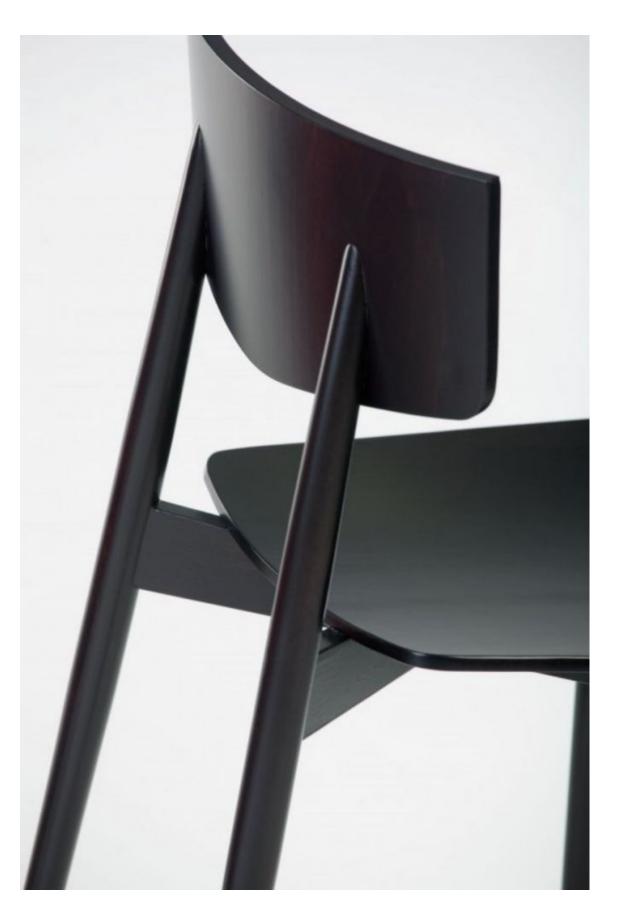

# **Brand Content**

Beech chair with veneered seat and back.

The Cleo stands proud in stature, complemented by delicate blending of rounded and sharp lines.

Available with upholstery to seat.