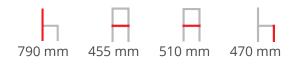

## **CLEO A-4351**

Beech chair with veneered seat and back.

The Cleo stands proud in stature, complemented by delicate blending of rounded and sharp lines.

Available with upholstery to seat.

# **Dimensions**











## **ADDITIONAL INFORMATION**

StackingNoLeadtimeStockMaterialTimberArmsNoLinkingNo

Price <u>Less than 200</u>

Colour Black, Natural, Walnut, White, Other











a-4351-paged-2 a-4350-paged a-4351-paged

# **Recent Projects**







**UKO** West Ryde

Hospitality, Accommodation, Brand, Zaneti







## **Lobbs Cafe**

Hospitality, Brand, Zaneti

# **Brand Content**

Beech chair with veneered seat and back.

The Cleo stands proud in stature, complemented by delicate blending of rounded and sharp lines.

Available with upholstery to seat.

## **Dimensions**

790 mm 455 mm 510 mm 470 mm





BRAND

## **Paged**

Paged hospitality furniture is known for its diversity in design, and is recognised by its solid woods and natural veneers. Paged is a manufacturer of choice for the c