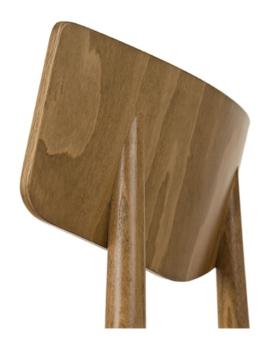

## **CLEO A-4351**

Beech chair with veneered seat and back.

The Cleo stands proud in stature, complemented by delicate blending of rounded and sharp lines.

Available with upholstery to seat.