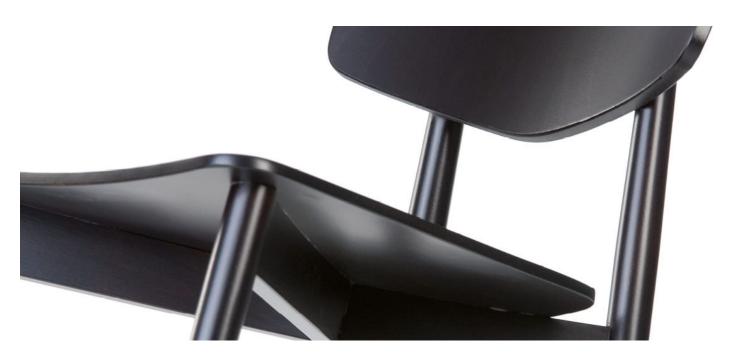

# **Brand Content**

Beech chair with veneered seat and back.

The Cleo stands proud in stature, complemented by delicate blending of rounded and sharp lines.

Available with upholstery to seat.