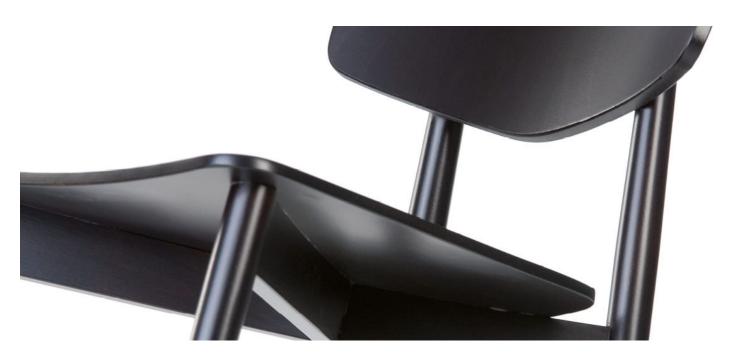

### **CLEO A-4351**

Beech chair with veneered seat and back.

The Cleo stands proud in stature, complemented by delicate blending of rounded and sharp lines.

Available with upholstery to seat.

# **Paged Catalogue**

**Download Catalogue** 

Beech chair with veneered seat and back.

The Cleo stands proud in stature, complemented by delicate blending of rounded and sharp lines.

Available with upholstery to seat.