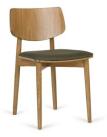

# **Paged Catalogue**

**Download Catalogue** 

Beech chair with veneered seat and back.

The Cleo stands proud in stature, complemented by delicate blending of rounded and sharp lines.

Available with upholstery to seat.