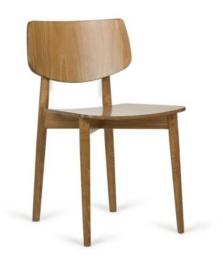

### **CLEO A-4351**

Beech chair with veneered seat and back.

The Cleo stands proud in stature, complemented by delicate blending of rounded and sharp lines.

Available with upholstery to seat.