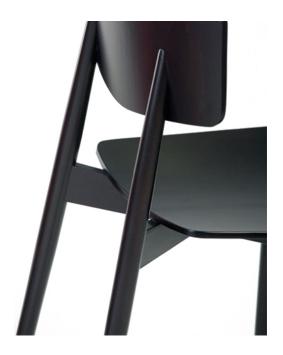

### **CLEO A-4351**

Beech chair with veneered seat and back.

The Cleo stands proud in stature, complemented by delicate blending of rounded and sharp lines.

Available with upholstery to seat.

# **Paged Catalogue**

**Download Catalogue** 

Beech chair with veneered seat and back.

The Cleo stands proud in stature, complemented by delicate blending of rounded and sharp lines.

Available with upholstery to seat.