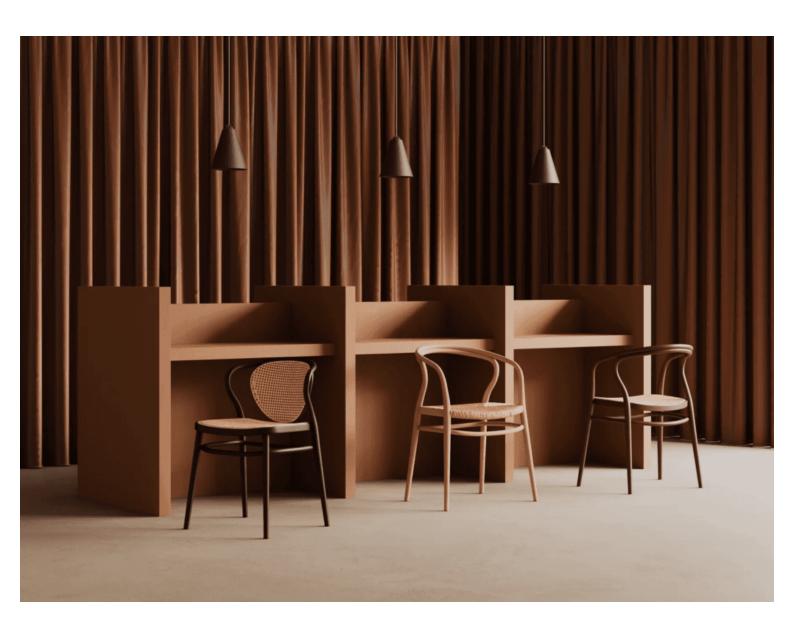

### **CLEO A-4351**

Beech chair with veneered seat and back.

The Cleo stands proud in stature, complemented by delicate blending of rounded and sharp lines.

Available with upholstery to seat.

# **Paged Catalogue**

**Download Catalogue** 

Beech chair with veneered seat and back.

The Cleo stands proud in stature, complemented by delicate blending of rounded and sharp lines.

Available with upholstery to seat.