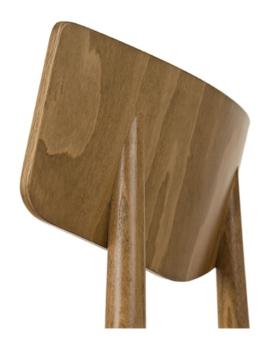

### **CLEO A-4351**

Beech chair with veneered seat and back.

The Cleo stands proud in stature, complemented by delicate blending of rounded and sharp lines.

Available with upholstery to seat.

# **Paged Catalogue**

**Download Catalogue** 

Beech chair with veneered seat and back.

The Cleo stands proud in stature, complemented by delicate blending of rounded and sharp lines.

Available with upholstery to seat.