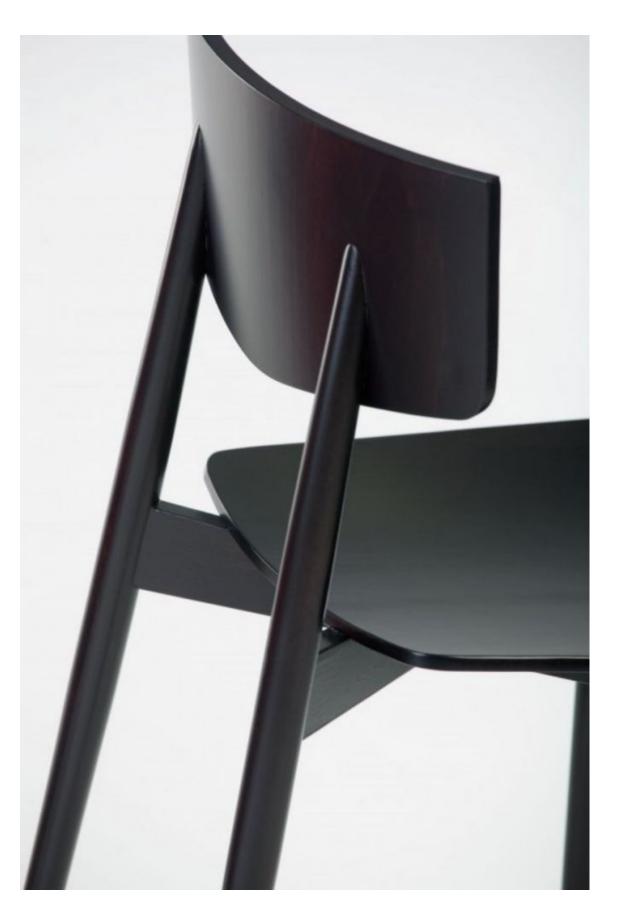

### **CLEO A-4351**

Beech chair with veneered seat and back.

The Cleo stands proud in stature, complemented by delicate blending of rounded and sharp lines.

Available with upholstery to seat.

# **Paged Catalogue**

**Download Catalogue** 

Beech chair with veneered seat and back.

The Cleo stands proud in stature, complemented by delicate blending of rounded and sharp lines.

Available with upholstery to seat.