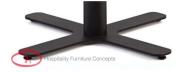

#### **CLOVER BASE**

This elegant and classy contract quality flat table base will embolden any restaurant, bar or cafe. Finished in a matt black cast iron and made to contract quality this table base will provide years of service.

The Clover cast iron base is factory finished for heavy commercial use with a durable finish, low sheen, smooth with rounded edges and stabilized base that can fit neatly in any designated dining space. Place Clover with any style, commercial furniture, indoor or outdoor, and it will look great!

Dress it up or dress it down, tailor the Clover to suit your specific design, the clean, slim and slick minimal lines of the modern Clover flat table base will compliment your venue for years to come.

Weight: 9.6kg Powdercoat finish in matt black Adjustable gliders