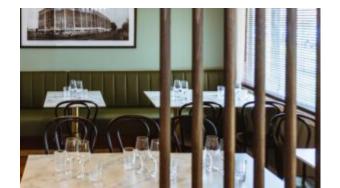

## **Lobbs Cafe**

Brand, Zaneti, Hospitality

This elegant and classy contract quality flat table base will embolden any restaurant, bar or cafe. Finished in a matt black cast iron and made to contract quality this table base will provide years of service.

The Clover cast iron base is factory finished for heavy commercial use with a durable finish, low sheen, smooth with rounded edges and stabilized base that can fit neatly in any designated dining space. Place Clover with any style, commercial furniture, indoor or outdoor, and it will look great!

Dress it up or dress it down, tailor the Clover to suit your specific design, the clean, slim and slick minimal lines of the modern Clover flat table base will compliment your venue for years to come.