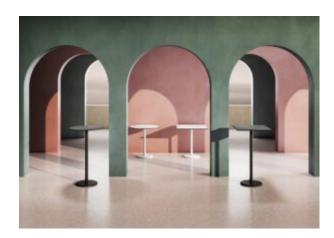

#### **CLOVER BASE**

This elegant and classy contract quality flat table base will embolden any restaurant, bar or cafe. Finished in a matt black cast iron and made to contract quality this table base will provide years of service.

The Clover cast iron base is factory finished for heavy commercial use with a durable finish, low sheen, smooth with rounded edges and stabilized base that can fit neatly in any designated dining space. Place Clover with any style, commercial furniture, indoor or outdoor, and it will look great!

Dress it up or dress it down, tailor the Clover to suit your specific design, the clean, slim and slick minimal lines of the modern Clover flat table base will compliment your venue for years to come.