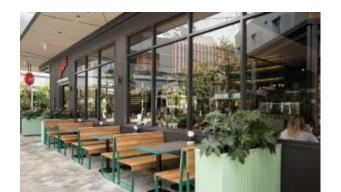

#### **CLOVER BASE**

This elegant and classy contract quality flat table base will embolden any restaurant, bar or cafe. Finished in a matt black cast iron and made to contract quality this table base will provide years of service.

The Clover cast iron base is factory finished for heavy commercial use with a durable finish, low sheen, smooth with rounded edges and stabilized base that can fit neatly in any designated dining space. Place Clover with any style, commercial furniture, indoor or outdoor, and it will look great!

Dress it up or dress it down, tailor the Clover to suit your specific design, the clean, slim and slick minimal lines of the modern Clover flat table base will compliment your venue for years to come.