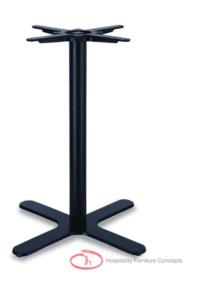

#### **CLOVER BASE**

This elegant and classy contract quality flat table base will embolden any restaurant, bar or cafe. Finished in a matt black cast iron and made to contract quality this table base will provide years of service.

The Clover cast iron base is factory finished for heavy commercial use with a durable finish, low sheen, smooth with rounded edges and stabilized base that can fit neatly in any designated dining space. Place Clover with any style, commercial furniture, indoor or outdoor, and it will look great!

Dress it up or dress it down, tailor the Clover to suit your specific design, the clean, slim and slick minimal lines of the modern Clover flat table base will compliment your venue for years to come.

Weight: 9.6kg Powdercoat finish in matt black Adjustable gliders