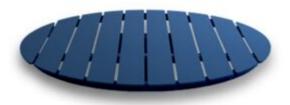

#### **Timber Table tops**

Made in house - we can adjust size, stain and more

Timber Table Tops Indoor

Blackbutt - Veneered Timber Top (T)

Timber Table Tops Indoor

**Rustic Washed Timber Top** 

Timber Table Tops Indoor

Blackbutt - Veneered Timber Top

Timber Table Tops Indoor

<u>Grey Ironbark – Solid Timber Top</u>

Timber Table Tops Indoor

Messmate (Rough-sawn) – Solid Timber Top

Timber Table Tops Indoor

<u>Tasmanian Oak – Solid Timber Top</u>

Tables

Messmate, Reclaimed - Solid Timber Top

Timber Table Tops Indoor

Blackbutt - Solid Timber Top