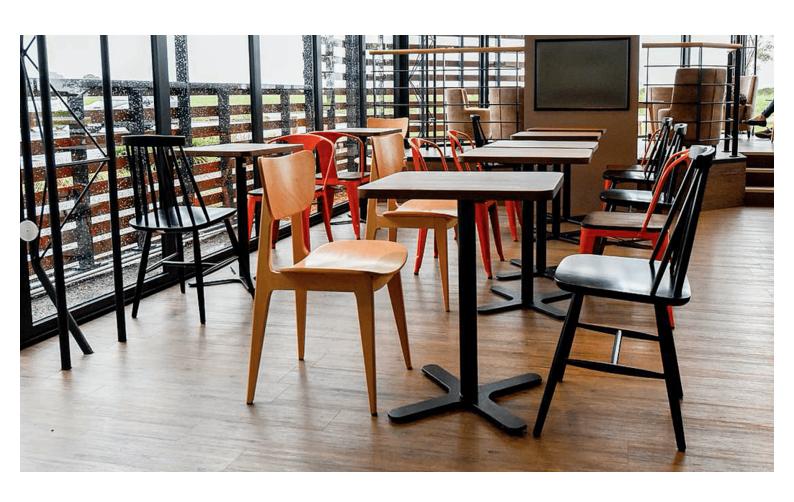

## **Lobbs Cafe**

Brand, Zaneti, Hospitality

This elegant and classy contract quality flat table base will embolden any restaurant, bar or cafe. Finished in a matt black cast iron and made to contract quality this table base will provide years of service.