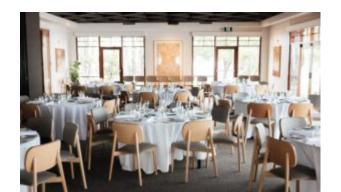

#### **CLOVER BASE**

This elegant and classy contract quality flat table base will embolden any restaurant, bar or cafe. Finished in a matt black cast iron and made to contract quality this table base will provide years of service.

The Clover cast iron base is factory finished for heavy commercial use with a durable finish, low sheen, smooth with rounded edges and stabilized base that can fit neatly in any designated dining space. Place Clover with any style, commercial furniture, indoor or outdoor, and it will look great!

Dress it up or dress it down, tailor the Clover to suit your specific design, the clean, slim and slick minimal lines of the modern Clover flat table base will compliment your venue for years to come.