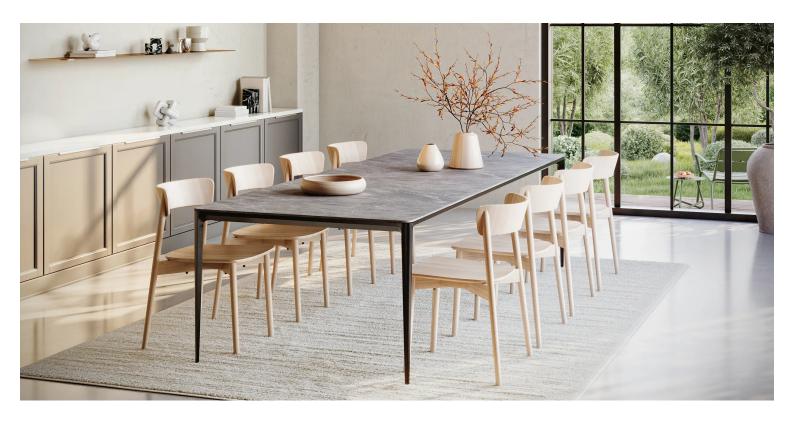

## **COCO CHAIR**

The Coco chair brings natural warmth and understated elegance to any contemporary dining space. Made from natural ash wood, it blends timeless craftsmanship with clean Scandi-inspired lines for a versatile and enduring design.

Featuring a plywood seat and backrest supported by solid ash legs, Coco's distinctive oval-shaped legs add character while complementing its smooth, flowing form. Designed with practicality in mind, it is stackable for easy storage without compromising on style.

The Coco chair brings natural warmth and understated elegance to any contemporary dining space. Made from natural ash wood, it blends timeless craftsmanship with clean Scandi-inspired lines for a versatile and enduring design.