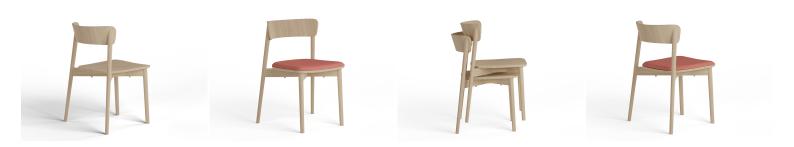

## **COCO CHAIR**

The Coco chair brings natural warmth and understated elegance to any contemporary dining space. Made from natural ash wood, it blends timeless craftsmanship with clean Scandi-inspired lines for a versatile and enduring design.

Featuring a plywood seat and backrest supported by solid ash legs, Coco's distinctive oval-shaped legs add character while complementing its smooth, flowing form. Designed with practicality in mind, it is stackable for easy storage without compromising on style.

The Coco chair brings natural warmth and understated elegance to any contemporary dining space. Made from natural ash wood, it blends timeless craftsmanship with clean Scandi-inspired lines for a versatile and enduring design.