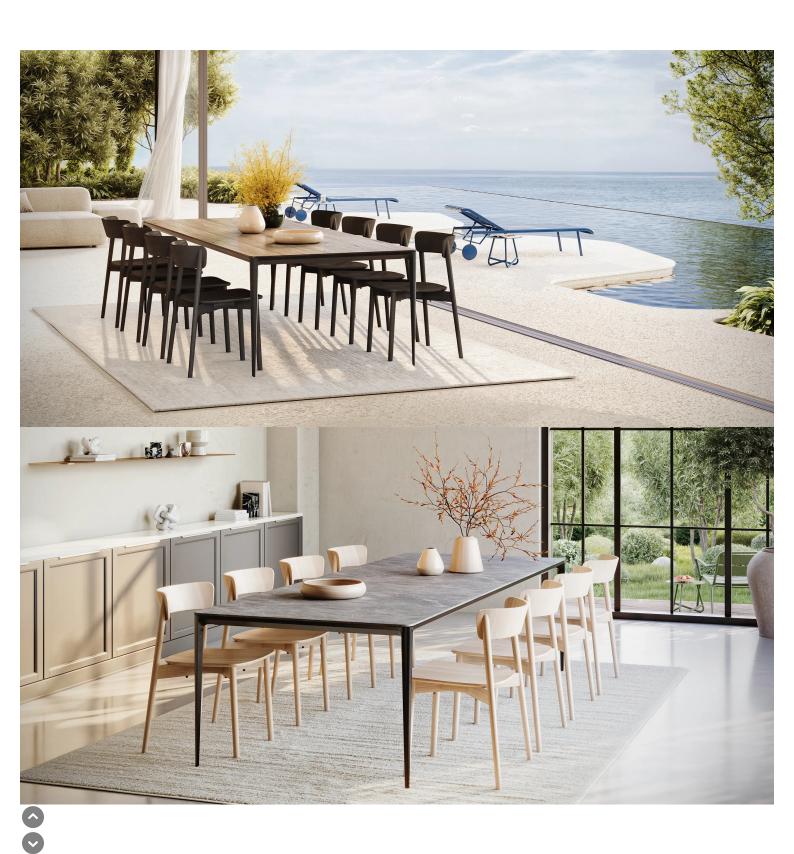

## **COCO CHAIR**

The Coco chair brings natural warmth and understated elegance to any contemporary dining space. Made from natural ash wood, it blends timeless craftsmanship with clean Scandi-inspired lines for a versatile and enduring design.

Featuring a plywood seat and backrest supported by solid ash legs, Coco's distinctive oval-shaped legs add character while complementing its smooth, flowing form. Designed with practicality in mind, it is stackable for easy storage without compromising on style.

The Coco chair brings natural warmth and understated elegance to any contemporary dining space. Made from natural ash wood, it blends timeless craftsmanship with clean Scandi-inspired lines for a versatile and enduring design.