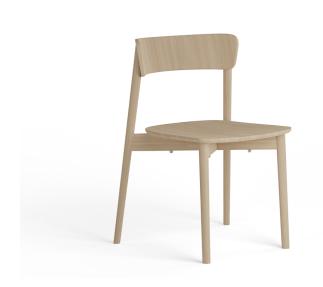

## **COCO CHAIR**

The Coco chair brings natural warmth and understated elegance to any contemporary dining space. Made from natural ash wood, it blends timeless craftsmanship with clean Scandi-inspired lines for a versatile and enduring design.

Featuring a plywood seat and backrest supported by solid ash legs, Coco's distinctive oval-shaped legs add character while complementing its smooth, flowing form. Designed with practicality in mind, it is stackable for easy storage without compromising on style.