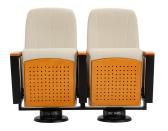

### **Specification:**

**Back sponge** ☐ High-density PU, molded by cold foaming, no distortion for a long time, back density is around 55 kg/m3. With stitching line and the shape is unique, beautiful, fashionable and extraordinary.

### Seat sponge□

High-density PU, molded by cold foaming, no distortion for a long time, Seat density is around 60 kg/m3.

### Back & seat cover

Premium deformation resistant high-density curve hard plywood, high-standard treatment processes.

**Fabric** ☐ Stain and discoloration resistant premium fabric

**Standing feet**: Round and ventilated independent standing feet. Dimensions: diameter 200mm\*height 90mm, cover 307mm\*25mm.