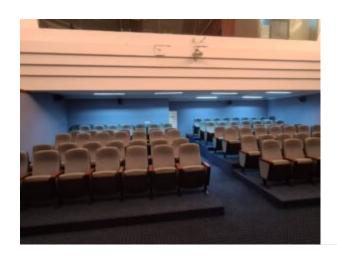

25mm.

**Armrest**: frame size; 410\*70\*415mm, made of highquality steel with a thickness of 2.0mm. The design concept comes from a red wine glass.

**Writing Tablet**: Size 265mm\*232mm\*15mm, using aluminum alloy mechanism. The writing board surface is made of high-density MDF. **Armrest cover**: size 410mm\*72mm\*25mm, made of imported oak material, and painted with well-known brand paint. The surface was well polished and sprayed.

**Cushion recovery:** Spring plus damping mechanism, free from noise.. It can bear a static load of more than 250/kg. All load-bearing designs are on the supporting frame and the outer panel of the seat is just for decoration, differ from traditional design concept.

**Screw:** Steel hexagon socket cap screws and expanding nut.

































# **Upholstery options**







# **Upholstery options**

### <u>Download</u>

# **CAD Support**

- Request CAD fileNeed support with optimising a layout, let us know

# **Options**



Seat number





Aisle number with light

### **Specification:**

**Back sponge** ☐ High-density PU, molded by cold foaming, no distortion for a long time, back density is around 55 kg/m3. With stitching line and the shape is unique, beautiful, fashionable and extraordinary.

### Seat sponge□

High-density PU, molded by cold foaming, no distortion for a long time, Seat density is around 60 kg/m3.

### Back & seat cover

Premium deformation resistant high-density curve hard plywood, high-standard treatment processes.

**Fabric** ☐ Stain and discoloration resistant premium fabric

**Standing feet**: Round