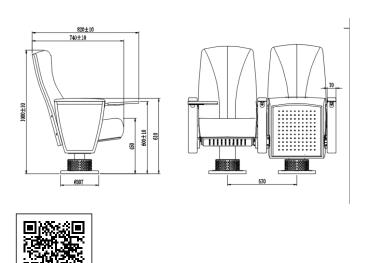

#### Back & seat cover

Premium deformation resistant high-density curve hard plywood, high-standard treatment processes.

**Fabric** ☐ Stain and discoloration resistant premium fabric

**Standing feet**: Round and ventilated independent standing feet. Dimensions: diameter 200mm\*height 90mm, cover 307mm\*25mm.

**Armrest**: frame size; 410\*70\*415mm, made of highquality steel with a thickness of 2.0mm. The design concept comes from a red wine glass.

**Writing Tablet**: Size 265mm\*232mm\*15mm, using aluminum alloy mechanism. The writing board surface is made of high-density MDF. **Armrest cover**: size 410mm\*72mm\*25mm, made of imported oak material, and painted with well-known brand paint. The surface was well polished and sprayed.

### Back & seat cover

Premium deformation resistant high-density curve hard plywood, high-standard treatment processes.

**Fabric** ☐ Stain and discoloration resistant premium fabric

**Standing feet**: Round and ventilated independent standing feet. Dimensions: diameter 200mm\*height 90mm, cover 307mm\*25mm.

**Armrest**: frame size; 410\*70\*415mm, made of high-quality steel with a thickness of 2.0mm. The design concept comes from a red wine glass.

**Writing Tablet**: Size 265mm\*232mm\*15mm, using aluminum alloy mechanism. The writing board surface is made of high-density MDF. **Armrest cover**: size 410mm\*72mm\*25mm, made of imported oak material, and painted with well-