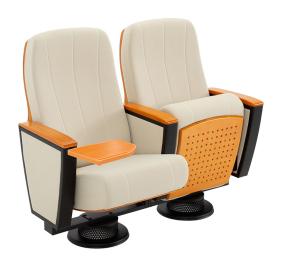

### **Specification:**

**Back sponge** ☐ High-density PU, molded by cold foaming, no distortion for a long time, back density is around

55 kg/m3. With stitching line and the shape is unique, beautiful, fashionable and extraordinary.

### Seat sponge []

High-density PU, molded by cold foaming,no distortion for a long time, Seat density is around 60 kg/m3.

#### Back & seat cover

Premium deformation resistant high-density curve hard plywood, high-standard treatment processes.

**Fabric** ☐ Stain and discoloration resistant premium fabric

**Standing feet**: Round and ventilated independent standing feet. Dimensions: diameter 200mm\*height 90mm, cover 307mm\*25mm.

**Armrest**: frame size; 410\*70\*415mm, made of highquality steel with a thickness of 2.0mm. The design concept comes from a red wine glass.

**Writing Tablet**: Size 265mm\*232mm\*15mm, using aluminum alloy mechanism. The writing board surface is made of high-density MDF. **Armrest cover**: size 410mm\*72mm\*25mm, made of imported oak material, and painted with well-known brand paint. The surface was well polished and sprayed.

**Cushion recovery:** Spring plus damping mechanism, free from noise.. It can bear a static load of more than 250/kg. All load-bearing designs are on the supporting frame and the outer panel of the seat is just for decoration, differ from traditional design concept.

**Screw:** Steel hexagon socket cap screws and expanding nut.