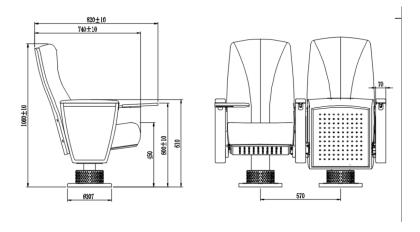

#### Back & seat cover

Premium deformation resistant high-density curve hard plywood, high-standard treatment processes.

**Fabric** ☐ Stain and discoloration resistant premium fabric

**Standing feet**: Round and ventilated independent standing feet. Dimensions: diameter 200mm\*height 90mm, cover 307mm\*25mm.

**Armrest**: frame size; 410\*70\*415mm, made of highquality steel with a thickness of 2.0mm. The design concept comes from a red wine glass.

**Writing Tablet**: Size 265mm\*232mm\*15mm, using aluminum alloy mechanism. The writing board surface is made of high-density MDF. **Armrest cover**: size 410mm\*72mm\*25mm, made of imported oak material, and painted with well-known brand paint. The surface was well polished and sprayed.

### Back & seat cover

Premium deformation resistant high-density curve hard plywood, high-standard treatment processes.

**Fabric** ☐ Stain and discoloration resistant premium fabric

**Standing feet**: Round and ventilated independent standing feet. Dimensions: diameter 200mm\*height 90mm, cover 307mm\*25mm.

**Armrest**: frame size; 410\*70\*415mm, made of high-quality steel with a thickness of 2.0mm. The design concept comes from a red wine glass.

**Writing Tablet**: Size 265mm\*232mm\*15mm, using aluminum alloy mechanism. The writing board surface is made of high-density MDF. **Armrest cover**: size 410mm\*72mm\*25mm, made of imported oak material, and painted with well-