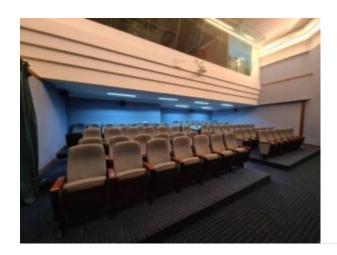

07mm\*25mm.

**Armrest**: frame size; 410\*70\*415mm, made of highquality steel with a thickness of 2.0mm. The design concept comes from a red wine glass.

**Writing Tablet**: Size 265mm\*232mm\*15mm, using aluminum alloy mechanism. The writing board surface is made of high-density MDF. **Armrest cover**: size 410mm\*72mm\*25mm, made of imported oak material, and painted with well-known brand paint. The surface was well polished and sprayed.

**Cushion recovery:** Spring plus damping mechanism, free from noise.. It can bear a static load of more than 250/kg. All load-bearing designs are on the supporting frame and the outer panel of the seat is just for decoration, differ from traditional design concept.

**Screw:** Steel hexagon socket cap screws and expanding nut.

































# **Upholstery options**







# **Upholstery options**

### <u>Download</u>

# **CAD Support**

- Request CAD fileNeed support with optimising a layout, let us know

# **Options**



Seat number





Aisle number with light

### **Specification:**

**Back sponge** ☐ High-density PU, molded by cold foaming, no distortion for a long time, back density is around 55 kg/m3. With stitching line and the shape is unique, beautiful, fashionable and extraordinary.

### Seat sponge□

High-density PU, molded by cold foaming, no distortion for a long time, Seat density is around 60 kg/m3.

### Back & seat cover

Premium deformation resistant high-density curve hard plywood, high-standard treatment processes.

**Fabric** ☐ Stain and discoloration resistant premium fabric

**Standing feet**: