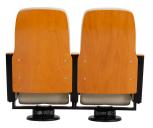

#### Back & seat cover

Premium deformation resistant high-density curve hard plywood, high-standard treatment processes.

**Fabric** ☐ Stain and discoloration resistant premium fabric

**Standing feet**: Round and ventilated independent standing feet. Dimensions: diameter 200mm\*height 90mm, cover 307mm\*25mm.

### Back & seat cover

Premium deformation resistant high-density curve hard plywood, high-standard treatment processes.

**Fabric** ☐ Stain and discoloration resistant premium fabric

**Standing feet**: Round and ventilated independent standing feet. Dimensions: diameter 200mm\*height 90mm, cover 307mm\*25mm.