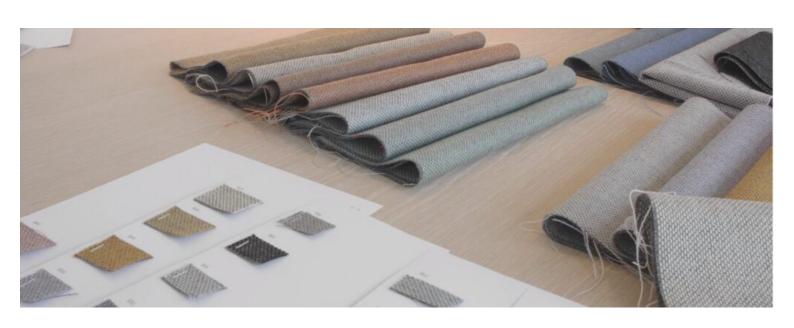

410\*70\*415mm, made of highquality steel with a thickness of 2.0mm. The design concept comes from a red wine glass.

**Writing Tablet**: Size 265mm\*232mm\*15mm, using aluminum alloy mechanism. The writing board surface is made of high-density MDF. **Armrest cover**: size 410mm\*72mm\*25mm, made of imported oak material, and painted with well-known brand paint. The surface was well polished and sprayed.

**Cushion recovery:** Spring plus damping mechanism, free from noise.. It can bear a static load of more than 250/kg. All load-bearing designs are on the supporting frame and the outer panel of the seat is just for decoration, differ from traditional design concept.

**Screw:** Steel hexagon socket cap screws and expanding nut.

































# **Upholstery options**







# **Upholstery options**

### <u>Download</u>

# **CAD Support**

- Request CAD fileNeed support with optimising a layout, let us know

# **Options**



Seat number





Aisle number with light

### **Specification:**

**Back sponge** ☐ High-density PU, molded by cold foaming, no distortion for a long time, back density is around 55 kg/m3. With stitching line and the shape is unique, beautiful, fashionable and extraordinary.

### Seat sponge□

High-density PU, molded by cold foaming, no distortion for a long time, Seat density is around 60 kg/m3.

### Back & seat cover

Premium deformation resistant high-density curve hard plywood, high-standard treatment processes.

**Fabric** ☐ Stain and discoloration resistant premium fabric

**Standing feet**: Round and ventilated independent stand