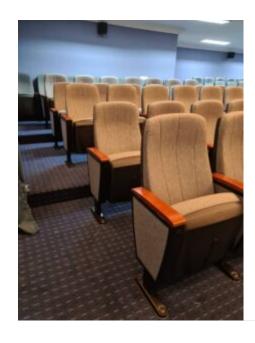

### **Specification:**

**Back sponge** ☐ High-density PU, molded by cold foaming, no distortion for a long time, back density is around 55 kg/m3. With stitching line and the shape is unique, beautiful, fashionable and extraordinary.

### Seat sponge□

High-density PU, molded by cold foaming, no distortion for a long time, Seat density is around 60 kg/m3.

### Back & seat cover

Premium deformation resistant high-density curve hard plywood, high-standard treatment processes.

**Fabric** ☐ Stain and discoloration resistant premium fabric

**Standing feet**: Round and ventilated independent standing feet. Dimensions: diameter 200mm\*height 90mm, cover 307mm\*25mm.

**Armrest**: frame size; 410\*70\*415mm, made of high-quality steel with a thickness of 2.0mm. The design concept comes from a red wine glass.

**Writing Tablet**: Size 265mm\*232mm\*15mm, using aluminum alloy mechanism. The writing board surface is made of high-density MDF. **Armrest cover**: size 410mm\*72mm\*25mm, made of imported oak material, and painted with well-

known brand paint. The surface was well polished and sprayed.

**Cushion recovery:** Spring plus damping mechanism, free from noise.. It can bear a static load of more than 250/kg. All load-bearing designs are on the supporting frame and the outer panel of the seat is just for decoration, differ from traditional design concept.

**Screw:** Steel hexagon socket cap screws and expanding nut.