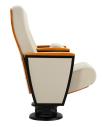

**Armrest**: frame size; 410\*70\*415mm, made of highquality steel with a thickness of 2.0mm. The design concept comes from a red wine glass.

**Writing Tablet**: Size 265mm\*232mm\*15mm, using aluminum alloy mechanism. The writing board surface is made of high-density MDF. **Armrest cover**: size 410mm\*72mm\*25mm, made of imported oak material, and painted with well-known brand paint. The surface was well polished and sprayed.

**Armrest**: frame size; 410\*70\*415mm, made of high-quality steel with a thickness of 2.0mm. The design concept comes from a red wine glass.

**Writing Tablet**: Size 265mm\*232mm\*15mm, using aluminum alloy mechanism. The writing board surface is made of high-density MDF. **Armrest cover**: size 410mm\*72mm\*25mm, made of imported oak material, and painted with well-

known brand paint. The surface was well polished and sprayed.

**Cushion recovery:** Spring plus damping mechanism, free from noise.. It can bear a static load of more than 250/kg. All load-bearing designs are on the supporting frame and the outer panel of the seat is just for decoration, differ from traditional design concept.