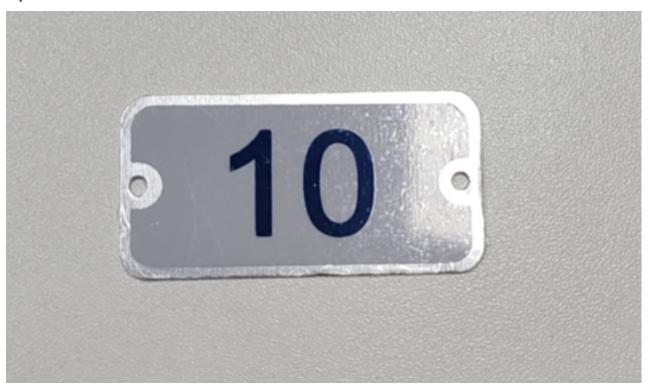

\*15mm, using aluminum alloy mechanism. The writing board surface is made of high-density MDF. **Armrest cover**: size 410mm\*72mm\*25mm, made of imported oak material, and painted with well-known brand paint. The surface was well polished and sprayed.

**Cushion recovery:** Spring plus damping mechanism, free from noise.. It can bear a static load of more than 250/kg. All load-bearing designs are on the supporting frame and the outer panel of the seat is just for decoration, differ from traditional design concept.

**Screw:** Steel hexagon socket cap screws and expanding nut.

































# **Upholstery options**







# **Upholstery options**

### <u>Download</u>

# **CAD Support**

- Request CAD fileNeed support with optimising a layout, let us know

# **Options**



Seat number





Aisle number with light

### **Specification:**

**Back sponge** ☐ High-density PU, molded by cold foaming, no distortion for a long time, back density is around 55 kg/m3. With stitching line and the shape is unique, beautiful, fashionable and extraordinary.

### Seat sponge□

High-density PU, molded by cold foaming, no distortion for a long time, Seat density is around 60 kg/m3.

### Back & seat cover

Premium deformation resistant high-density curve hard plywood, high-standard treatment processes.

**Fabric** ☐ Stain and discoloration resistant premium fabric

**Standing feet**: Round and ventilated independent standing feet. Dimensions: diameter 200mm\*height 90mm, cover 307mm\*25mm.

**Armrest**: frame size; 410\*70\*415mm, made of high-quality steel with a thickness