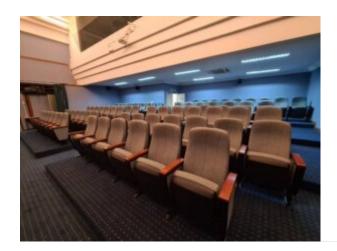

### **Specification:**

**Back sponge** ☐ High-density PU, molded by cold foaming, no distortion for a long time, back density is around

55 kg/m3. With stitching line and the shape is unique, beautiful, fashionable and extraordinary.

### Seat sponge []

High-density PU, molded by cold foaming,no distortion for a long time, Seat density is around 60 kg/m3.

#### Back & seat cover

Premium deformation resistant high-density curve hard plywood, high-standard treatment processes.

**Fabric** ☐ Stain and discoloration resistant premium fabric

**Standing feet**: Round and ventilated independent standing feet. Dimensions: diameter 200mm\*height 90mm, cover 307mm\*25mm.

**Armrest**: frame size; 410\*70\*415mm, made of highquality steel with a thickness of 2.0mm. The design concept comes from a red wine glass.

**Writing Tablet**: Size 265mm\*232mm\*15mm, using aluminum alloy mechanism. The writing board surface is made of high-density MDF. **Armrest cover**: size 410mm\*72mm\*25mm, made of imported oak material, and painted with well-known brand paint. The surface was well polished and sprayed.

**Cushion recovery:** Spring plus damping mechanism, free from noise.. It can bear a static load of more than 250/kg. All load-bearing designs are on the supporting frame and the outer panel of the seat is just for decoration, differ from traditional design concept.

**Screw:** Steel hexagon socket cap screws and expanding nut.