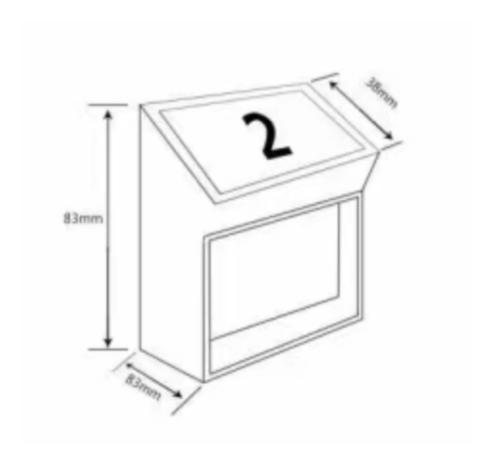

minum alloy mechanism. The writing board surface is made of high-density MDF. **Armrest cover**: size 410mm\*72mm\*25mm, made of imported oak material, and painted with well-known brand paint. The surface was well polished and sprayed.

**Cushion recovery:** Spring plus damping mechanism, free from noise.. It can bear a static load of more than 250/kg. All load-bearing designs are on the supporting frame and the outer panel of the seat is just for decoration, differ from traditional design concept.

**Screw:** Steel hexagon socket cap screws and expanding nut.

































# **Upholstery options**







# **Upholstery options**

### <u>Download</u>

# **CAD Support**

- Request CAD fileNeed support with optimising a layout, let us know

# **Options**



Seat number





Aisle number with light

### **Specification:**

**Back sponge** ☐ High-density PU, molded by cold foaming, no distortion for a long time, back density is around 55 kg/m3. With stitching line and the shape is unique, beautiful, fashionable and extraordinary.

### Seat sponge□

High-density PU, molded by cold foaming, no distortion for a long time, Seat density is around 60 kg/m3.

### Back & seat cover

Premium deformation resistant high-density curve hard plywood, high-standard treatment processes.

**Fabric** ☐ Stain and discoloration resistant premium fabric

**Standing feet**: Round and ventilated independent standing feet. Dimensions: diameter 200mm\*height 90mm, cover 307mm\*25mm.

**Armrest**: frame size; 410\*70\*415mm, made of high-quality steel with a thickness of 2.0mm. The de