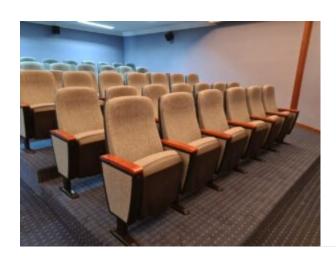

### **Specification:**

**Back sponge** ☐ High-density PU, molded by cold foaming, no distortion for a long time, back density is around 55 kg/m3. With stitching line and the shape is unique, beautiful, fashionable and extraordinary.

### Seat sponge□

High-density PU, molded by cold foaming, no distortion for a long time, Seat density is around 60 kg/m3.

### Back & seat cover

Premium deformation resistant high-density curve hard plywood, high-standard treatment processes.

**Fabric** ☐ Stain and discoloration resistant premium fabric

**Standing feet**: Round and ventilated independent standing feet. Dimensions: diameter 200mm\*height 90mm, cover 307mm\*25mm.

**Armrest**: frame size; 410\*70\*415mm, made of high-quality steel with a thickness of 2.0mm. The design concept comes from a red wine glass.

**Writing Tablet**: Size 265mm\*232mm\*15mm, using aluminum alloy mechanism. The writing board surface is made of high-density MDF. **Armrest cover**: size 410mm\*72mm\*25mm, made of imported oak material, and painted with well-

known brand paint. The surface was well polished and sprayed.

**Cushion recovery:** Spring plus damping mechanism, free from noise.. It can bear a static load of more than 250/kg. All load-bearing designs are on the supporting frame and the outer panel of the seat is just for decoration, differ from traditional design concept.

**Screw:** Steel hexagon socket cap screws and expanding nut.