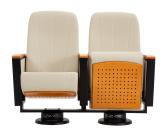

### **Specification:**

**Back sponge** ☐ High-density PU, molded by cold foaming, no distortion for a long time, back density is around

55 kg/m3. With stitching line and the shape is unique, beautiful, fashionable and extraordinary.

### Seat sponge []

High-density PU, molded by cold foaming,no distortion for a long time, Seat density is around 60 kg/m3.

#### Back & seat cover

Premium deformation resistant high-density curve hard plywood, high-standard treatment processes.

**Fabric** ☐ Stain and discoloration resistant premium fabric

**Standing feet**: Round and ventilated independent standing feet. Dimensions: diameter 200mm\*height 90mm, cover 307mm\*25mm.

**Armrest**: frame size; 410\*70\*415mm, made of highquality steel with a thickness of 2.0mm. The design concept comes from a red wine glass.

**Writing Tablet**: Size 265mm\*232mm\*15mm, using aluminum alloy mechanism. The writing board surface is made of high-density MDF. **Armrest cover**: size 410mm\*72mm\*25mm, made of imported oak material, and painted with well-known brand paint. The surface was well polished and sprayed.

**Cushion recovery:** Spring plus damping mechanism, free from noise.. It can bear a static load of more than 250/kg. All load-bearing designs are on the supporting frame and the outer panel of the seat is just for decoration, differ from traditional design concept.

**Screw:** Steel hexagon socket cap screws and expanding nut.