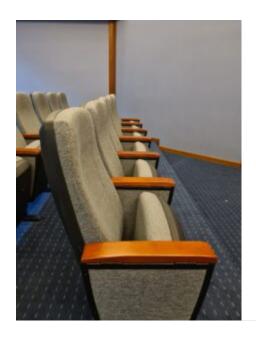

### **Specification:**

**Back sponge** ☐ High-density PU, molded by cold foaming, no distortion for a long time, back density is around

55 kg/m3. With stitching line and the shape is unique, beautiful, fashionable and extraordinary.

### Seat sponge []

High-density PU, molded by cold foaming,no distortion for a long time, Seat density is around 60 kg/m3.

#### Back & seat cover

Premium deformation resistant high-density curve hard plywood, high-standard treatment processes.

**Fabric** ☐ Stain and discoloration resistant premium fabric

**Standing feet**: Round and ventilated independent standing feet. Dimensions: diameter 200mm\*height 90mm, cover 307mm\*25mm.

**Armrest**: frame size; 410\*70\*415mm, made of highquality steel with a thickness of 2.0mm. The design concept comes from a red wine glass.

**Writing Tablet**: Size 265mm\*232mm\*15mm, using aluminum alloy mechanism. The writing board surface is made of high-density MDF. **Armrest cover**: size 410mm\*72mm\*25mm, made of imported oak material, and painted with well-known brand paint. The surface was well polished and sprayed.

**Cushion recovery:** Spring plus damping mechanism, free from noise.. It can bear a static load of more than 250/kg. All load-bearing designs are on the supporting frame and the outer panel of the seat is just for decoration, differ from traditional design concept.

**Screw:** Steel hexagon socket cap screws and expanding nut.