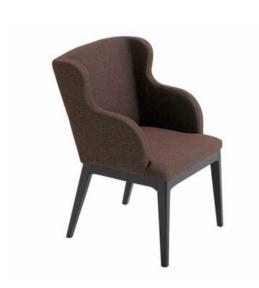

### COLETTE

Designed by Studio Sagitair, the Laky chair includes rounded profile legs and soft lines throughout the backrest, angled backwards upon a bentwood frame. The backrest is left exposed to showcase the craftsmanship of work. The seat and back are available as timber or upholstered, with the option of hand-woven straw seats and cane backrests.

# **Brand Content**

Designed by Studio Sagitair, the Laky chair includes rounded profile legs and soft lines throughout the backrest, angled backwards upon a bentwood frame. The backrest is left exposed to showcase the craftsmanship of work. The seat and back are available as timber or upholstered, with the option of hand-woven straw seats and cane backrests.