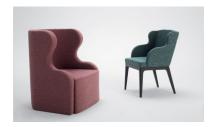

### COLETTE

Designed by Studio Sagitair, the Laky chair includes rounded profile legs and soft lines throughout the backrest, angled backwards upon a bentwood frame. The backrest is left exposed to showcase the craftsmanship of work. The seat and back are available as timber or upholstered, with the option of hand-woven straw seats and cane backrests.

# **Brand Content**

Designed by Studio Sagitair, the Laky chair includes rounded profile legs and soft lines throughout the backrest, angled backwards upon a bentwood frame. The backrest is left exposed to showcase the craftsmanship of work. The seat and back are available as timber or upholstered, with the option of hand-woven straw seats and cane backrests.