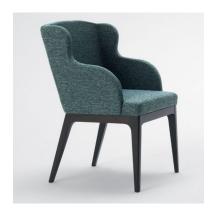

### COLETTE

Designed by Studio Sagitair, the Laky chair includes rounded profile legs and soft lines throughout the backrest, angled backwards upon a bentwood frame. The backrest is left exposed to showcase the craftsmanship of work. The seat and back are available as timber or upholstered, with the option of hand-woven straw seats and cane backrests.

# **Brand Content**

Designed by Studio Sagitair, the Laky chair includes rounded profile legs and soft lines throughout the backrest, angled backwards upon a bentwood frame. The backrest is left exposed to showcase the craftsmanship of work. The seat and back are available as timber or upholstered, with the option of hand-woven straw seats and cane backrests.