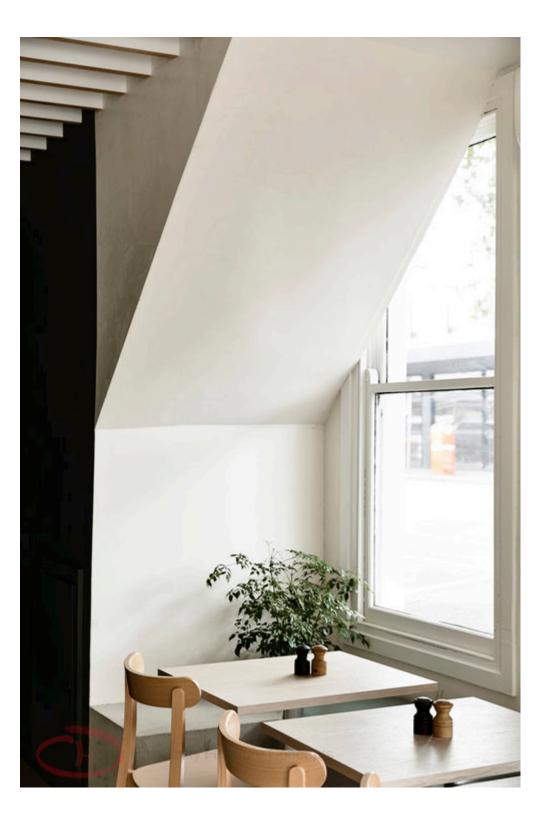

#### COLORADO ROUND TABLE BASE

The Disc table base is the classic simple style pedestal disc base. Its versatile, low profile, heavy weight construction allows for a complete continuity of design from base through the entire fit-out

Frame: MILD STEEL **Colour:** Matt black powder coat **Warranty:** 12 months **Suitability:** INDOOR Adjustable feet

### Dimensions

475mm

500mm

550mm

600mm

650mm 720mm

450mm

### Supported top

600 to 700 mm 600 to 800 mm 700 to 800 mm 720mm 800 to 1100 mm 900 to 1200 mm 1000 to 1300 mm 1200 to 1800 mm









### ADDITIONAL INFORMATION

| Stacking | <u>No</u>            |
|----------|----------------------|
| Leadtime | <u>Stock</u>         |
| Material | <u>Metal</u>         |
| Price    | <u>Less than 200</u> |





























**Recent Projects** 







MISC Parramatta (NSW)

Hospitality, Brand, Zaneti







NAPA Glen Iris (VIC)

Hospitality







Brewdog, South Eveleigh

Hospitality, Brand, Zaneti







Shute Harbour

Public Space Project, Hospitality, Brand, Zaneti

# **Pairing Ideas**

Timber Table tops

Made in house - we can adjust size, stain and more







Timber Table Tops Indoor Blackbutt – Veneered Timber Top (T)



Quick View Timber Table Tops Indoor Rustic Washed Timber Top





<u>Quick View</u> Timber Table Tops Indoor <u>Blackbutt – Veneered Timber Top</u>







<u>Quick View</u> Timber Table Tops Indoor <u>Grey Ironbark – Solid Timber Top</u>





<u>Quick View</u> Timber Table Tops Indoor <u>Messmate (Rough-sawn) – Solid Timber Top</u>





<u>Quick View</u> Timber Table Tops