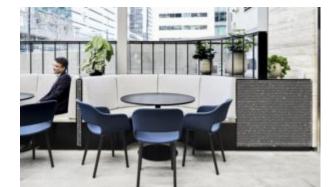

#### COLORADO ROUND TABLE BASE

The Disc table base is the classic simple style pedestal disc base. Its versatile, low profile, heavy weight construction allows for a complete continuity of design from base through the entire fit-out

The Disc table base is the classic simple style pedestal disc base. Its versatile, low profile, heavy weight construction allows for a complete continuity of design from base through the entire fit-out