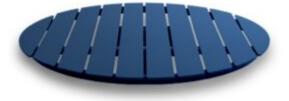

#### COLORADO ROUND TABLE BASE

The Disc table base is the classic simple style pedestal disc base. Its versatile, low profile, heavy weight construction allows for a complete continuity of design from base through the entire fit-out

The Disc table base is the classic simple style pedestal disc base. Its versatile, low profile, heavy weight construction allows for a complete continuity of design from base through the entire fit-out