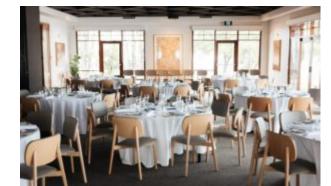

#### COLORADO ROUND TABLE BASE

The Disc table base is the classic simple style pedestal disc base. Its versatile, low profile, heavy weight construction allows for a complete continuity of design from base through the entire fit-out

The Disc table base is the classic simple style pedestal disc base. Its versatile, low profile, heavy weight construction allows for a complete continuity of design from base through the entire fit-out