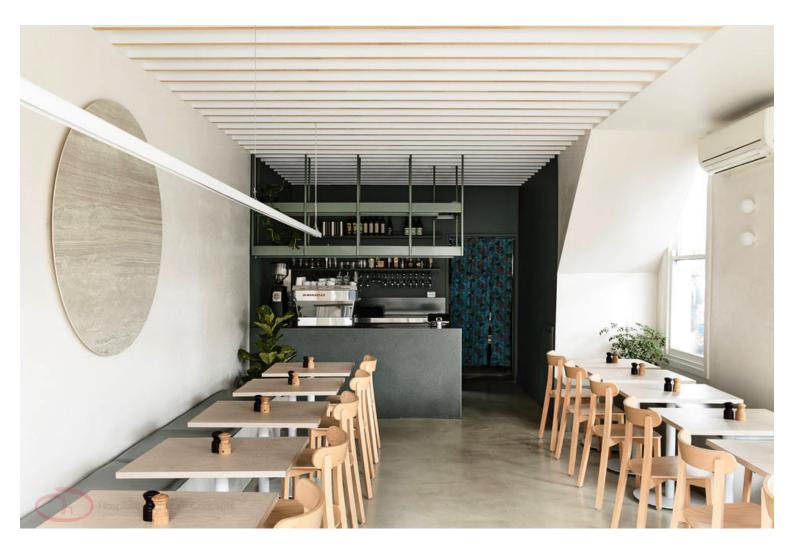

#### COLORADO ROUND TABLE BASE

The Disc table base is the classic simple style pedestal disc base. Its versatile, low profile, heavy weight construction allows for a complete continuity of design from base through the entire fit-out

Frame: MILD STEEL **Colour:** Matt black powder coat **Warranty:** 12 months **Suitability:** INDOOR Adjustable feet

### Dimensions

475mm

500mm

550mm

600mm

650mm 720mm

450mm

### Supported top

600 to 700 mm 600 to 800 mm 700 to 800 mm 720mm 800 to 1100 mm 900 to 1200 mm 1000 to 1300 mm 1200 to 1800 mm









### ADDITIONAL INFORMATION

| Stacking | <u>No</u>            |
|----------|----------------------|
| Leadtime | <u>Stock</u>         |
| Material | <u>Metal</u>         |
| Price    | <u>Less than 200</u> |





























**Recent Projects** 







MISC Parramatta (NSW)

Hospitality, Brand, Zaneti







NAPA Glen Iris (VIC)

Hospitality







Brewdog, South Eveleigh

Hospitality, Brand, Zaneti







Shute Harbour

Public Space Project, Hospitality, Brand, Zaneti

# **Pairing Ideas**

Timber Table tops

Made in house - we can adjust size, stain and more







Timber Table Tops Indoor Blackbutt – Veneered Timber Top (T)



Quick View Timber Table Tops Indoor Rustic Washed Timber Top





<u>Quick View</u> Timber Table Tops Indoor <u>Blackbutt – Veneered Timber Top</u>







<u>Quick View</u> Timber Table Tops Indoor <u>Grey Ironbark – Solid Timber Top</u>





<u>Quick View</u> Timber Table Tops Indoor <u>Messmate (Rough-sawn) – Solid Timber Top</u>





<u>Quick View</u> Tim