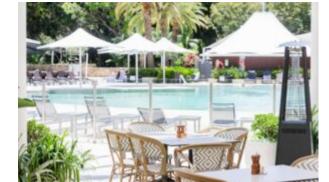

#### COLORADO ROUND TABLE BASE

The Disc table base is the classic simple style pedestal disc base. Its versatile, low profile, heavy weight construction allows for a complete continuity of design from base through the entire fit-out

The Disc table base is the classic simple style pedestal disc base. Its versatile, low profile, heavy weight construction allows for a complete continuity of design from base through the entire fit-out