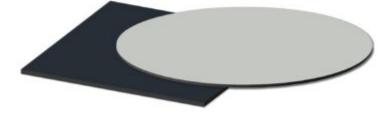

# **Pairing Ideas**

Timber Table tops

Made in house - we can adjust size, stain and more

Timber Table Tops Indoor Blackbutt – Veneered Timber Top (T)

Quick View Timber Table Tops Indoor Rustic Washed Timber Top

<u>Quick View</u> Timber Table Tops Indoor <u>Blackbutt – Veneered Timber Top</u>

<u>Quick View</u> Timber Table Tops Indoor <u>Grey Ironbark – Solid Timber Top</u>

<u>Quick View</u> Timber Table Tops Indoor <u>Messmate (Rough-sawn) – Solid Timber Top</u>

<u>Quick View</u> Timber Table Tops Indoor <u>Tasmanian Oak – Solid Timber Top</u>

Quick View

Tables

Messmate, Reclaimed – Solid Timber Top

<u>Quick View</u> Timber Table Tops Indoor <u>Blackbutt – Solid Timber Top</u>