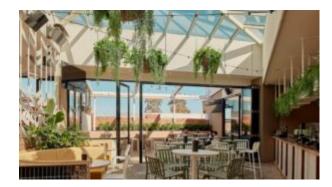

#### COLORADO ROUND TABLE BASE

The Disc table base is the classic simple style pedestal disc base. Its versatile, low profile, heavy weight construction allows for a complete continuity of design from base through the entire fit-out

The Disc table base is the classic simple style pedestal disc base. Its versatile, low profile, heavy weight construction allows for a complete continuity of design from base through the entire fit-out