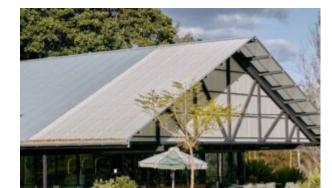

#### COLORADO ROUND TABLE BASE

The Disc table base is the classic simple style pedestal disc base. Its versatile, low profile, heavy weight construction allows for a complete continuity of design from base through the entire fit-out

The Disc table base is the classic simple style pedestal disc base. Its versatile, low profile, heavy weight construction allows for a complete continuity of design from base through the entire fit-out