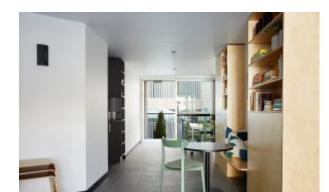

#### COLORADO ROUND TABLE BASE

The Disc table base is the classic simple style pedestal disc base. Its versatile, low profile, heavy weight construction allows for a complete continuity of design from base through the entire fit-out

The Disc table base is the classic simple style pedestal disc base. Its versatile, low profile, heavy weight construction allows for a complete continuity of design from base through the entire fit-out