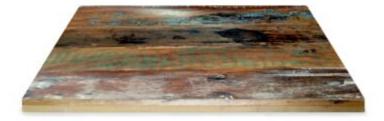

<u>Quick View</u> Timber Table Tops Indoor <u>Tasmanian Oak – Solid Timber Top</u>

Quick View

Tables

Messmate, Reclaimed – Solid Timber Top

<u>Quick View</u> Timber Table Tops Indoor <u>Blackbutt – Solid Timber Top</u>