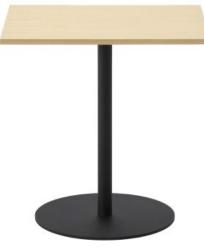

#### COLORADO ROUND TABLE BASE

The Disc table base is the classic simple style pedestal disc base. Its versatile, low profile, heavy weight construction allows for a complete continuity of design from base through the entire fit-out

Frame: MILD STEEL **Colour:** Matt black powder coat **Warranty:** 12 months **Suitability:** INDOOR Adjustable feet

### Dimensions

475mm

500mm

550mm

600mm

650mm 720mm

450mm

### Supported top

600 to 700 mm 600 to 800 mm 700 to 800 mm 720mm 800 to 1100 mm 900 to 1200 mm 1000 to 1300 mm 1200 to 1800 mm