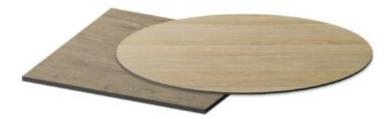

# **Pairing Ideas**

Timber Table tops

Made in house - we can adjust size, stain and more

Timber Table Tops Indoor Blackbutt – Veneered Timber Top (T)

Quick View Timber Table Tops Indoor Rustic Washed Timber Top

<u>Quick View</u> Timber Table Tops Indoor <u>Blackbutt – Veneered Timber Top</u>

<u>Quick View</u> Timber Table Tops Indoor <u>Grey Ironbark – Solid Timber Top</u>

<u>Quick View</u> Timber Table Tops Indoor <u>Messmate (Rough-sawn) – Solid Timber Top</u>

<u>Quick View</u> Timber Table Tops Indoor <u>Tasmanian Oak – Solid Timber Top</u>

Quick View

Tables

Messmate, Reclaimed – Solid Timber Top

<u>Quick View</u> Timber Table Tops Indoor <u>Blackbutt – Solid Timber Top</u>