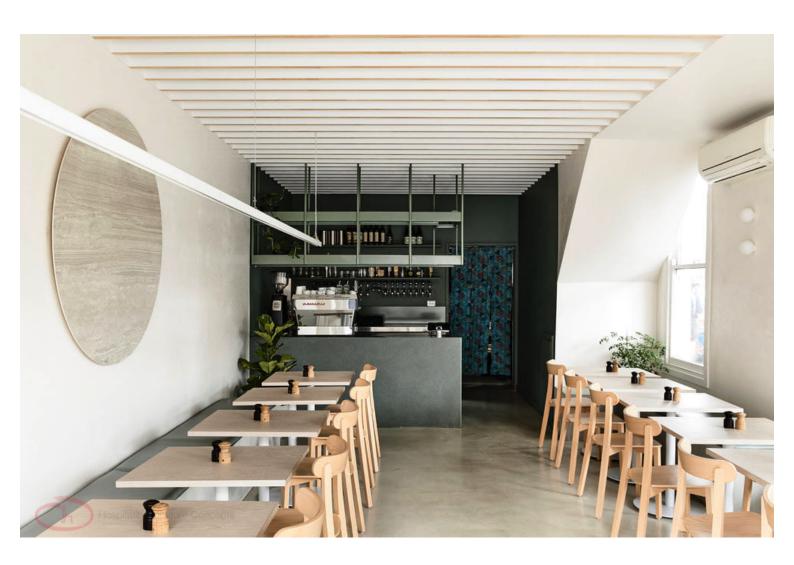

#### **COLORADO ROUND TABLE BASE**

The Disc table base is the classic simple style pedestal disc base. Its versatile, low profile, heavy weight construction allows for a complete continuity of design from base through the entire fit-out

Hospitality

The Disc table base is the classic simple style pedestal disc base. Its versatile, low profile, heavy weight construction allows for a complete continuity of design from base through the entire fit-out