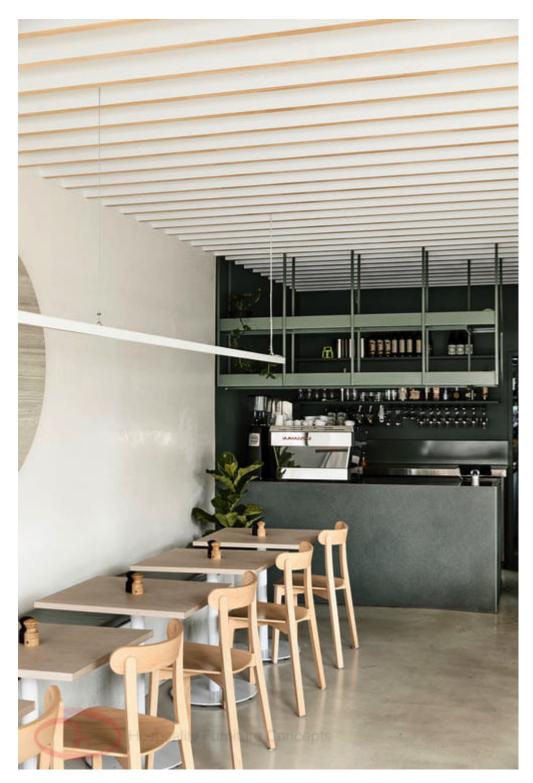

#### **COLORADO ROUND TABLE BASE**

The Disc table base is the classic simple style pedestal disc base. Its versatile, low profile, heavy weight construction allows for a complete continuity of design from base through the entire fit-out

Hospitality

The Disc table base is the classic simple style pedestal disc base. Its versatile, low profile, heavy weight construction allows for a complete continuity of design from base through the entire fit-out