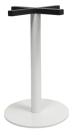

Hospitality

The Disc table base is the classic simple style pedestal disc base. Its versatile, low profile, heavy weight construction allows for a complete continuity of design from base through the entire fit-out

Frame: MILD STEEL Colour: Matt black powder coat Warranty: 12 months Suitability: INDOOR Adjustable feet

## **Dimensions**

|       | <br>  |                 | Supported top |
|-------|-------|-----------------|---------------|
| 450mm |       | 600 to 700 mm   |               |
| 475mm |       | 600 to 800 mm   |               |
| 500mm |       | 700 to 800 mm   |               |
| 550mm | 720mm | 800 to 1100 mm  |               |
| 600mm |       | 900 to 1200 mm  |               |
| 650mm |       | 1000 to 1300 mm |               |
| 720mm |       | 1200 to 1800 mm |               |