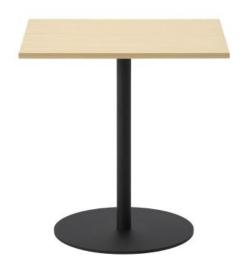

#### **COLORADO ROUND TABLE BASE**

The Disc table base is the classic simple style pedestal disc base. Its versatile, low profile, heavy weight construction allows for a complete continuity of design from base through the entire fit-out

Frame: MILD STEEL

Colour: Matt black powder coat Warranty: 12 months Suitability: INDOOR Adjustable feet

#### **Dimensions**

| $\perp$ |       | Supported top   |
|---------|-------|-----------------|
| 450mm   |       | 600 to 700 mm   |
| 475mm   |       | 600 to 800 mm   |
| 500mm   |       | 700 to 800 mm   |
| 550mm   | 720mm | 800 to 1100 mm  |
| 600mm   |       | 900 to 1200 mm  |
| 650mm   |       | 1000 to 1300 mm |
| 720mm   |       | 1200 to 1800 mm |
|         |       |                 |