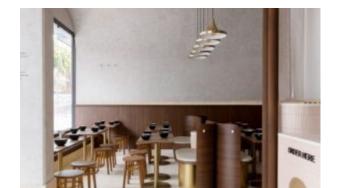

#### **COLORADO ROUND TABLE BASE**

The Disc table base is the classic simple style pedestal disc base. Its versatile, low profile, heavy weight construction allows for a complete continuity of design from base through the entire fit-out

Hospitality

The Disc table base is the classic simple style pedestal disc base. Its versatile, low profile, heavy weight construction allows for a complete continuity of design from base through the entire fit-out