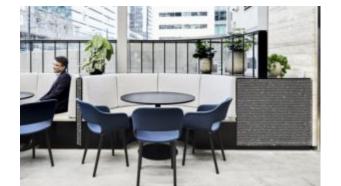

#### **COLORADO ROUND TABLE BASE**

The Disc table base is the classic simple style pedestal disc base. Its versatile, low profile, heavy weight construction allows for a complete continuity of design from base through the entire fit-out

Frame: MILD STEEL

Colour: Matt black powder coat Warranty: 12 months Suitability: INDOOR Adjustable feet

Hospitality

The Disc table base is the classic simple style pedestal disc base. Its versatile, low profile, heavy weight construction allows for a complete continuity of design from base through the entire fit-out