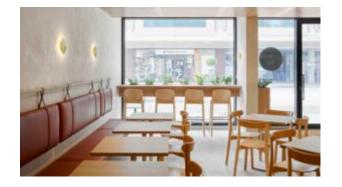

#### **COLORADO ROUND TABLE BASE**

The Disc table base is the classic simple style pedestal disc base. Its versatile, low profile, heavy weight construction allows for a complete continuity of design from base through the entire fit-out

Hospitality

The Disc table base is the classic simple style pedestal disc base. Its versatile, low profile, heavy weight construction allows for a complete continuity of design from base through the entire fit-out