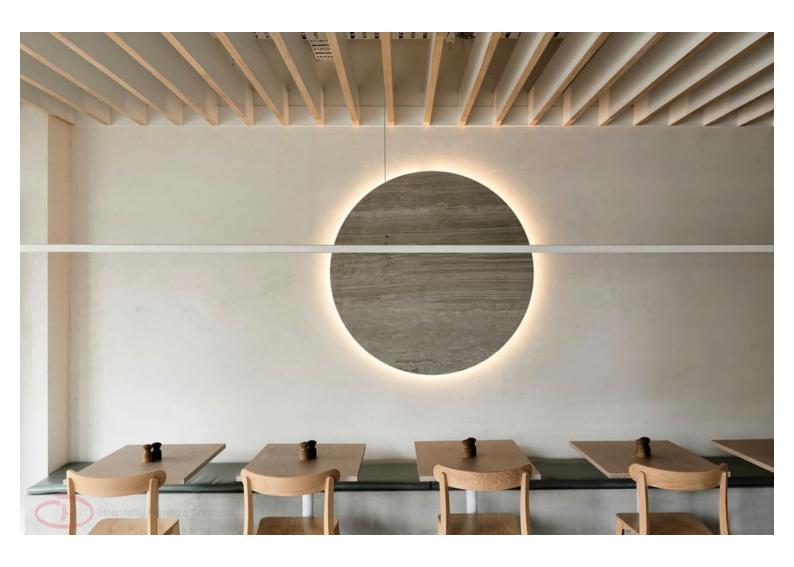

#### **COLORADO ROUND TABLE BASE**

The Disc table base is the classic simple style pedestal disc base. Its versatile, low profile, heavy weight construction allows for a complete continuity of design from base through the entire fit-out

Hospitality

The Disc table base is the classic simple style pedestal disc base. Its versatile, low profile, heavy weight construction allows for a complete continuity of design from base through the entire fit-out