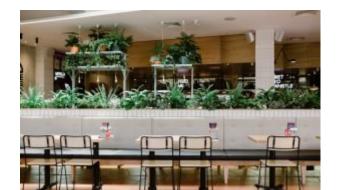

## **Lobbs Cafe**

Brand, Zaneti, Hospitality

Material: Mild Steel Suitability: Indoor Weight: 16 kg Corners: Rounded Suggested top dimension: up to 700 SQ MM Warranty: 1 year