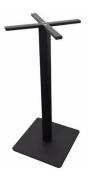

#### **COLORADO SQUARE 450MM DRYBAR**

Material: Mild Steel Suitability: Indoor Weight: 16 kg Corners: Rounded Suggested top dimension: up to 700 SQ MM Warranty: 1 year

### **Dimensions**

450 x 450 mm 1,050 mm 60mm

Colours and Finishes Matt Black Powdercoated