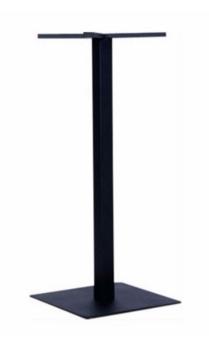

#### **COLORADO SQUARE 450MM DRYBAR**

Material: Mild Steel Suitability: Indoor Weight: 16 kg Corners: Rounded Suggested top dimension: up to 700 SQ MM Warranty: 1 year

### **Dimensions**

450 x 450 mm 1,050 mm 60mm

Colours and Finishes Matt Black Powdercoated