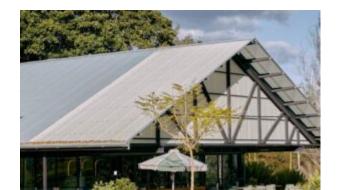

## **Lobbs Cafe**

Brand, Zaneti, Hospitality

Material: Mild Steel Suitability: Indoor Weight: 16 kg Corners: Rounded Suggested top dimension: up to 700 SQ MM Warranty: 1 year