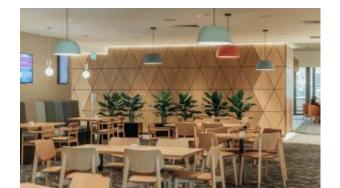

## **Lobbs Cafe**

Brand, Zaneti, Hospitality

Material: Mild Steel Suitability: Indoor Weight: 16 kg Corners: Rounded Suggested top dimension: up to 700 SQ MM Warranty: 1 year