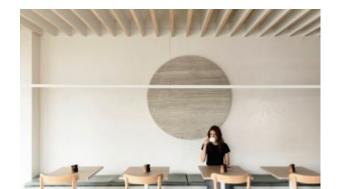

## **Lobbs Cafe**

Brand, Zaneti, Hospitality

Material: Mild Steel Suitability: Indoor Weight: 16 kg Corners: Rounded Suggested top dimension: up to 700 SQ MM Warranty: 1 year