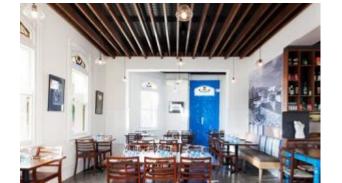

## **Lobbs Cafe**

Brand, Zaneti, Hospitality

Material: Mild Steel Suitability: Indoor Weight: 16 kg Corners: Rounded Suggested top dimension: up to 700 SQ MM Warranty: 1 year