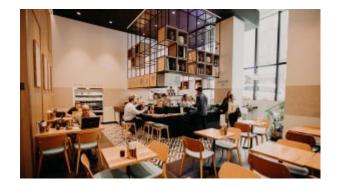

## **Lobbs Cafe**

Brand, Zaneti, Hospitality

Material: Mild Steel Suitability: Indoor Weight: 16 kg Corners: Rounded Suggested top dimension: up to 700 SQ MM Warranty: 1 year