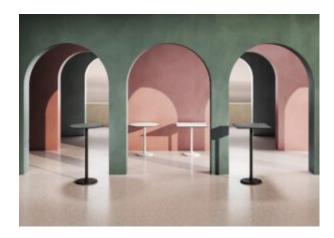

#### **COLORADO ROUND 540MM**

The Disc table base is the classic simple style pedestal disc base. Its versatile, low profile, heavy weight construction allows for a complete continuity of design from base through the entire fit-out

Frame: MILD STEEL

Colour: Matt black powder coat

Warranty: 12 months Suitability: INDOOR Adjustable feet