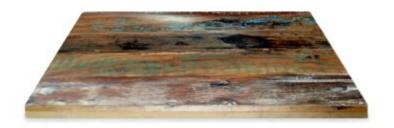

#### **Timber Table tops**

Made in house - we can adjust size, stain and more

Timber Table Tops Indoor

Blackbutt - Veneered Timber Top (T)

Timber Table Tops Indoor

**Rustic Washed Timber Top** 

Timber Table Tops Indoor

Blackbutt - Veneered Timber Top

Timber Table Tops Indoor

<u>Grey Ironbark – Solid Timber Top</u>

Timber Table Tops Indoor

Messmate (Rough-sawn) – Solid Timber Top

Timber Table Tops Indoor

<u>Tasmanian Oak – Solid Timber Top</u>

Tables

Messmate, Reclaimed - Solid Timber Top

Timber Table Tops Indoor

Blackbutt - Solid Timber Top