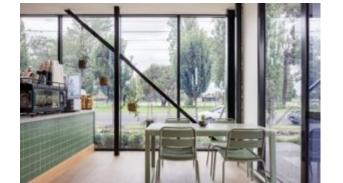

#### **COLORADO ROUND 540MM**

The Disc table base is the classic simple style pedestal disc base. Its versatile, low profile, heavy weight construction allows for a complete continuity of design from base through the entire fit-out