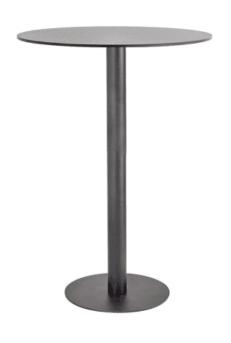

#### **COLORADO ROUND 540MM**

The Disc table base is the classic simple style pedestal disc base. Its versatile, low profile, heavy weight construction allows for a complete continuity of design from base through the entire fit-out

Frame: MILD STEEL

Colour: Matt black powder coat

Warranty: 12 months Suitability: INDOOR Adjustable feet