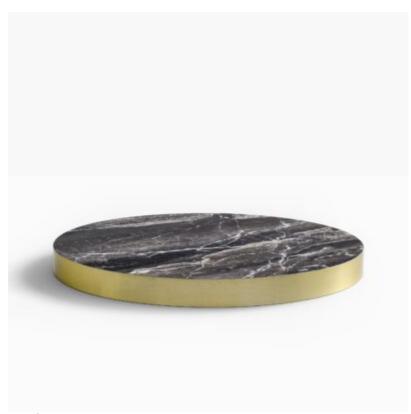

#### **COLORADO ROUND 540MM**

The Disc table base is the classic simple style pedestal disc base. Its versatile, low profile, heavy weight construction allows for a complete continuity of design from base through the entire fit-out

Frame: MILD STEEL

Colour: Matt black powder coat

Warranty: 12 months Suitability: INDOOR Adjustable feet