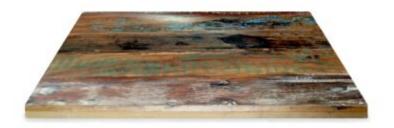

### **Timber Table tops**

Made in house - we can adjust size, stain and more

#### **Quick View**

Timber Table Tops Indoor

Blackbutt - Veneered Timber Top (T)

Timber Table Tops Indoor

**Rustic Washed Timber Top** 

Timber Table Tops Indoor

Blackbutt - Veneered Timber Top

Timber Table Tops Indoor

<u>Grey Ironbark – Solid Timber Top</u>

Timber Table Tops Indoor

Messmate (Rough-sawn) – Solid Timber Top

Timber Table Tops Indoor

<u>Tasmanian Oak – Solid Timber Top</u>

Tables

Messmate, Reclaimed - Solid Timber Top

Timber Table Tops Indoor

Blackbutt - Solid Timber Top