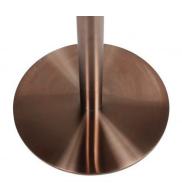

#### **COLORADO TABLE BASE (BRUSHED COPPER)**

Brushed copper finish, with adjustable gliders.

Material: Stainless Steel #201 Suitability: Internal Suggested top dimension: up to 800 SQMM Weight: 17kg Size: M10

Warranty: 1 year

#### **Dimensions**

× 500 mm 63 mm **Colours and Finishes** Brushed copper finish