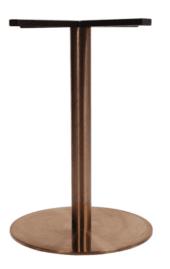

#### **COLORADO TABLE BASE (BRUSHED COPPER)**

Brushed copper finish, with adjustable gliders.

Material: Stainless Steel #201 Suitability: Internal Suggested top dimension: up to 800 SQMM Weight: 17kg Size: M10

Warranty: 1 year

#### **Dimensions**

× 500 mm 63 mm **Colours and Finishes** Brushed copper finish